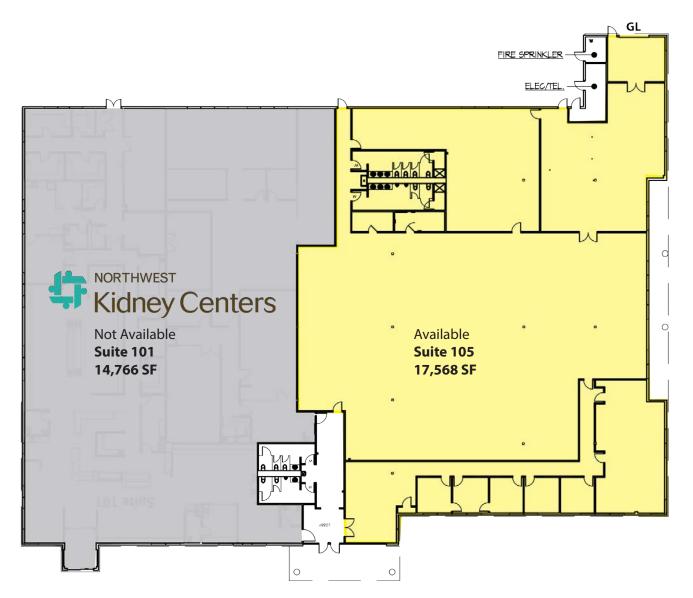

# **AS IS FLOOR PLAN**

## **INVESTMENT DETAILS:**

- 17,568 SF Available for Owner/User
- NW Kidney Occupies 46% with Long-Term Lease
  - Pays \$15.82/SF/Yr, NNN with Annual Increases