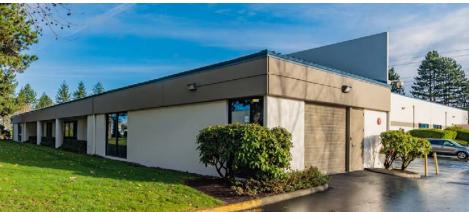

## **BUILDING DETAILS:**

- 32,334 SF
- GL Loading
- 4.3 / 1,000 Parking Ratio
- Up to 18' Clear Height

## **INVESTMENT DETAILS:**

- 17,568 SF Available for Owner/User
- NW Kidney Occupies 46% with Long-Term Lease
  - Pays \$15.82/SF/Yr, NNN with Annual Increases