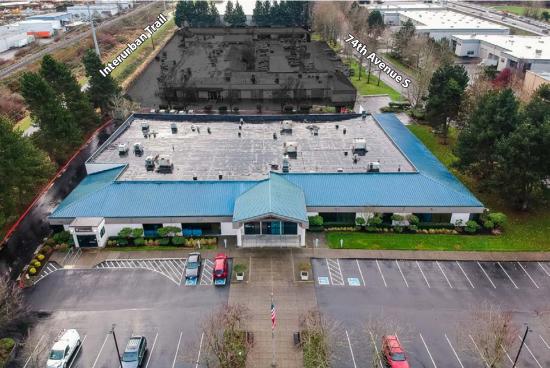

Kidney Centers

25316 74th Avenue S | Kent, WA

**Brian Stewart** (425) 289-2222 brians@rosenharbottle.com

**Grant Rubenstein** (425) 289-2220 grant@rosenharbottle.com

OWNER/USER

SALE

# OFFICE/FLEX & MEDICAL BUILDING \$7,250,000

## **BUILDING DETAILS:**

- 32,334 SF
- GL Loading
- 4.3 / 1,000 Parking Ratio
- Up to 18' Clear Height