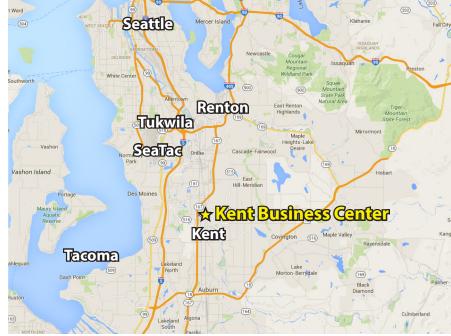

DRIVE TIMES (To Kent Business Center): From Seattle: 25 Minutes From Tukwila: 18 Minutes From Renton: 15 Minutes From Sea-Tac: 18 Minutes From Tacoma: 25 Minutes

**Brian Stewart** (425) 289-2222 brians@rosenharbottle.com