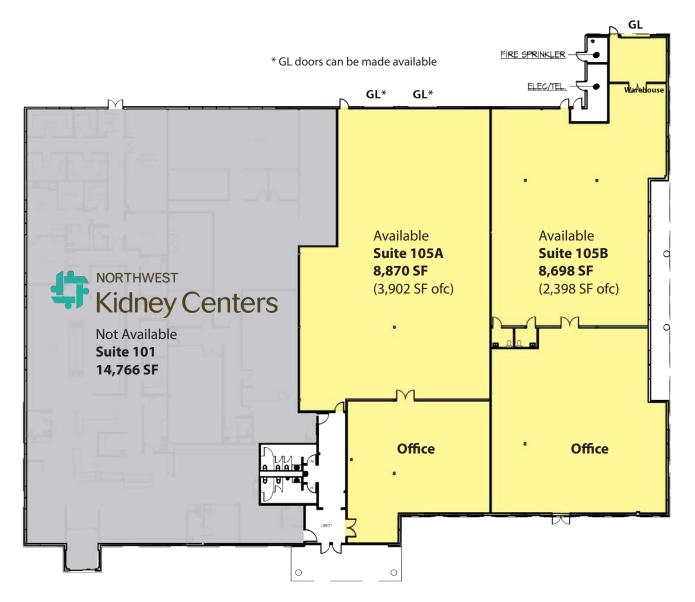

## **DEMISING FLOOR PLAN**

## **INVESTMENT DETAILS:**

- 17,568 SF Available for Owner/User
- NW Kidney Occupies 46% with Long-Term Lease
  - Pays \$15.82/SF/Yr, NNN with Annual Increases