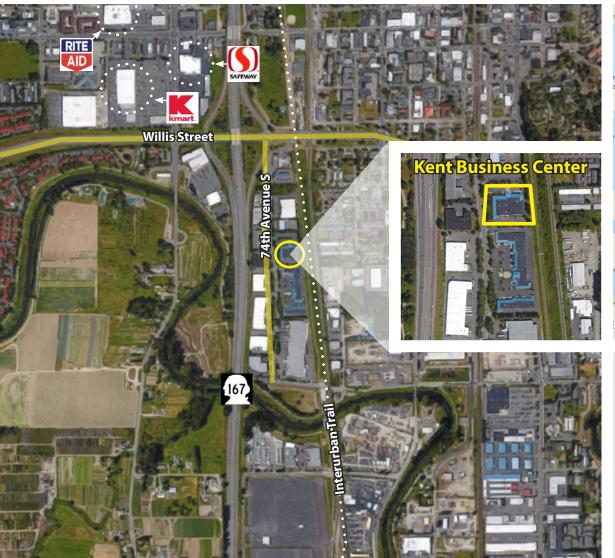

DRIVE TIMES (To Kent Business Center): From Seattle: 25 Minutes From Tukwila: 18 Minutes From Renton: 15 Minutes From Sea-Tac: 18 Minutes From Tacoma: 25 Minutes

**Brian Stewart** (425) 289-2222 brians@rosenharbottle.com