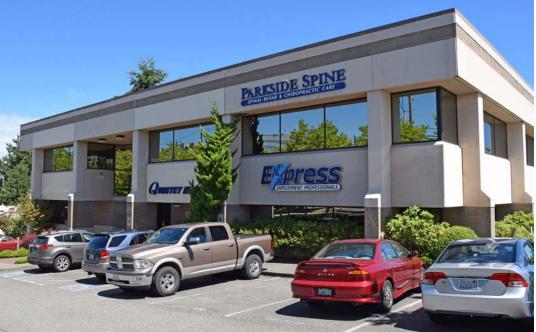

### OFFICE NEAR ALDERWOOD MALL 1,091 SF - 1,985 SF Available \$22.00/SF, Full Service

### **FEATURES:**

- New Ownership
- Former Bank Suite with Drive-Thru Available (Suite 200)
- Borders Alderwood Mall & Many Restaurants & Amenities
- Immediate Access to I-5 & I-405
- Less than 1 Mile from Lynnwood Transit Center

19009 33rd Avenue W, Lynnwood, WA 98036

Rosen~Harbottle Commercial Real Estate | P.O. Box 5003 Bellevue, WA 98009-5003 phone: (425) 454-3030 fax: (425) 454-6705 | www.rosenharbottle.com

The information provided has been obtained from sources believed reliable. While we do not doubt its accuracy, we have not verified and make no guarantee, warranty or representation about it. It is your sole responsibility to independently confirm its accuracy and completeness.