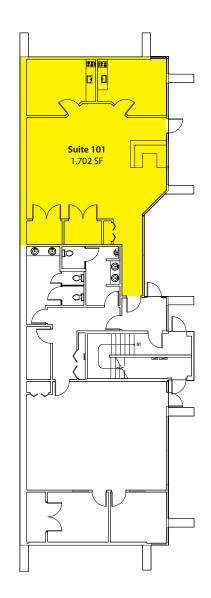

### **First Floor**

| Suite | Square Feet | Available |
|-------|-------------|-----------|
| 101   | 1,702 SF    | Now       |

Rosen~Harbottle Commercial Real Estate | PO Box 5003, Bellevue, WA 98009-5003 | Phone: (425) 454-3030 Fax: (425) 454-6705 | www.rosenharbottle.com