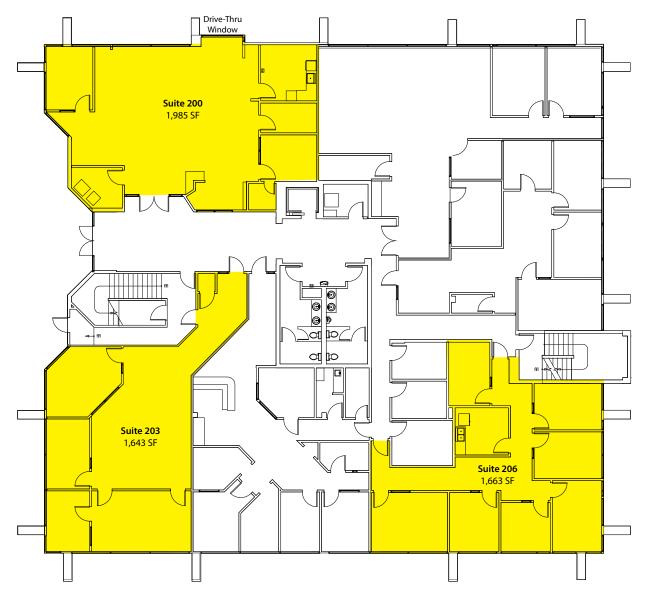

### **Second Floor**

| Suite | <b>Square Feet</b> | Available |
|-------|--------------------|-----------|
| 200*  | 1,985 SF           | 30 Days   |
| 203   | 1,643 SF           | Now       |
| 206   | 1,663 SF           | 12/1/2016 |

\*Suite 200: Former bank suite with drive-thru and signage on 33rd Ave W

Rosen~Harbottle Commercial Real Estate | PO Box 5003, Bellevue, WA 98009-5003 | Phone: (425) 454-3030 Fax: (425) 454-6705 | www.rosenharbottle.com