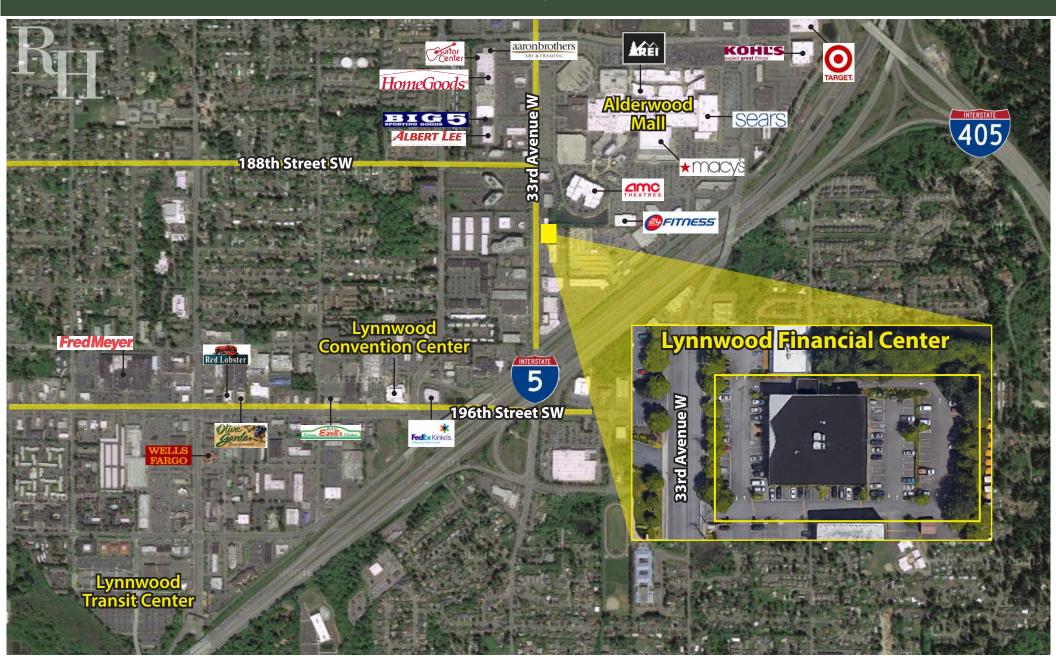

### **FEATURES:**

- New Ownership
- Former Bank Suite with Drive-Thru Available (Suite 200)
- Borders Alderwood Mall & Many Restaurants & Amenities
- Immediate Access to I-5 & I-405
- Less than 1 Mile from Lynnwood Transit Center