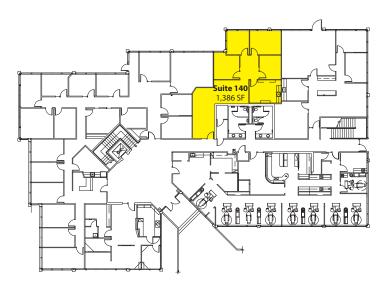

#### **Building H - First Floor**

3 POs, Kitchenette/Break Room, Reception & Open Area Available 3/15/2015