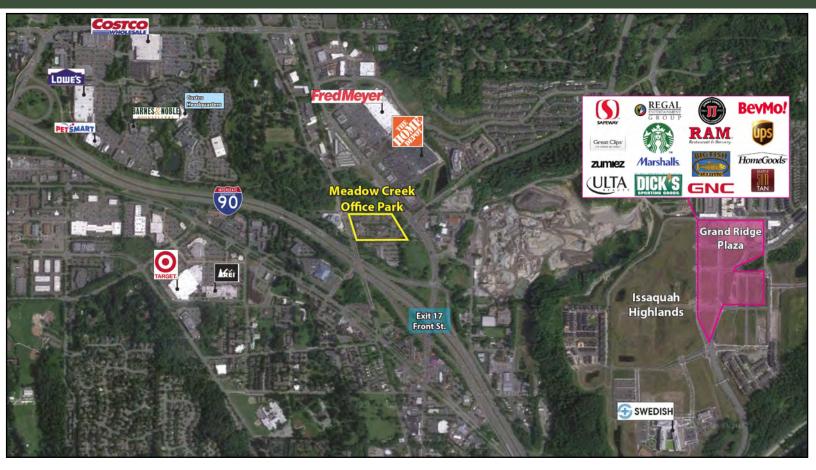

#### **FEATURES:**

- Minutes from Costco Headquarters
- Class A Finishes
- Amazing Location off I-90 at Front St./E Lake Sammamish Pkwy
- Nearby Amenities Include Retailers, Grocers, Restaurants, Hospital & Parks
- Private Balcony & Free Surface Parking
- Park-Like, Campus Setting