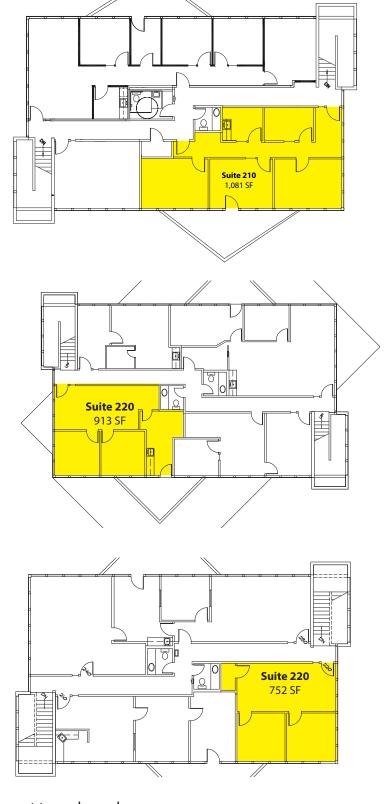

#### **Building C - Second Floor**

4 POs, Kitchette/Break Room & 2 Entrances Available 2/1/2015

#### **Building D - Second Floor**

2 Large POs, Kitechette, Reception, & Open Work Space Available 1/1/2015

#### **Building F - Second Floor**

2 POs & Reception Available 3/1/2015

Floor plans not to scale as shown

Rosen~Harbottle Commercial Real Estate | P.O. Box 5003 Bellevue, WA 98009-5003 phone: (425) 454-3030 fax: (425) 454-6705 | www.rosenharbottle.com