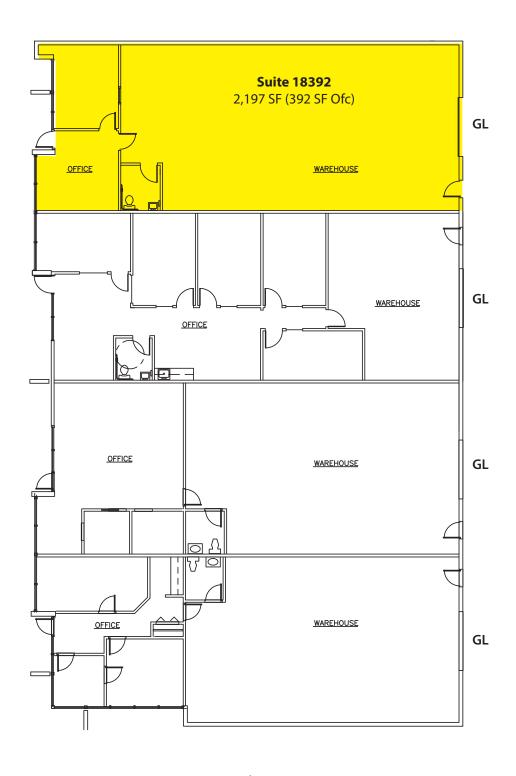

### **REDMOND INCUBATOR SPACE**

| Suite                                                         | Total SF | Office SF | Rent/<br>Month | NNN   | Total/<br>Month | Avail    |
|---------------------------------------------------------------|----------|-----------|----------------|-------|-----------------|----------|
| 18346                                                         | •        | 505 SF    |                |       | \$2,336         | 30 days  |
| Notes: 1 GL, reception, 1 PO, 2 RRs and clear-span warehouse. |          |           |                |       |                 |          |
| 18392                                                         | 2,197 SF | 392 SF    | \$2,032        | \$747 | \$2,779         | 7/1/2017 |
| Notes: 1 GL, reception, 1 PO, 1 RR and clear-span warehouse.  |          |           |                |       |                 |          |

#### **SPACE AVAILABLE - BUILDING D**

Rosen~Harbottle Commercial Real Estate | P.O. Box 5003 Bellevue, WA 98009-5003 phone: (425) 454-3030 fax: (425) 454-6705 | www.rosenharbottle.com

The information provided has been obtained from sources believed reliable. While we do not doubt its accuracy, we have not verified and make no guarantee, warranty or representation about it. It is your sole responsibility to independently confirm its accuracy and completeness.