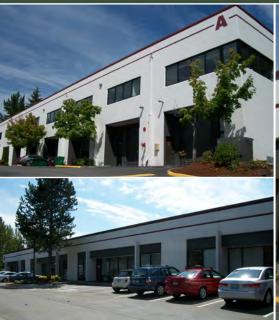

18336-18398 Redmond-Fall City Road, Redmond, WA 98052

#### **FEATURES:**

- Nearby Amenities Include Home Depot,
   Whole Foods, Chipotle, Jimmy John's & More
- Quick Access to SR 520
- 14' 16' Clear Height in Warehouse
- GL Rollup Doors
- Professional, Business Park Setting