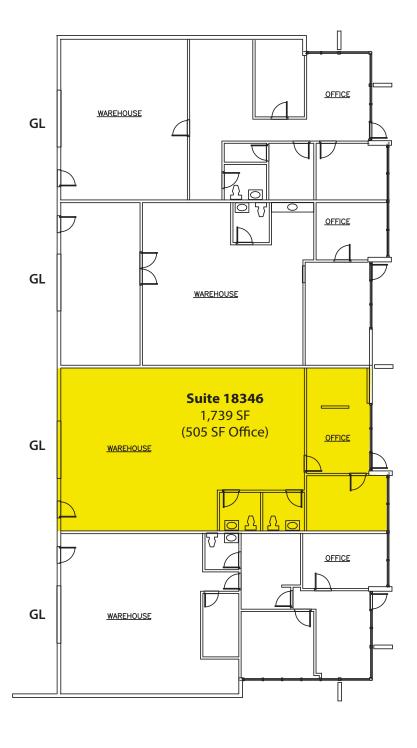

### **REDMOND INCUBATOR SPACE**

| Suite                                                         | Total SF | Office SF | Rent/<br>Month | NNN   | Total/<br>Month | Avail    |
|---------------------------------------------------------------|----------|-----------|----------------|-------|-----------------|----------|
| 18346                                                         | •        | 505 SF    |                |       | \$2,336         | 30 days  |
| Notes: 1 GL, reception, 1 PO, 2 RRs and clear-span warehouse. |          |           |                |       |                 |          |
| 18392                                                         | 2,197 SF | 392 SF    | \$2,032        | \$747 | \$2,779         | 7/1/2017 |
| Notes: 1 GL, reception, 1 PO, 1 RR and clear-span warehouse.  |          |           |                |       |                 |          |

#### **SPACE AVAILABLE - BUILDING C**

Rosen~Harbottle Commercial Real Estate | P.O. Box 5003 Bellevue, WA 98009-5003 phone: (425) 454-3030 fax: (425) 454-6705 | www.rosenharbottle.com

18336-18398 Redmond-Fall City Road, Redmond, WA 98052