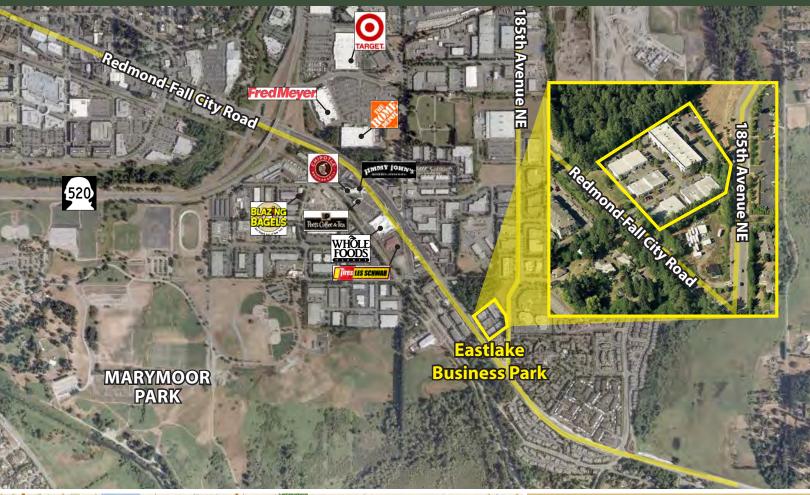

18336-18398 Redmond-Fall City Road, Redmond, WA 98052

#### **FEATURES:**

- Nearby Amenities Include Home Depot,
   Whole Foods, Chipotle, Jimmy John's & More
- Quick Access to SR 520
- 14' 16' Clear Height in Warehouse
- GL Rollup Doors
- Professional, Business Park Setting