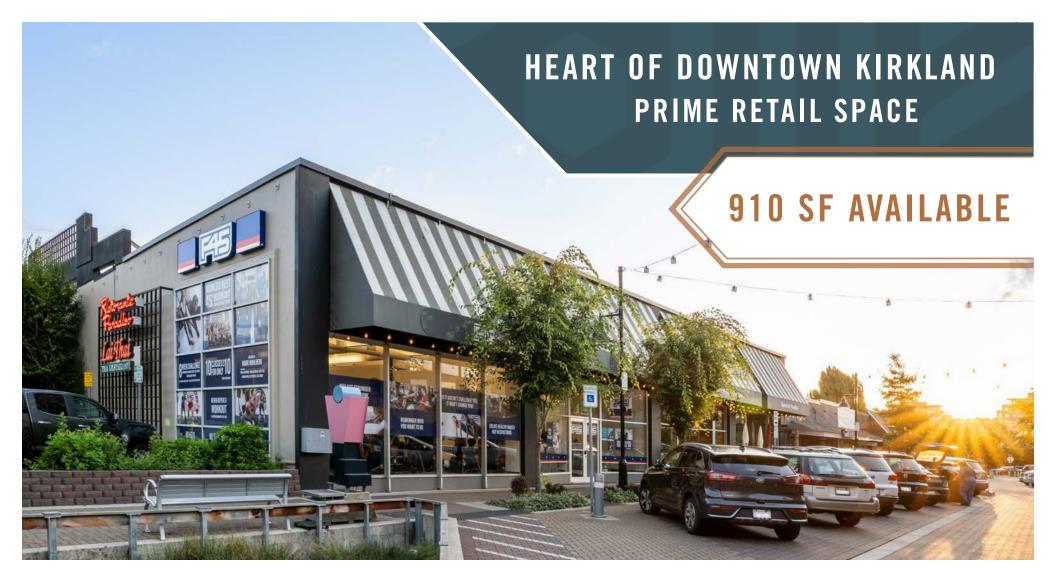

# LAST RETAIL SPACE AVAILABLE

## EXPOSURE TO PARK LANE, LAKE STREET & CENTRAL WAY

910 SF Available \$50.00/SF, NNN

#### **FEATURES:**

- Suite Includes Brand New Lighting
- Adjacent to Public Parking Lot
- Prominently Located on Park Lane
- Heavy Foot Traffic