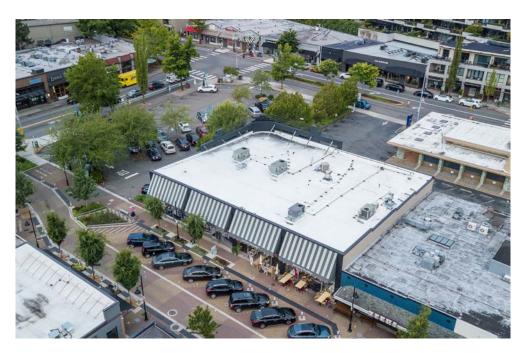

## 120 PARK LANE BUILDING

120 Park Lane | Kirkland, WA 98033

Jack Rosen

425.289.2221 jack@rosenharbottle.com



# LAST RETAIL SPACE AVAILABLE

## EXPOSURE TO PARK LANE, LAKE STREET & CENTRAL WAY

910 SF Available \$50.00/SF, NNN

#### **FEATURES:**

- Suite Includes Brand New Lighting
- Adjacent to Public Parking Lot
- Prominently Located on Park Lane
- Heavy Foot Traffic

#### **ACCEPTABLE USES:**

- Art Gallery
- Salon
- Boutique







## SITE MAP





## FLOOR PLAN

#### **SUITE FEATURES**

- Available with 90 days' notice
- 910 SF
- \$50.00/SF, NNN
- Retail Space
- Open work area
- Lobby and back entrances





## **LOCATION MAP**