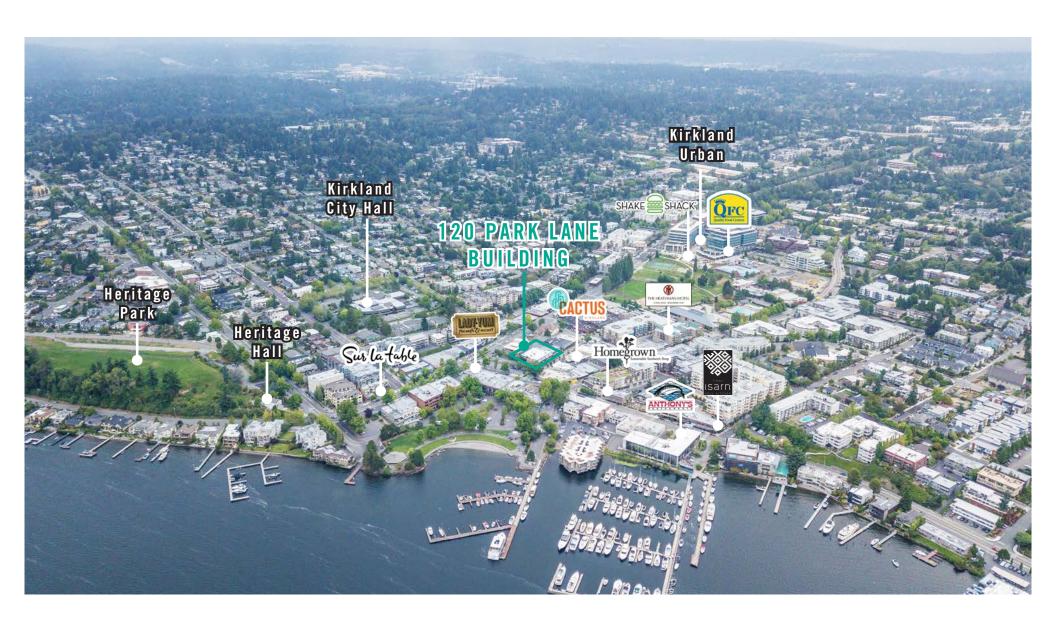

## 120 PARK LANE BUILDING

120 Park Lane | Kirkland, WA 98033

Jack Rosen

425.289.2221 jack@rosenharbottle.com



# LAST RETAIL SPACE AVAILABLE

## EXPOSURE TO PARK LANE, LAKE STREET & CENTRAL WAY

910 SF Available \$50.00/SF, NNN

#### **FEATURES:**

- Suite Includes Brand New Lighting
- Adjacent to Public Parking Lot
- Prominently Located on Park Lane
- Heavy Foot Traffic

#### **ACCEPTABLE USES:**

- Art Gallery
- Salon
- Boutique







## SITE MAP





## FLOOR PLAN

#### **SUITE FEATURES**

- Available with 90 days' notice
- 910 SF
- \$50.00/SF, NNN
- Retail Space
- Open work area
- Lobby and back entrances





## **LOCATION MAP**