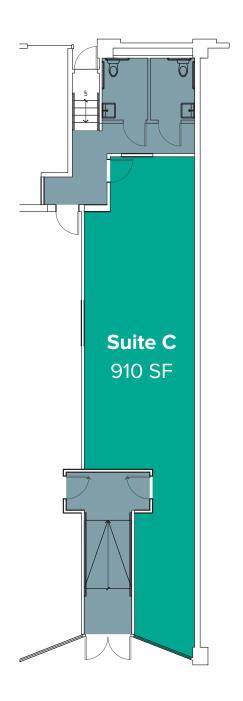

## FLOOR PLAN

#### **SUITE FEATURES**

- Available with 90 days' notice
- 910 SF
- \$50.00/SF, NNN
- Retail Space
- Open work area
- Lobby and back entrances