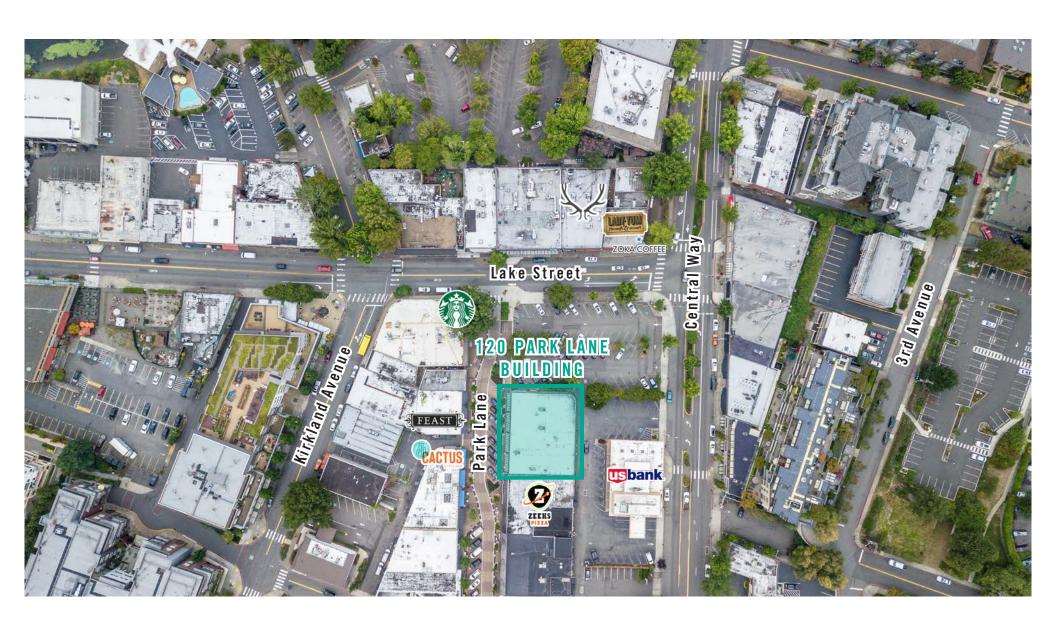

## 120 PARK LANE BUILDING

120 Park Lane | Kirkland, WA 98033

Jack Rosen

425.289.2221 jack@rosenharbottle.com



# LAST RETAIL SPACE AVAILABLE

## EXPOSURE TO PARK LANE, LAKE STREET & CENTRAL WAY

910 SF Available \$50.00/SF, NNN

#### **FEATURES:**

- Suite Includes Brand New Lighting
- Adjacent to Public Parking Lot
- Prominently Located on Park Lane
- Heavy Foot Traffic

#### **ACCEPTABLE USES:**

- Art Gallery
- Salon
- Boutique







## SITE MAP





## FLOOR PLAN

#### **SUITE FEATURES**

- Available with 90 days' notice
- 910 SF
- \$50.00/SF, NNN
- Retail Space
- Open work area
- Lobby and back entrances





## **LOCATION MAP**