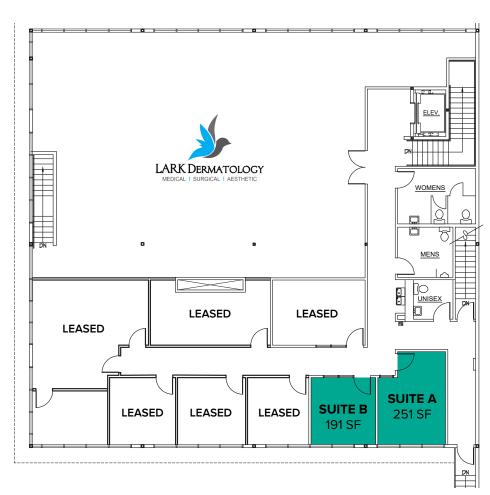

# SECOND LEVEL FLOOR PLAN

| Suite | Square Feet | Rent                  | Availability |
|-------|-------------|-----------------------|--------------|
| А     | 251 SF      | \$825.00/Month, Gross | 4/1/2023     |
| В     | 191 SF      | \$750.00/Month, Gross | Now          |