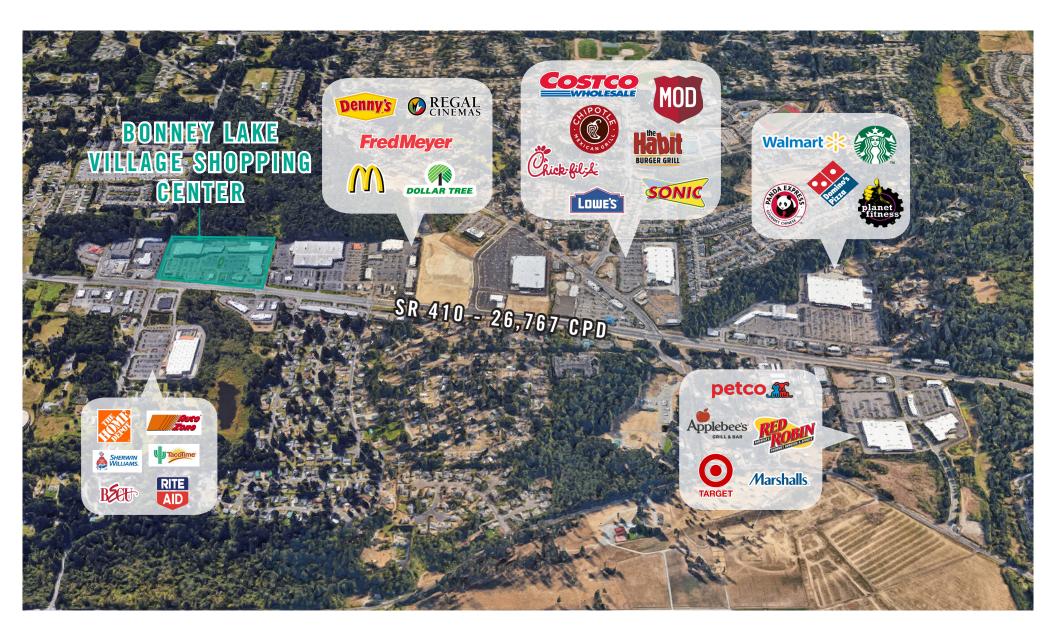

| Availability |
|-------|-------------|-----------------------|--------------|
| А     | 251 SF      | \$825.00/Month, Gross | 4/1/2023     |
| В     | 191 SF      | \$750.00/Month, Gross | Now          |



The information provided herein has been obtained from sources believed to be reliable, but no representation or warranty, express or implied, is made with respect to the accuracy or completeness of any such information. Each prospective buyer or tenant should independently investigate, evaluate and verify all information provided herein and any other matters deemed material. Please consult your attorney, tax advisor or other professional advisor. The terms of sale or lease set forth herein are subject to change or withdrawal at any time and without notice.



## LOCATION MAP