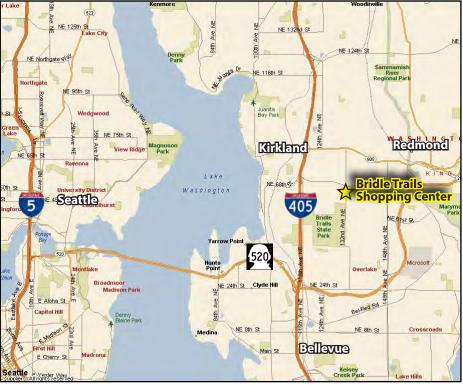

### BRIDLE TRAILS SHOPPING CENTER 6501-6625 132<sup>nd</sup> Avenue NE, Kirkland, WA 98033

### **FEATURES:**

- Tenant Improvement Allowance Available
- Anchor Tenants Include Red Apple Market, Ace Hardware, Bartell Drugs, Starbucks & Anytime Fitness
- Easy Egress / Ingress
- Five Minutes to DT Bellevue, DT Kirkland & DT Redmond
- Abundant Parking: 5 Stalls / 1,000 SF