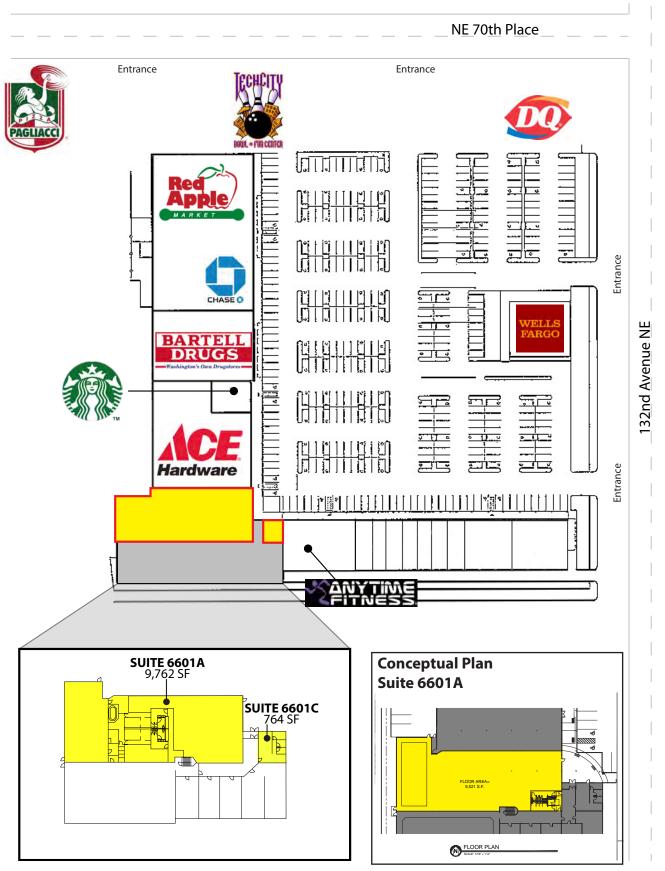

### ROSEN~HARBOTTLE COMMERCIAL REAL ESTATE

**Grant Rubenstein** (425) 289-2220 grant@rosenharbottle.com

**Caleb Farnworth, CCIM** (425) 289-2235 calebf@rosenharbottle.com

www.rosenharbottle.com

| ТҮРЕ        | SUITE | SQUARE<br>FEET | RATE/SF<br>(NNN) | AVAIL |
|-------------|-------|----------------|------------------|-------|
| MINI-ANCHOR | 6601A | 9,672          | \$18.00          | NOW   |
| INLINE      | 6601C | 764            | \$26.00          | NOW   |

### **FEATURES:**

- Tenant Improvement Allowance Available
- Anchor Tenants Include Red Apple Market, Ace Hardware, Bartell Drugs, Starbucks & Anytime Fitness
- Easy Egress / Ingress
- Five Minutes to DT Bellevue, DT Kirkland & DT Redmond
- Abundant Parking: 5 Stalls / 1,000 SF