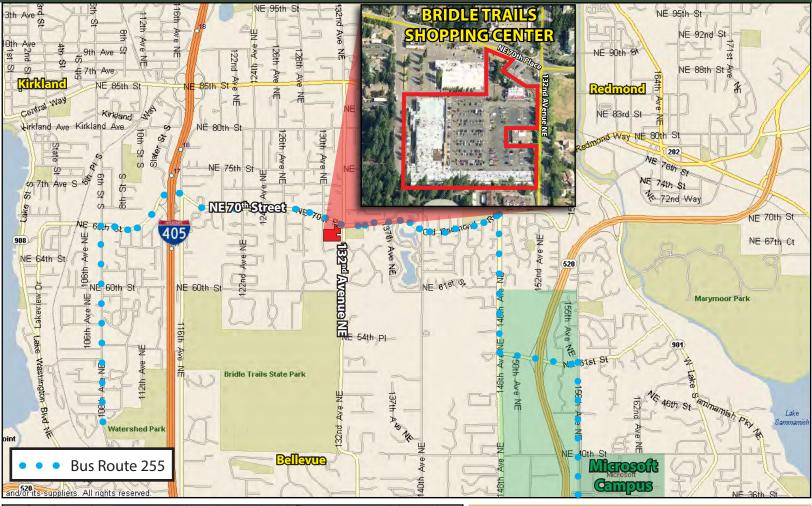

### BRIDLE TRAILS SHOPPING CENTER 6501-6625 132<sup>nd</sup> Avenue NE, Kirkland, WA 98033

### **FEATURES:**

- Tenant Improvement Allowance Available
- Anchor Tenants Include Red Apple Market, Ace Hardware, Bartell Drugs, Starbucks & Anytime Fitness
- Easy Egress / Ingress
- Five Minutes to DT Bellevue, DT Kirkland & DT Redmond
- Abundant Parking: 5 Stalls / 1,000 SF

| Demographics      | <u>1 Mile</u> | <u>3 Mile</u>    | <u>5 Mile</u> |  |  |  |  |
|-------------------|---------------|------------------|---------------|--|--|--|--|
| 2014 Population:  | 10,379        | 91,098           | 237,333       |  |  |  |  |
| 2014 Avg Income:  | \$122,024     | \$121,551        | \$114,801     |  |  |  |  |
| Traffic Counts    |               |                  |               |  |  |  |  |
| <b>Collection</b> | <u>Cross</u>  | <b>Direction</b> | VPD           |  |  |  |  |
| NE 70th Pl        | 132nd Ave NE  | North/South      | 17,695        |  |  |  |  |
| 132nd Ave NE      | NE 70th Pl    | East/West        | 22,242        |  |  |  |  |