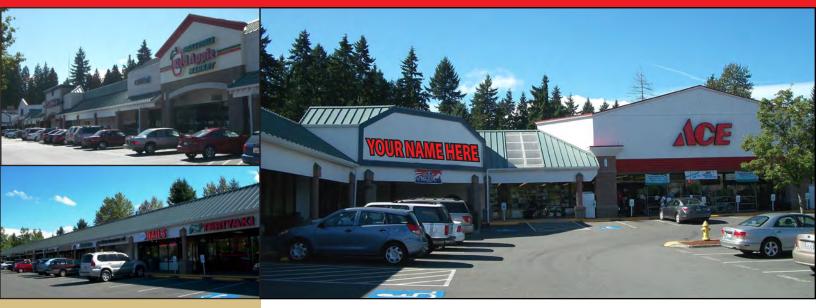

### BRIDLE TRAILS SHOPPING CENTER 6501-6625 132<sup>nd</sup> Avenue NE, Kirkland, WA 98033

### **FEATURES:**

- Tenant Improvement Allowance Available
- Anchor Tenants Include Red Apple Market, Ace Hardware, Bartell Drugs, Starbucks & Anytime Fitness
- Easy Egress / Ingress
- Five Minutes to DT Bellevue, DT Kirkland & DT Redmond
- Abundant Parking: 5 Stalls / 1,000 SF