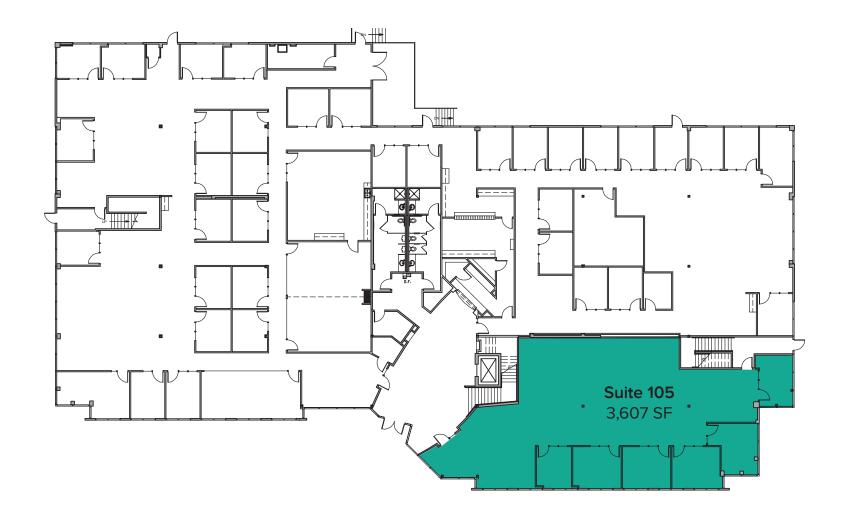

### FLOOR PLAN - 1st FLOOR

| Suite SF Rate | Notes |
|---------------|-------|
|---------------|-------|

105 3,607 SF

\$24.00/SF NNN

6 private offices, reception area, and open office space. Can be combined with Suite 200 for a total of 9,964 SF. **Available now.** 