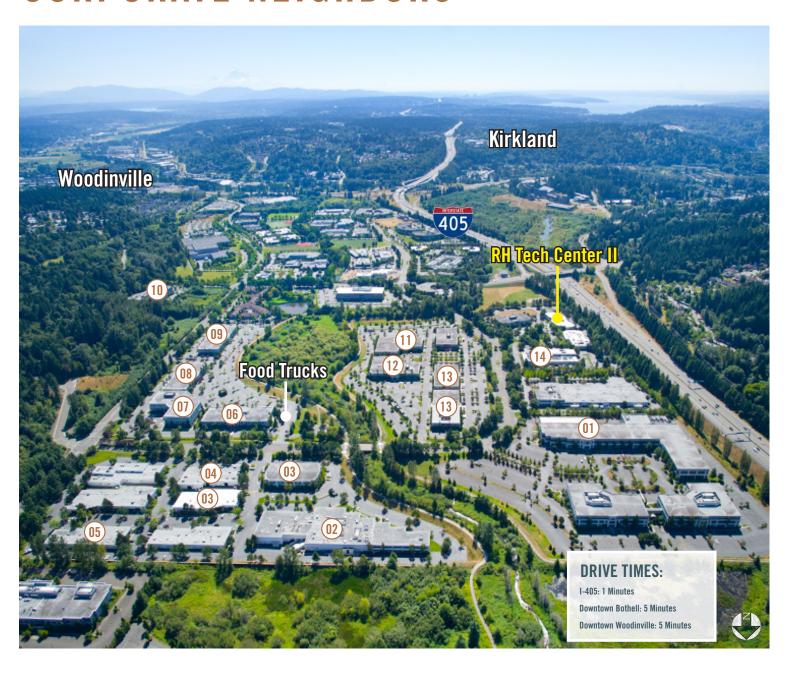

### **CORPORATE NEIGHBORS**

#### LEGEND:

- (01) AT&T
- Valeant Solta Medical
- General Dynamics
- (04) LuxerCare
- 05 ADT Security
- Google
- **07** AT&T
- 08) United Healthcare Services
- Progressive, Banner Bank
- (10) HUB International
- 11) State Farm
- (12) Talentwise
- 13 Puget Sound Energy
- (14) T-Mobile