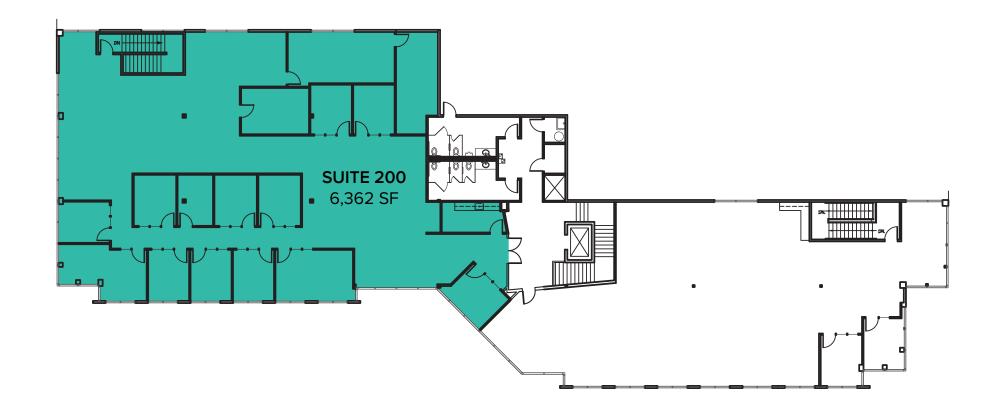

## FLOOR PLAN - 2<sup>nd</sup> FLOOR (AS IS)

Rate

| Juice | 31       | Rate           |                                                                                                                                                                                |
|-------|----------|----------------|--------------------------------------------------------------------------------------------------------------------------------------------------------------------------------|
| 200   | 6,362 SF | \$23.00/SF NNN | 13 private offices, 1 conference room, break room, and reception area, and open office space.<br>Can be combined with Suite 105 for a total of 9,964 SF. <b>Available now.</b> |