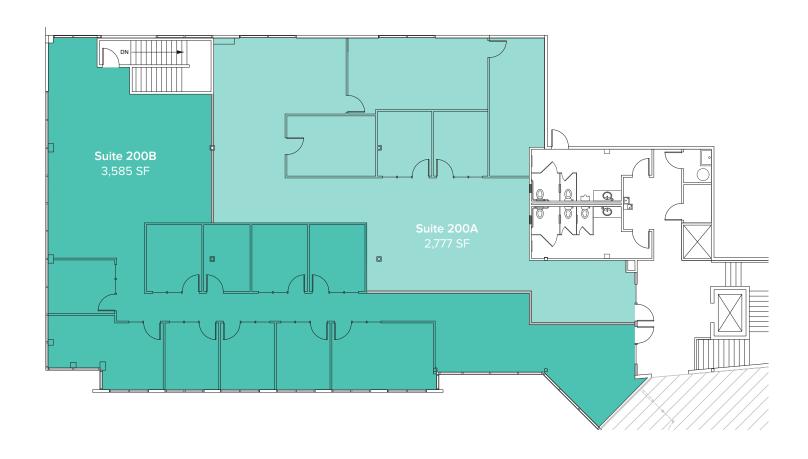

### SUITE 200 SAMPLE FLOOR PLAN

| Suite | SF       | Rate           | Available |
|-------|----------|----------------|-----------|
| 200A  | 2,777 SF | \$24.00/SF NNN | Now       |
| 200B  | 3,585 SF | \$24.00/SF NNN | Now       |