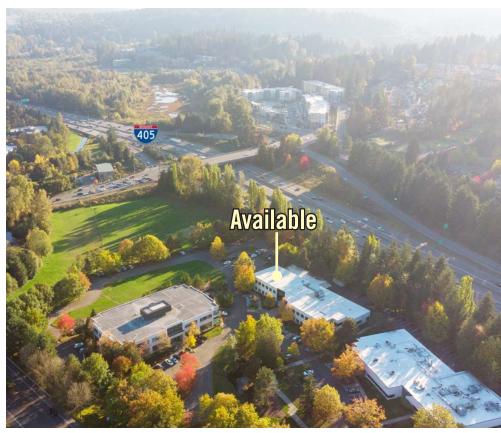

#### **FEATURES:**

- Quick Access to I-405, SR-522, Downtown Bothell, and Downtown Woodinville
- 1 Block from Restaurants & Retail Shops
- Corporate Neighbors Include Google, AT&T, T-Mobile and Puget Sound Energy
- Directly Adjacent to Bright Horizons Child Care, Sports Fields, and Jogging Trail