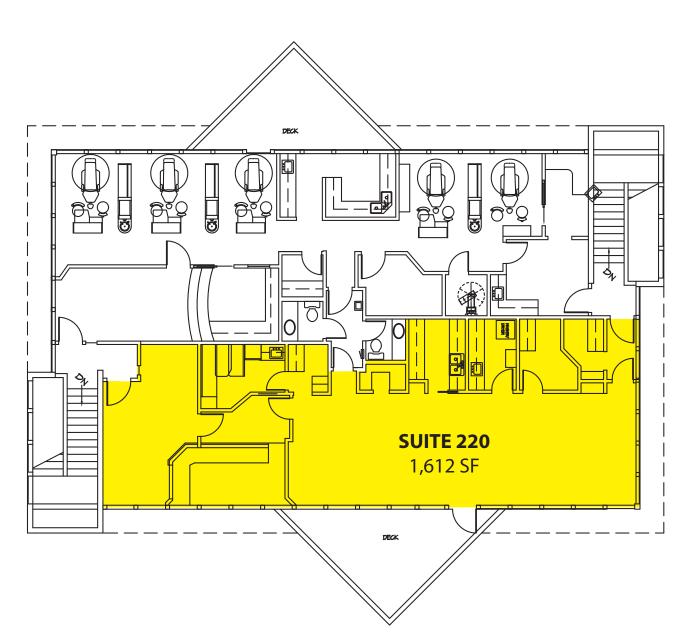

#### **Building B - Second Floor**

| SUITE     | SF       |
|-----------|----------|
| Suite 220 | 1,612 SF |

Notes: Full dental build out. Air compressors also available. Previous tenant had 5 chairs in place.