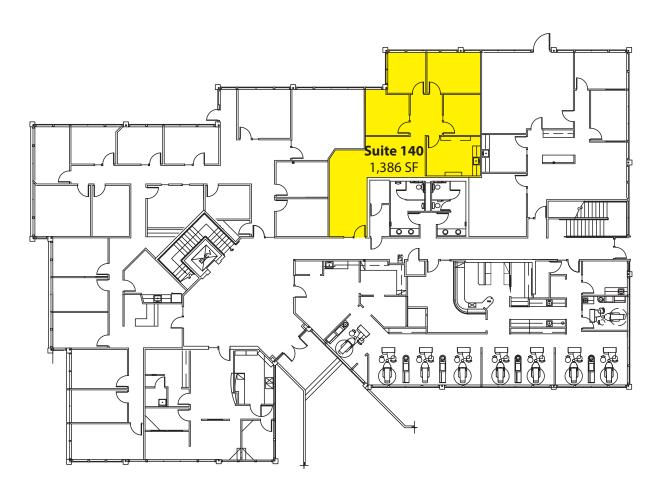

#### **Building H - First Floor**

| SUITE     | SF       |
|-----------|----------|
| Suite 140 | 1,386 SF |

Notes: 3 POs, kitchenette/breakroom, reception and open area.

Rosen~Harbottle Commercial Real Estate | P.O. Box 5003 Bellevue, WA 98009-5003 phone: (425) 454-3030 fax: (425) 454-6705 | www.rosenharbottle.com