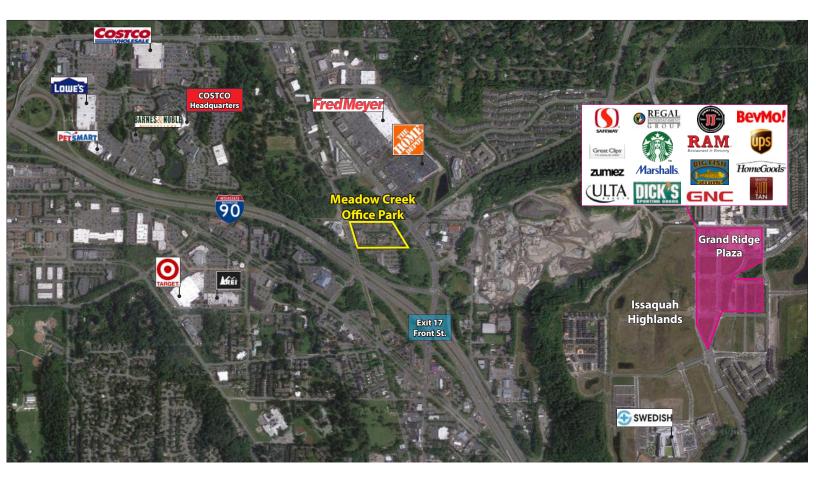

### **FEATURES:**

- Minutes from Costco Headquarters
- Class A Finishes
- Amazing Location off I-90 at Front St./E Lake Sammamish Pkwy
- Nearby Amenities Include Retailers, Grocers, Restaurants, Hospital & Parks
- Private Balcony & Free Surface Parking
- Park-Like, Campus Setting