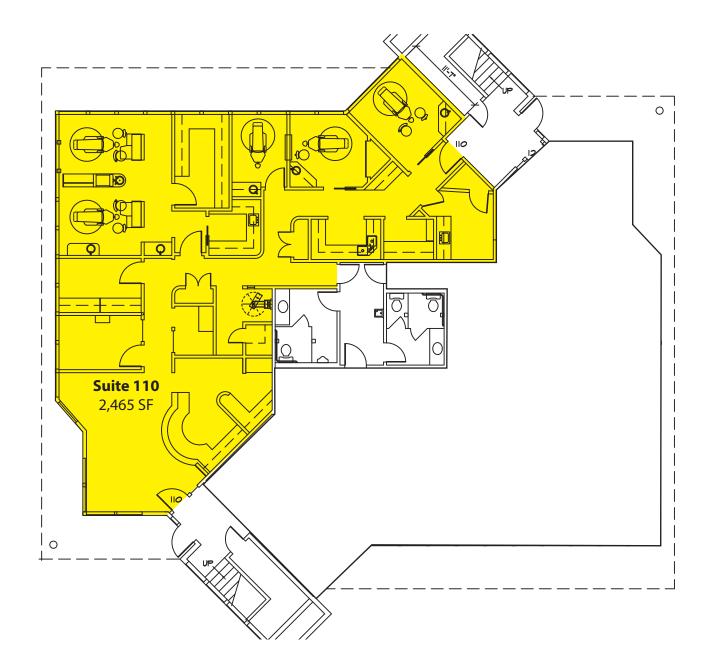

#### **Building B - First Floor**

 SUITE
 SF

 Suite 110
 2,465 SF

Notes: Former oral surgeon space with full build out throughout.