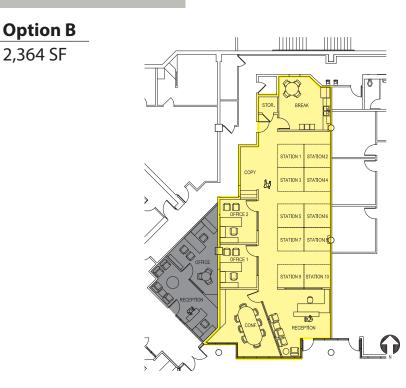

## **Suite 120 Build Out Options**

Office Build Out

Rosen~Harbottle Commercial Real Estate | PO Box 5003, Bellevue, WA 98009-5003 | Phone: (425) 454-3030 Fax: (425) 454-6705 | www.rosenharbottle.com

The information provided has been obtained from sources believed reliable. While we do not doubt its accuracy, we have not verified and make no guarantee, warranty or representation about it. It is your sole responsibility to independently confirm its accuracy and completeness.