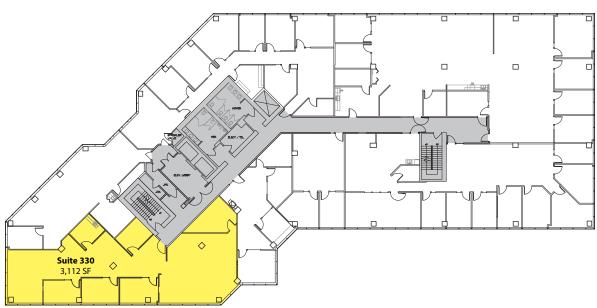

## **Third Floor**

| Suite | Square Feet | Available |
|-------|-------------|-----------|
| 330   | 3,112 SF    | 3/1/2017  |