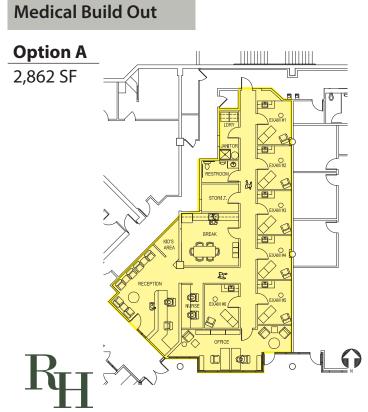

## **Suite 120 Build Out Options**

Office Build Out

Rosen~Harbottle Commercial Real Estate | PO Box 5003, Bellevue, WA 98009-5003 | Phone: (425) 454-3030 Fax: (425) 454-6705 | www.rosenharbottle.com

The information provided has been obtained from sources believed reliable. While we do not doubt its accuracy, we have not verified and make no guarantee, warranty or representation about it. It is your sole responsibility to independently confirm its accuracy and completeness.