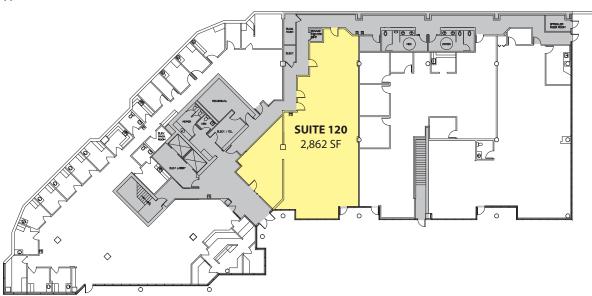

## **First Floor**

| Suite | Square Feet | Available |
|-------|-------------|-----------|
| 120   | 2,862 SF    | NOW       |