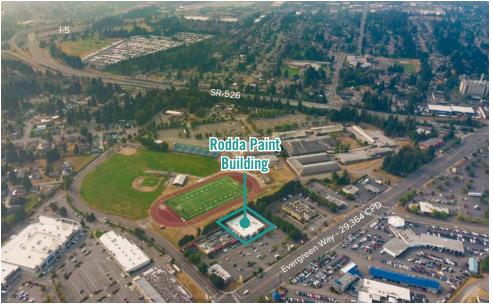

## RODDA PAINT BUILDING

## 7825 Evergreen Way | Everett, WA

### PROPERTY FEATURES:

- Quick access to Highway 526 and I-5
- Adjacent to Cascade Plaza Anchored by Safeway, Big Lots & Ross
- Prominent Monument Signage on Evergreen Way
- Abundant Parking: ~4.9/1000