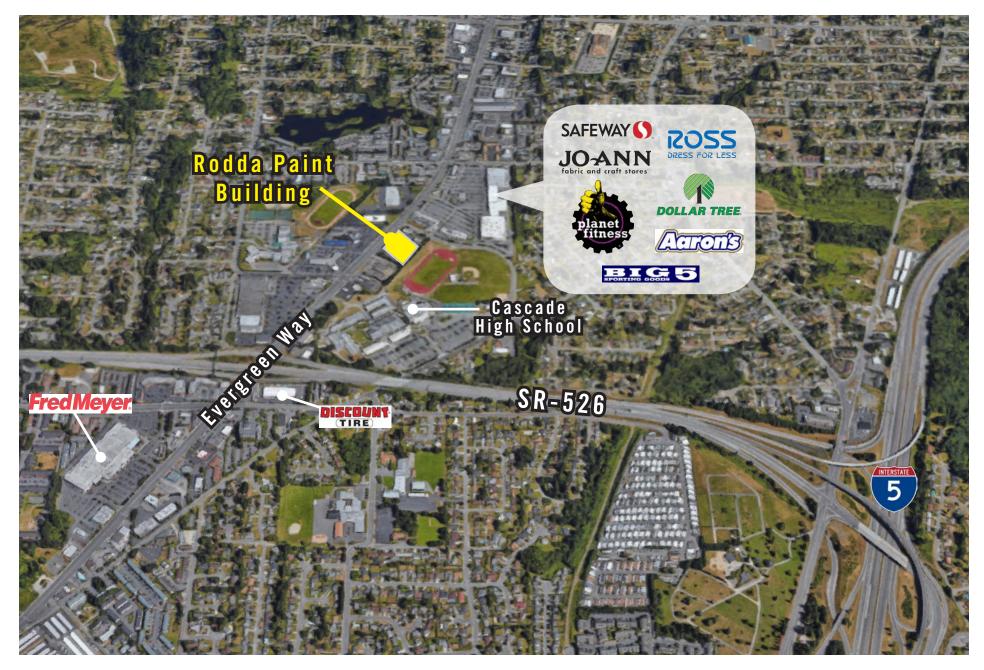

### PROPERTY FEATURES:

- Quick access to Highway 526 and I-5
- Adjacent to Cascade Plaza Anchored by Safeway, Big Lots & Ross
- Prominent Monument Signage on Evergreen Way
- Abundant Parking: ~4.9/1000

# **LOCATION MAP**