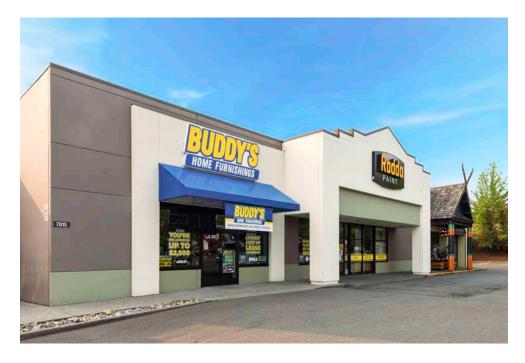

### OWNER/USER SUITE DETAILS:

- 5,697 SF Avaible for Owner/User or Investor Opportunity
- \$15.00/SF, NNN Owner/User Lease Rate
- \$7.88/SF Estimated 2021 NNN
  - Includes water/sewer and amortizations
- 20' Ceiling Height
- New High-Efficiency Lighting
- Large Pylon Signage Available

## TENANT SUMMARIES

Rodda Paint has occupied their space since November 1994. Founded in 1932 by Arthur Rodda along in Portland, Oregon, Rodda is the largest regional paint company in the Pacific Northwest. The company owns and operates 56 commercial and retail stores throughout Oregon, Washington, Alaska, Idaho, and Montana.