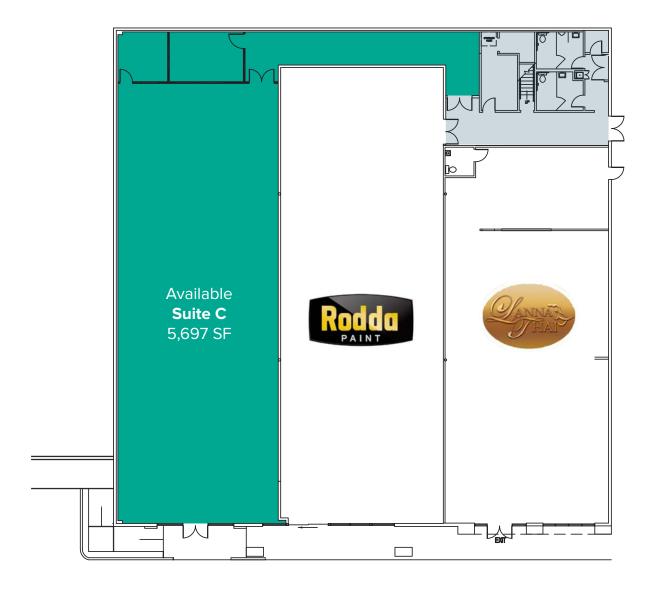

### OWNER/USER SUITE DETAILS:

- 5,697 SF Avaible for Owner/User or Investor Opportunity
- \$15.00/SF, NNN Owner/User Lease Rate
- \$7.88/SF Estimated 2021 NNN
  - Includes water/sewer and amortizations
- 20' Ceiling Height
- New High-Efficiency Lighting
- Large Pylon Signage Available

## TENANT SUMMARIES

Rodda Paint has occupied their space since November 1994. Founded in 1932 by Arthur Rodda along in Portland, Oregon, Rodda is the largest regional paint company in the Pacific Northwest. The company owns and operates 56 commercial and retail stores throughout Oregon, Washington, Alaska, Idaho, and Montana.

Lanna Thai has occupied their space since May 1999. Named after the Lanna region of northern Thailand. It was the first independent kingdom within the fabled golden triangle.

# FLOOR PLAN