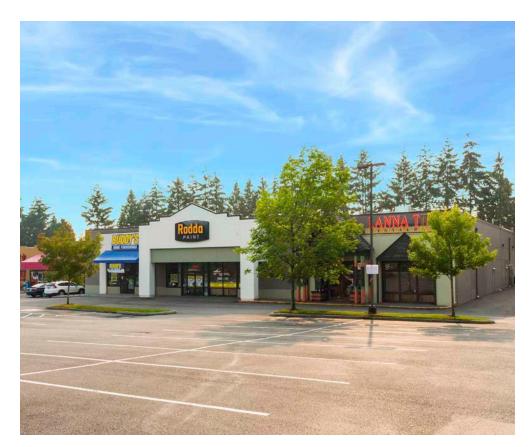

## TENANT SUMMARIES

Rodda Paint has occupied their space since November 1994. Founded in 1932 by Arthur Rodda along in Portland, Oregon, Rodda is the largest regional paint company in the Pacific Northwest. The company owns and operates 56 commercial and retail stores throughout Oregon, Washington, Alaska, Idaho, and Montana.

Lanna Thai has occupied their space since May 1999. Named after the Lanna region of northern Thailand. It was the first independent kingdom within the fabled golden triangle.