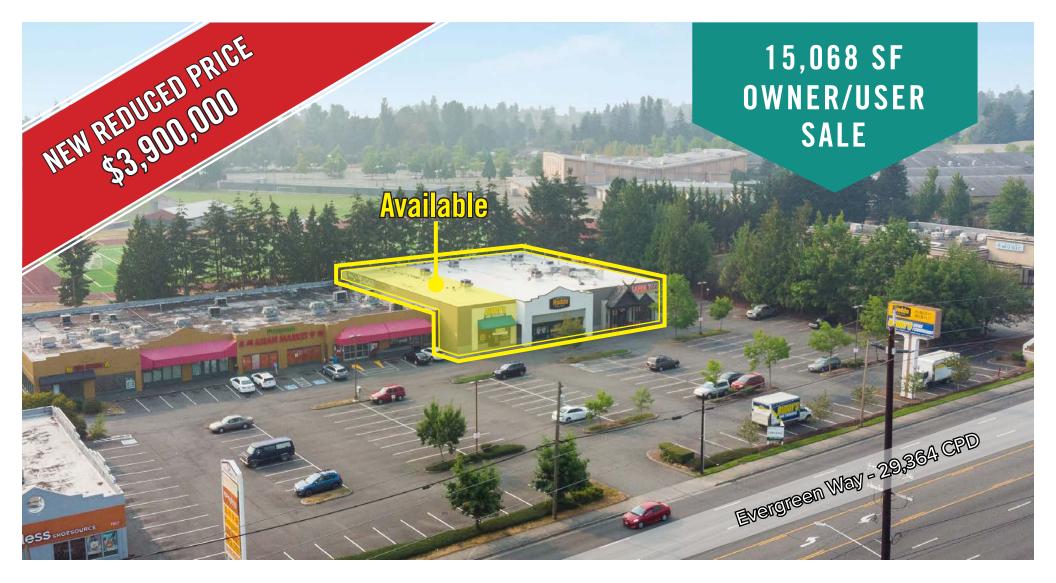

## RODDA PAINT BUILDING

## 7825 Evergreen Way | Everett, WA

# NEW OFFERING PRICE: \$3,900,000 PROFORMA CAP RATE: 6.6% BUILDING SF: 15,068 SF

### PROPERTY FEATURES:

- Quick access to Highway 526 and I-5
- Adjacent to Cascade Plaza Anchored by Safeway, Big Lots & Ross
- Prominent Monument Signage on Evergreen Way
- Abundant Parking: ~4.9/1000

### OWNER/USER SUITE DETAILS:

- 5,697 SF Avaible for Owner/User or Investor Opportunity
- \$15.00/SF, NNN Owner/User Lease Rate
- \$7.88/SF Estimated 2021 NNN
  - Includes water/sewer and amortizations
- 20' Ceiling Height
- New High-Efficiency Lighting
- Large Pylon Signage Available