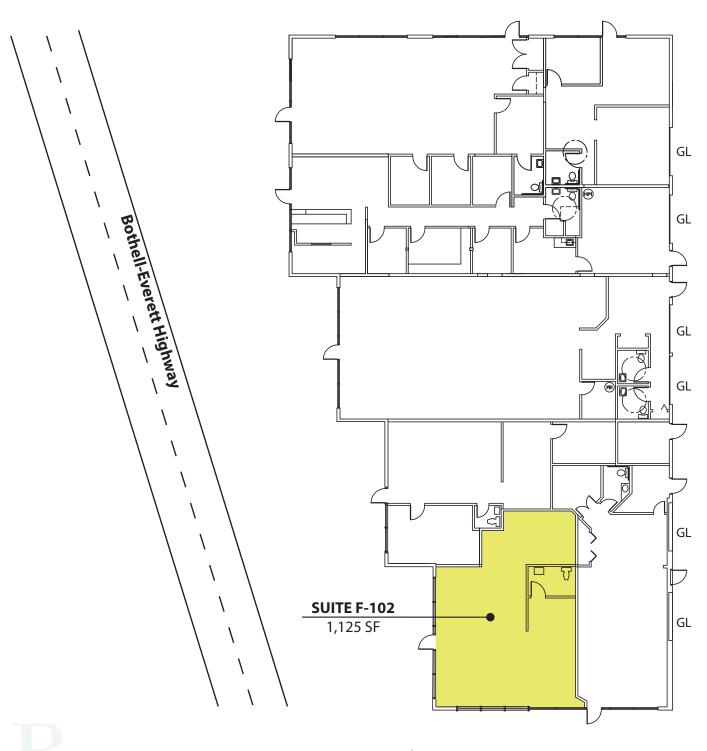

## **NORTHCREEK BUSINESS PARK**

17901 Bothell-Everett Highway, Bothell, WA 98012

### **Available Space**

| Suite | <b>Square Footage</b> | Rent            | Available |
|-------|-----------------------|-----------------|-----------|
| F-102 | 1,125 SF              | \$21.00/SF, NNN | 3/1/2019  |