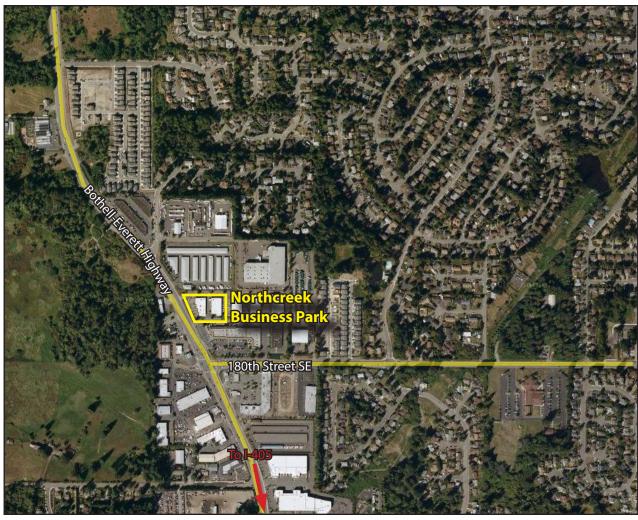

### **FEATURES:**

- Bothell-Everett Highway Frontage
- Monument & Pylon Signage Available
- 31,000 Cars per Day on Bothell-Everett Hwy
- Ample Glass
- Grade-Level Loading
- Quality Concrete-Tilt

Rosen~Harbottle Commercial Real Estate | P.O. Box 5003 Bellevue, WA 98009-5003 phone: (425) 454-3030 fax: (425) 454-6705 | www.rosenharbottle.com

## **NORTHCREEK BUSINESS PARK**

17901 Bothell-Everett Highway, Bothell, WA 98012