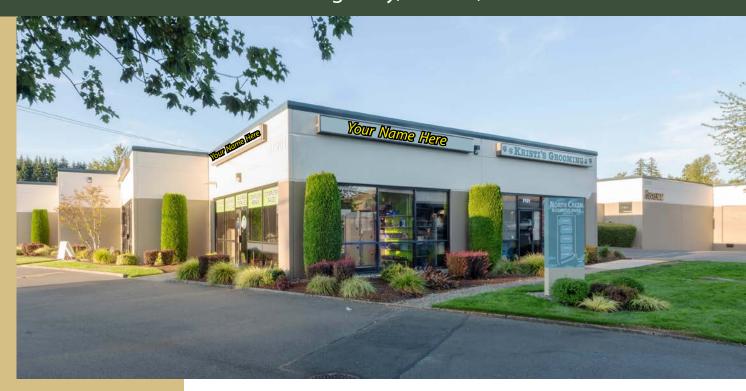

## **NORTHCREEK BUSINESS PARK**

17901 Bothell-Everett Highway, Bothell, WA 98012

For more information, contact:

### **HIGH-VISIBILITY RETAIL**

1,125 SF Available

### **FEATURES:**

- Bothell-Everett Highway Frontage
- Monument & Pylon Signage Available
- 31,000 Cars per Day on Bothell-Everett Hwy
- Ample Glass
- Grade-Level Loading
- Quality Concrete-Tilt

Rosen~Harbottle Commercial Real Estate | P.O. Box 5003 Bellevue, WA 98009-5003 phone: (425) 454-3030 fax: (425) 454-6705 | www.rosenharbottle.com