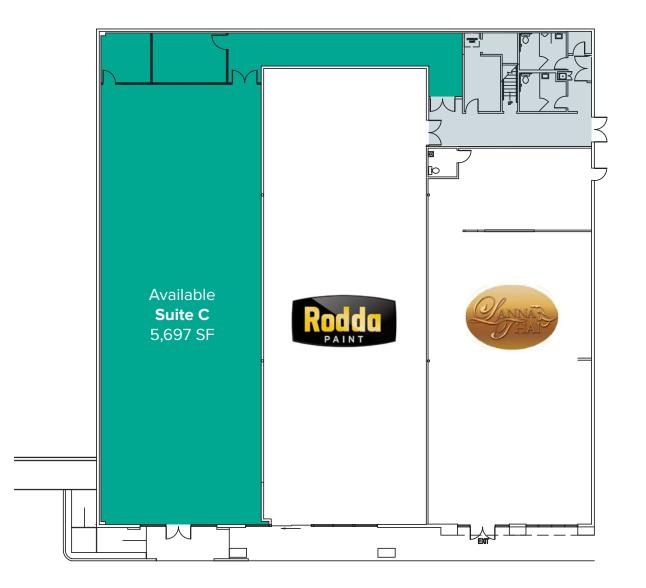

#### OWNER/USER SUITE DETAILS:

- 5,697 SF Avaible for Owner/User or Investor Opportunity
- \$15.00/SF, NNN Owner/User Lease Rate
- \$7.88/SF Estimated 2021 NNN
  - Includes water/sewer and amortizations
- 20' Ceiling Height
- New High-Efficiency Lighting
- Large Pylon Signage Available

### **TENANT SUMMARIES**

Rodda Paint has occupied their space since November 1994. Founded in 1932 by Arthur Rodda along in Portland, Oregon, Rodda is the largest regional paint company in the Pacific Northwest. The company owns and operates 56 commercial and retail stores throughout Oregon, Washington, Alaska, Idaho, and Montana.

Lanna Thai has occupied their space since May 1999. Named after the Lanna region of northern Thailand. It was the first independent kingdom within the fabled golden triangle.

The information provided herein has been obtained from sources believed to be reliable, but no representation or warranty, express or implied, is made with respect to the accuracy or completeness of any such information. Each prospective buyer or tenant should independently investigate, evaluate and verify all information provided herein and any other matters deemed material. Please consult your attorney, tax advisor or other professional advisor. The terms of sale or lease set forth herein are subject to change or withdrawal at any time and without notice.

## **FLOOR PLAN**

The information provided herein has been obtained from sources believed to be reliable, but no representation or warranty, express or implied, is made with respect to the accuracy or completeness of any such information. Each prospective buyer or tenant should independently investigate, evaluate and verify all information provided herein and any other matters deemed material. Please consult your attorney, tax advisor or other professional advisor. The terms of sale or lease set forth herein are subject to change or withdrawal at any time and without notice.