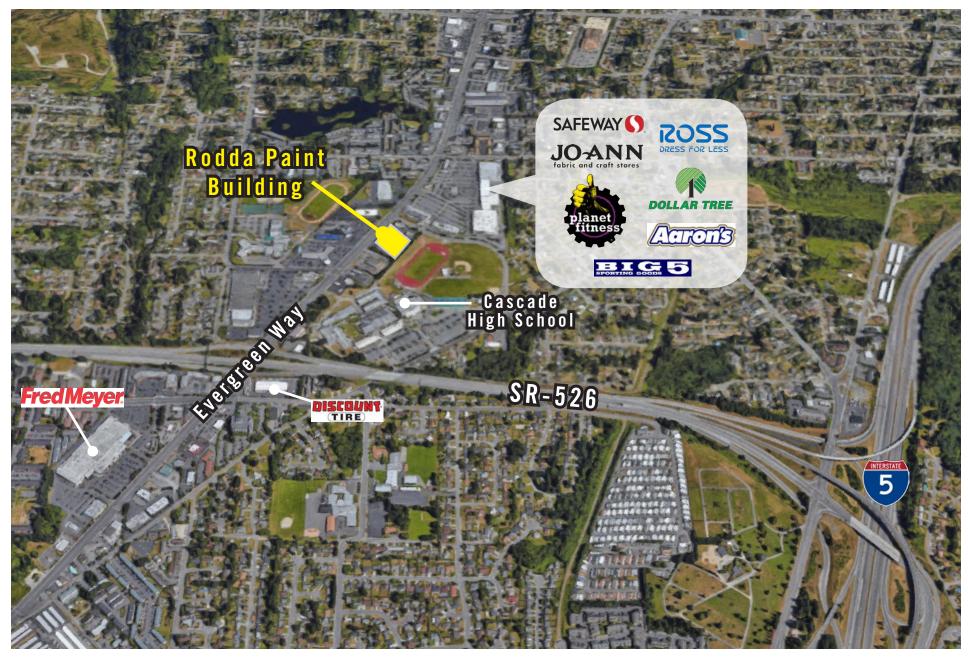

#### **PROPERTY FEATURES:**

- Quick access to Highway 526 and I-5
- Adjacent to Cascade Plaza Anchored by Safeway, Big Lots & Ross
- Prominent Monument Signage on Evergreen Way
- Abundant Parking: ~4.9/1000

### **LOCATION MAP**

425.454.3030 rosenharbottle.com PO Box 5003 Bellevue, WA 98009 - 5003