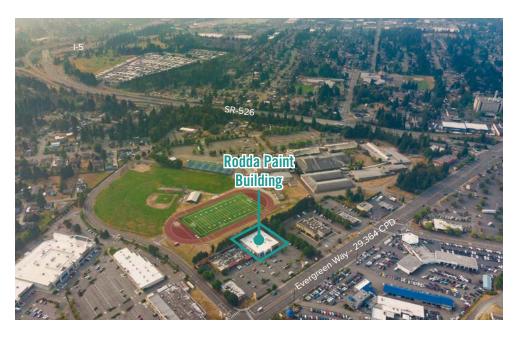

# **RODDA PAINT BUILDING**

### 7825 Evergreen Way | Everett, WA

Grant Rubenstein 425.289.2220

grant@rosenharbottle.com

#### **PROPERTY FEATURES:**

- Quick access to Highway 526 and I-5
- Adjacent to Cascade Plaza Anchored by Safeway, Big Lots & Ross
- Prominent Monument Signage on Evergreen Way
- Abundant Parking: ~4.9/1000