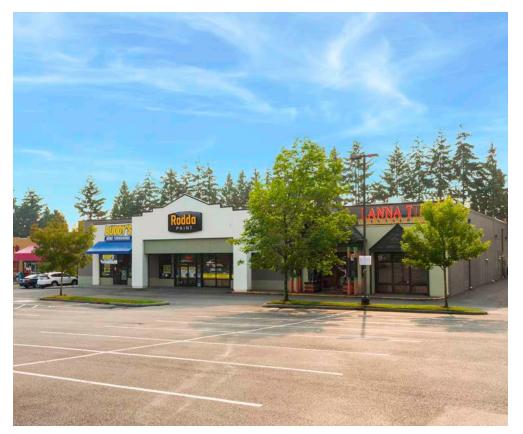

### **TENANT SUMMARIES**

Rodda Paint has occupied their space since November 1994. Founded in 1932 by Arthur Rodda along in Portland, Oregon, Rodda is the largest regional paint company in the Pacific Northwest. The company owns and operates 56 commercial and retail stores throughout Oregon, Washington, Alaska, Idaho, and Montana.

Lanna Thai has occupied their space since May 1999. Named after the Lanna region of northern Thailand. It was the first independent kingdom within the fabled golden triangle.

The information provided herein has been obtained from sources believed to be reliable, but no representation or warranty, express or implied, is made with respect to the accuracy or completeness of any such information. Each prospective buyer or tenant should independently investigate, evaluate and verify all information provided herein and any other matters deemed material. Please consult your attorney, tax advisor or other professional advisor. The terms of sale or lease set forth herein are subject to change or withdrawal at any time and without notice.