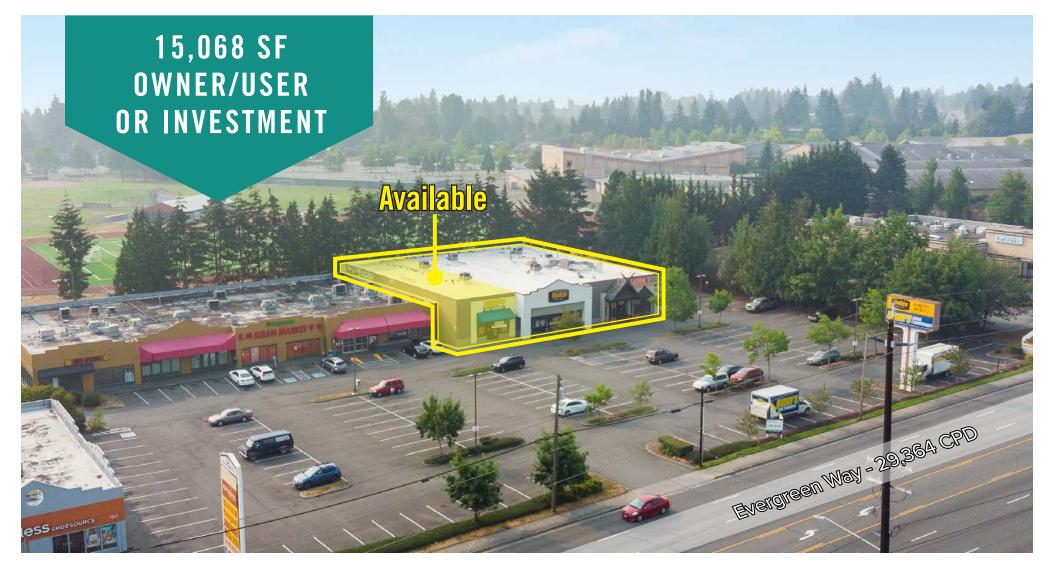

### OFFERING PRICE: \$4,000,000 PROFORMA CAP RATE: 6.73% BUILDING SF: 15,068 SF

#### **PROPERTY FEATURES:**

- Quick access to Highway 526 and I-5
- Adjacent to Cascade Plaza Anchored by Safeway, Big Lots & Ross
- Prominent Monument Signage on Evergreen Way
- Abundant Parking: ~4.9/1000

#### OWNER/USER SUITE DETAILS:

- 5,697 SF Avaible for Owner/User or Investor Opportunity
- \$15.00/SF, NNN Owner/User Lease Rate
- \$7.88/SF Estimated 2021 NNN
  - Includes water/sewer and amortizations
- 20' Ceiling Height
- New High-Efficiency Lighting
- Large Pylon Signage Available