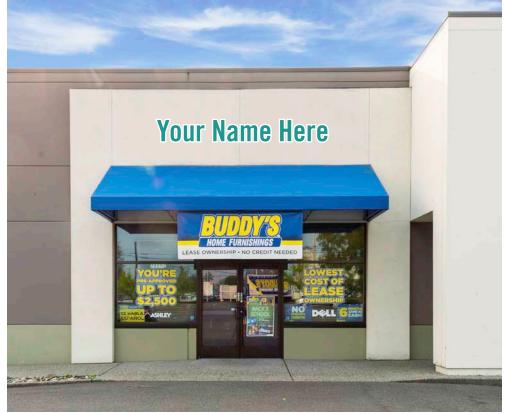

#### OWNER/USER SUITE DETAILS:

- 5,697 SF Avaible for Owner/User or Investor Opportunity
- \$15.00/SF, NNN Owner/User Lease Rate
- \$7.88/SF Estimated 2021 NNN
  - Includes water/sewer and amortizations
- 20' Ceiling Height
- New High-Efficiency Lighting
- Large Pylon Signage Available