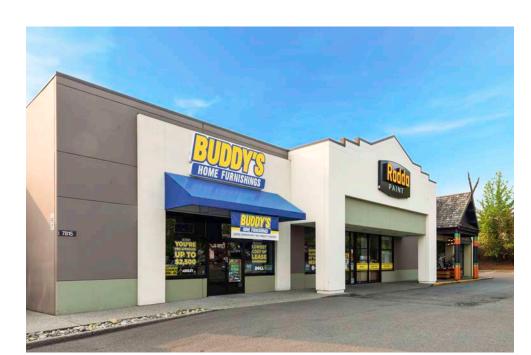

### **TENANT SUMMARIES**

Rodda Paint has occupied their space since November 1994. Founded in 1932 by Arthur Rodda along in Portland, Oregon, Rodda is the largest regional paint company in the Pacific Northwest. The company owns and operates 56 commercial and retail stores throughout Oregon, Washington, Alaska, Idaho, and Montana.