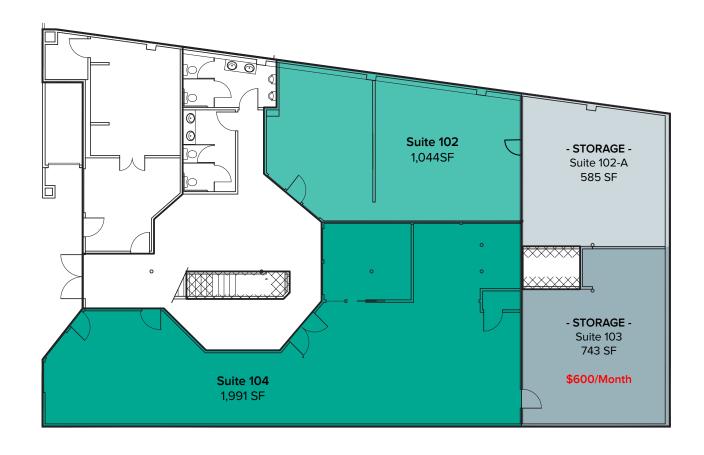

#### **FEATURES:**

- Storage space available: 585 SF 1,328 SF
- Renovated spaces and restrooms
- Direct entry and common lobby entrance
- · Great foot-traffic and exposure
- Space faces Lake Washington
- Public parking lot in front

## FLOOR PLAN

| Suite | Square Feet         | Rate            | Notes                                                                                                                                                                                                                              |
|-------|---------------------|-----------------|------------------------------------------------------------------------------------------------------------------------------------------------------------------------------------------------------------------------------------|
| 102   | 1,044 SF - 3,035 SF | Call Agents     | Off-lobby office space includes reception and open work area. Adjacent storage space available. Office space is contiguous with Suite 104 for a total of 3,035 SF. <b>Available now for Sublease.</b>                              |
| 104   | 1,991 SF - 3,035 SF | \$25.00/SF, NNN | Retail space inclues direct entry and lobby entrance, open work area, and 1 private room. Adjacent storage space available (\$600/Month). Retail space is contiguous with Suite 102 for a total of 3,035 SF. <b>Available now.</b> |