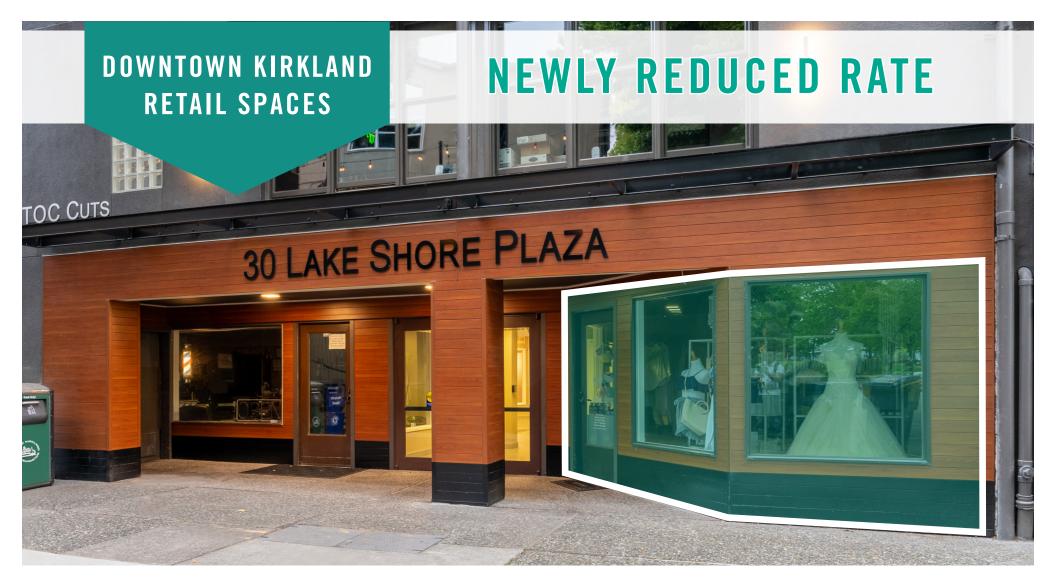

### 107 LAKE STREET BUILDING

30 Lake Shore Plaza | Kirkland, WA

Jack Rosen

425.289.2221 jack@rosenharbottle.com

# ONE OF THE LOWEST RATES IN DOWNTOWN KIRKLAND

1,044 SF - 3,035 SF Available

#### **FEATURES:**

- Storage space available: 585 SF 1,328 SF
- Renovated spaces and restrooms
- Direct entry and common lobby entrance
- · Great foot-traffic and exposure
- Space faces Lake Washington
- Public parking lot in front