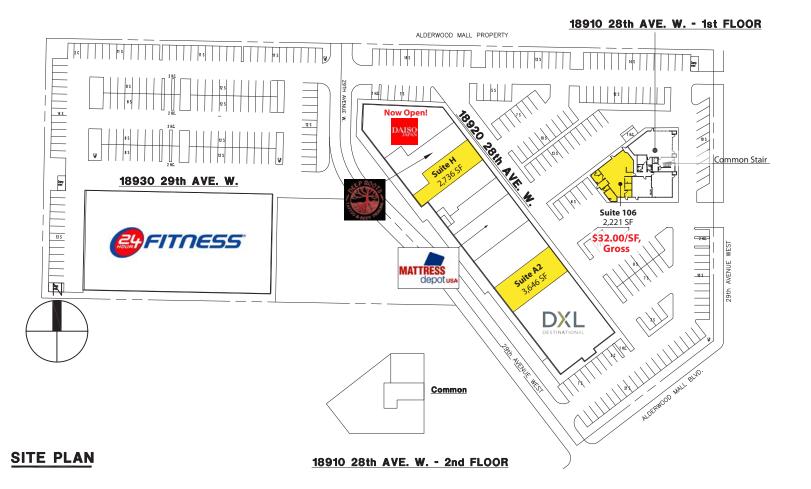

### BEST SPACE IN ALDERWOOD! 2,221 SF\* - 3,646 SF Available \$28.00 / SF, NNN

For more information, contact:

#### **FEATURES:**

- Now Open: Daiso Japan
- High-Exposure Retail Shopping Center
- Frontage on Alderwood Mall Blvd Near I-5
- Directly Across from Alderwood Mall
- 198,000 Cars per Day on I-5 20,000+ Cars per Day on 28th Avenue
- Tenants Include 24 Hour Fitness, Deep Roots Tattoo, & Chop It Up Barbershop
- \* 2,221 SF Office/Retail Available \$32.00/SF, Gross

#### **Available Space**

| Suite | Square Footage | Available |
|-------|----------------|-----------|
| A2    | 3,646 SF       | 30 days   |
| Н     | 2,736 SF       | 30 days   |
| 106   | 2,221 SF       | Now       |