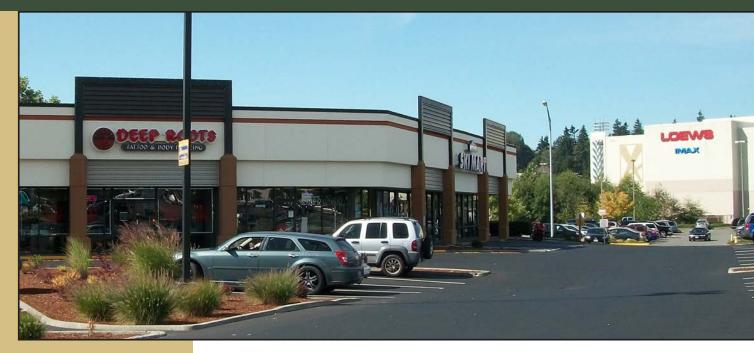

# Alderwood East Shopping Center

18910-18930 28th Avenue W, Lynnwood, WA 98036

#### **FEATURES:**

- Now Open: Daiso Japan
- High-Exposure Retail Shopping Center
- Frontage on Alderwood Mall Blvd Near I-5
- Directly Across from Alderwood Mall
- 198,000 Cars per Day on I-5 20,000+ Cars per Day on 28th Avenue
- Tenants Include 24 Hour Fitness, Deep Roots Tattoo, & Chop It Up Barbershop
- \* 2,221 SF Office/Retail Available \$32.00/SF, Gross

**ALDERWOOD EAST SHOPPING CENTER** 

18910-18930 28th Avenue W, Lynnwood, WA 98036