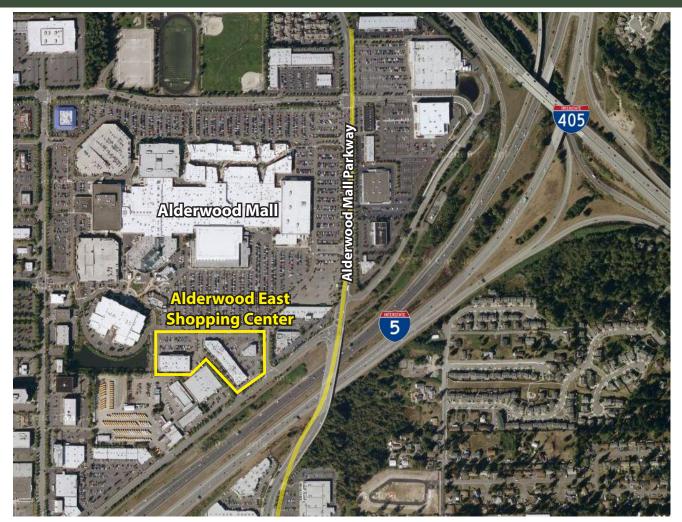

#### **FEATURES:**

- Now Open: Daiso Japan
- High-Exposure Retail Shopping Center
- Frontage on Alderwood Mall Blvd Near I-5
- Directly Across from Alderwood Mall
- 198,000 Cars per Day on I-5 20,000+ Cars per Day on 28th Avenue
- Tenants Include 24 Hour Fitness, Deep Roots Tattoo, & Chop It Up Barbershop
- \* 2,221 SF Office/Retail Available \$32.00/SF, Gross

## ALDERWOOD EAST SHOPPING CENTER

18910-18930 28th Avenue W, Lynnwood, WA 98036

Alderwood East Dale Wa Shopping Center Edmonds, Lynnwood NOROMISH (527) Brie 28th St St Mountlak Terrace w SHINGTO Richmond Beach Richmond Bothell North City (104 Shoreling Sheridan Beach get Sound 9Ve 24th NE 125th St 4<del>1</del> NE 124th St Juanit Bay Par Redmon Kirklar 908 Lake Washington Hunts I Seattle NE 24th S Clyde Hill