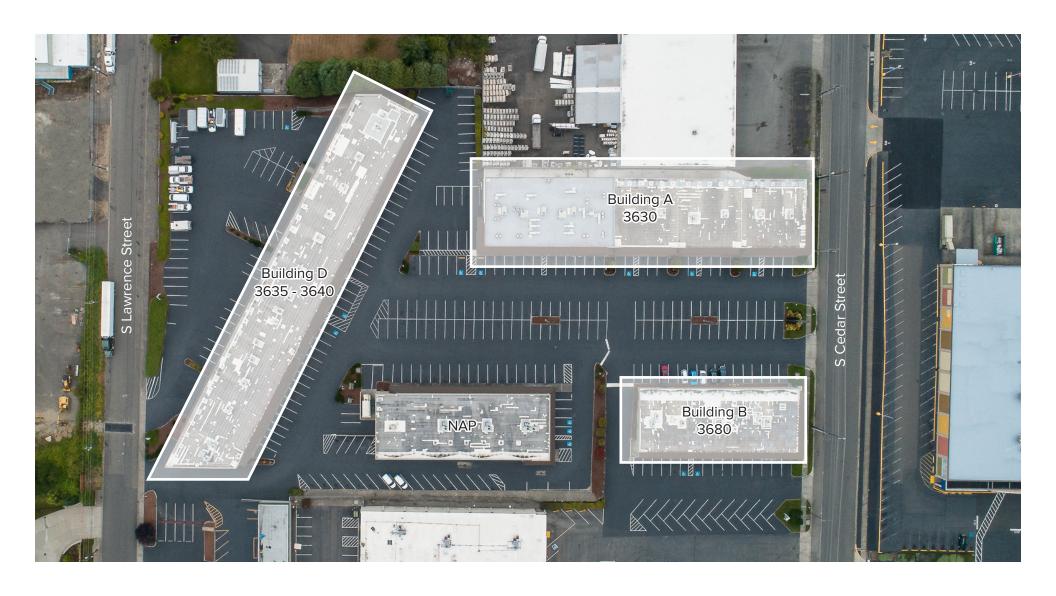

#### **LOCATION MAP**

#### PROPERTY DETAILS:

- Minutes from Tacoma Mall and retail/restaurant amenities
- Neighboring anchor retailers include: Ross, Guitar Center,
   Michael's, McDonald's, Costco, and more
- Ample parking
- Quick access to I-5 and Highway-16
- Pylon signage available