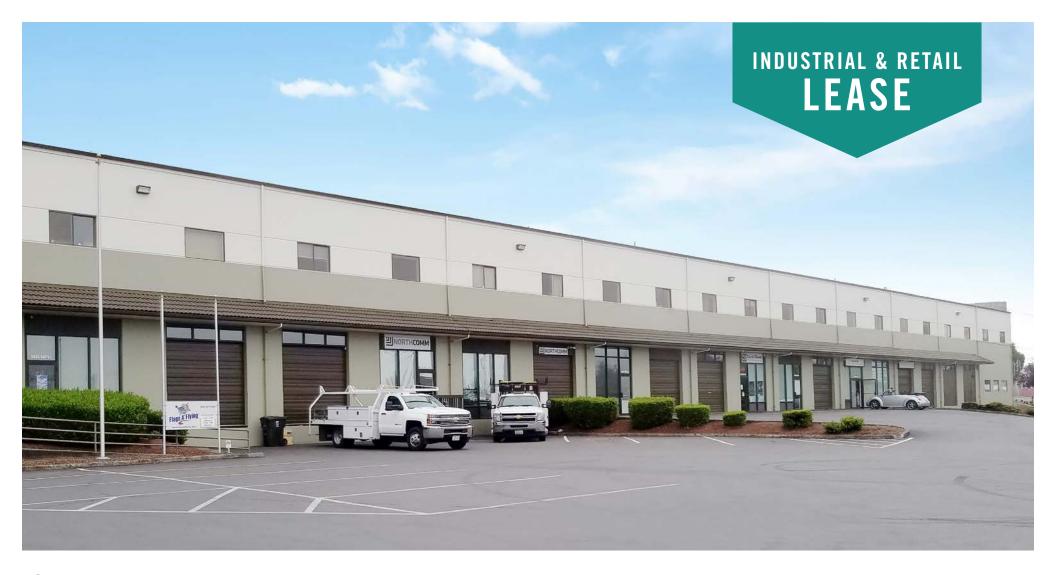

# CEDAR PLAZA, Building D

3640 S Cedar Street / 3635 S Lawrence Street, Tacoma, WA 98409

# INDUSTRIAL & RETAIL SPACES NEAR TACOMA MALL

1,200 SF - 3,667 SF Available \$17.50 - \$21.00/SF, Gross

#### PROPERTY DETAILS:

- Minutes from Tacoma Mall and retail/restaurant amenities
- Neighboring anchor retailers include: Ross, Guitar Center,
   Michael's, McDonald's, Costco, and more
- Ample parking
- Quick access to I-5 and Highway-16
- Pylon signage available