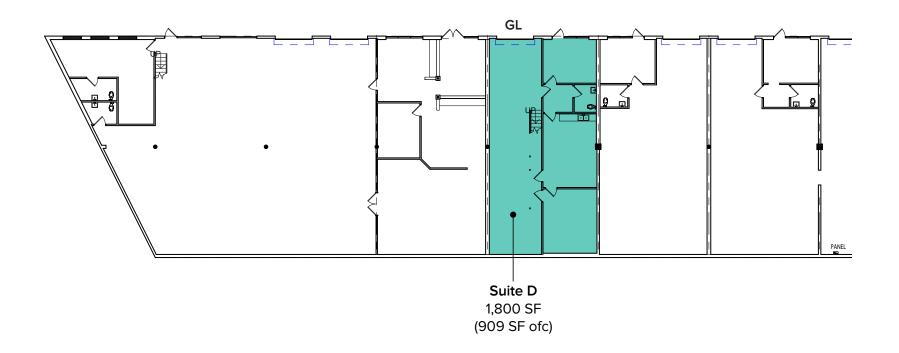

## BUILDING D (3635) LOWER LEVEL FLOOR PLAN

| Suite | Square Feet           | Rate              | Notes                                                                                                                                |
|-------|-----------------------|-------------------|--------------------------------------------------------------------------------------------------------------------------------------|
| D     | 1,800 SF (909 SF ofc) | \$17.50/SF, Gross | Industrial space with open warehouse area, office area, mezzanine, 1 grade-level roll-up door, and 1 restroom. <b>Available now.</b> |