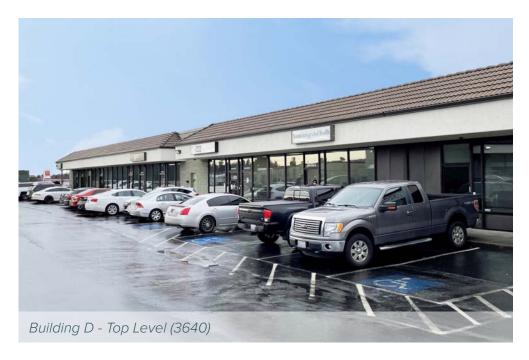

## BUILDING D (3640) TOP LEVEL FLOOR PLAN

| Suite | Square Feet | Rate              | Notes                                                                                                                                                        |
|-------|-------------|-------------------|--------------------------------------------------------------------------------------------------------------------------------------------------------------|
| Н     | 1,200 SF    | \$21.00/SF, Gross | Retail/Office space with open work area, 4 private rooms, and 1 restroom.  Available 3/1/2023.                                                               |
| M/O   | 2,427 SF    | \$21.00/SF, Gross | Retail/Office space with reception area, several private rooms, and 2 restrooms. Contiguous with Suite P for a total of 3,667 SF. <b>Available 3/1/2023.</b> |
| Р     | 1,240 SF    | \$21.00/SF, Gross | Retail/Office space with private rooms, 1 restroom, and kitchenette. Contiguous with Suite M/O for a total of 3,667 SF. <b>Available 2/1/2023</b> .          |
| U     | 1,800 SF    | \$21.00/SF, Gross | Retail/Office space with open work area, 2 private rooms, and 1 restroom.  Available 4/1/2023.                                                               |