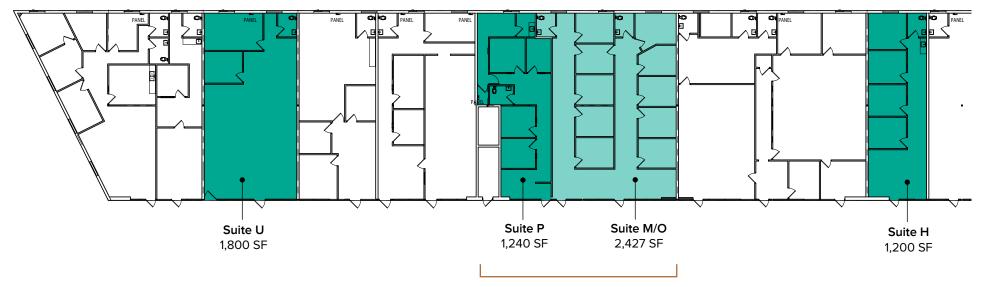

## BUILDING D (3640) TOP LEVEL FLOOR PLAN

| Suite | Square Feet | Rate              | Notes                                                                                                                                                        |
|-------|-------------|-------------------|--------------------------------------------------------------------------------------------------------------------------------------------------------------|
| Н     | 1,200 SF    | \$21.00/SF, Gross | Retail/Office space with open work area, 4 private rooms, and 1 restroom.  Available 3/1/2023.                                                               |
| M/O   | 2,427 SF    | \$21.00/SF, Gross | Retail/Office space with reception area, several private rooms, and 2 restrooms. Contiguous with Suite P for a total of 3,667 SF. <b>Available 3/1/2023.</b> |
| Р     | 1,240 SF    | \$21.00/SF, Gross | Retail/Office space with private rooms, 1 restroom, and kitchenette. Contiguous with Suite M/O for a total of 3,667 SF. <b>Available 2/1/2023</b> .          |
| U     | 1,800 SF    | \$21.00/SF, Gross | Retail/Office space with open work area, 2 private rooms, and 1 restroom.  Available 4/1/2023.                                                               |