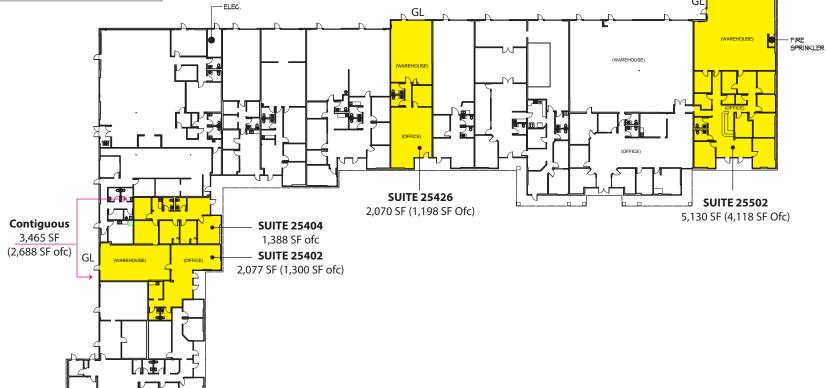

#### **Building A**

| Suite      | <b>Total SF</b> | Ofc SF | Whse SF |
|------------|-----------------|--------|---------|
| 25402      | 2,077           | 1,300  | 777     |
| 25404      | 1,388           | 1,388  | -       |
| Contiguous | 3,465           | 2,688  | 777     |
| 25426      | 2,070           | 1,198  | 872     |
| 25502      | 5,130           | 4,118  | 1,012   |