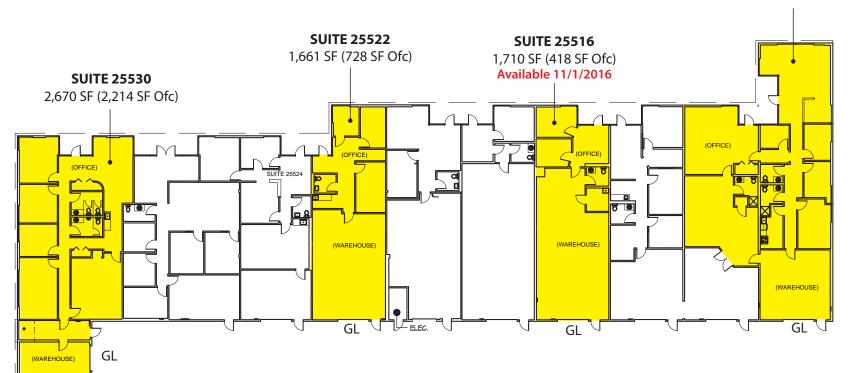

### **Building B**

| Suite | Total SF | Ofc SF | Whse SF |
|-------|----------|--------|---------|
| 25510 | 3,350    | 2,662  | 688     |
| 25516 | 1,710    | 418    | 1,292   |
| 25522 | 1,661    | 728    | 933     |
| 25530 | 2,670    | 2,214  | 456     |