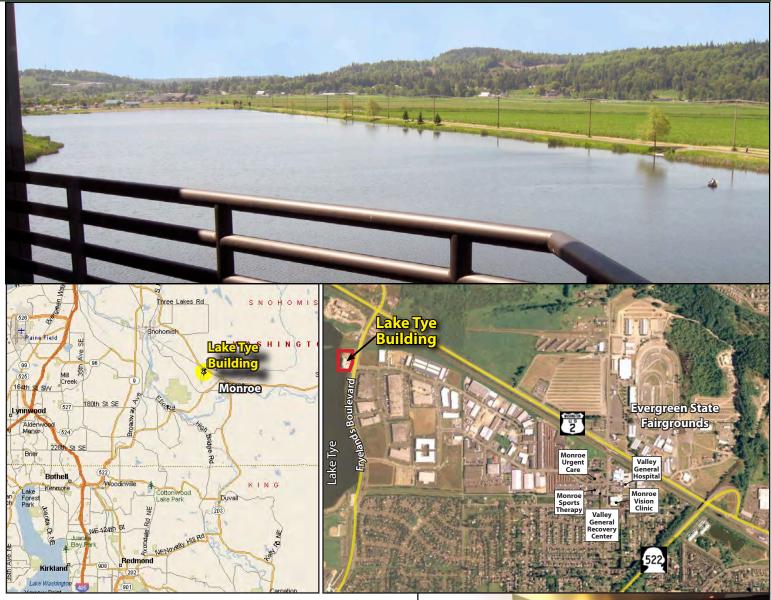

### LAKE TYE BUILDING

14090 Fryeland Boulevard, Monroe, WA 98272

For more information, contact:

ROSEN~HARBOTTLE COMMERCIAL REAL ESTATE

**Caleb Farnworth, CCIM** (425) 289-2235 calebf@rosenharbottle.com

www.rosenharbottle.com

# LAKE TYE BUILDING

14090 Fryeland Boulevard, Monroe, WA 98272

## LAKE TYE BUILDING

14090 Fryeland Boulevard, Monroe, WA 98272