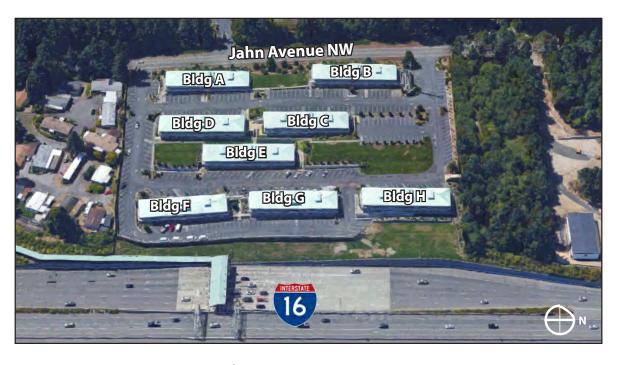

## **GATEWAY POINTE BUSINESS PARK**

2601-2715 Jahn Avenue NW, Gig Harbor, WA 98335

| SUITE | SQUARE FEET | CONTIGUOUS | RENT/MONTH                  | AVAILABLE |
|-------|-------------|------------|-----------------------------|-----------|
| A-04  | 1,320       | 2,760      | <b>\$1,485</b> (\$13.50/SF) | NOW       |
| A-05  | 1,440       | 2,760      | <b>\$1,620</b> (\$13.50/SF) | NOW       |
| A-09  | 720         |            | <b>\$750</b> (\$12.50/SF)   | NOW       |
| A-12  | 720         |            | <b>\$750</b> (\$12.50/SF)   | NOW       |
| C-01  | 2,160       |            | <b>\$2,430</b> (\$13.50/SF) | NOW       |
| C-04  | 1,320       |            | <b>\$1,485</b> (\$13.50/SF) | NOW       |
| C-07  | 720         |            | <b>\$750</b> (\$12.50/SF)   | NOW       |
| C-10  | 2,705       |            | <b>\$2,818</b> (\$12.50/SF) | NOW       |
| D-01  | 2,760       |            | <b>\$3,105</b> (\$13.50/SF) | NOW       |
| D-06  | 383         |            | <b>\$431</b> (\$13.50/SF)   | NOW       |
| D-10  | 2,705       |            | <b>\$3,043</b> (\$12.50/SF) | NOW       |
| E-01  | 1,440       | 3,780      | <b>\$1,620</b> (\$13.50/SF) | NOW       |
| E-03  | 720         | 3,780      | <b>\$810</b> (\$13.50/SF)   | NOW       |
| E-04  | 1,620       | 3,780      | <b>\$1,823</b> (\$13.50/SF) | NOW       |
| E-07  | 1,360       |            | <b>\$1,416</b> (\$12.50/SF) | NOW       |
| F-04  | 1,256       |            | <b>\$1,413</b> (\$13.50/SF) | NOW       |
| F-10  | 1,690       | 2,410      | <b>\$1,760</b> (\$12.50/SF) | NOW       |
| F-12  | 720         | 2,410      | <b>\$750</b> (\$12.50/SF)   | NOW       |
| H-04  | 2,760       |            | <b>\$3,105</b> (\$13.50/SF) | NOW       |