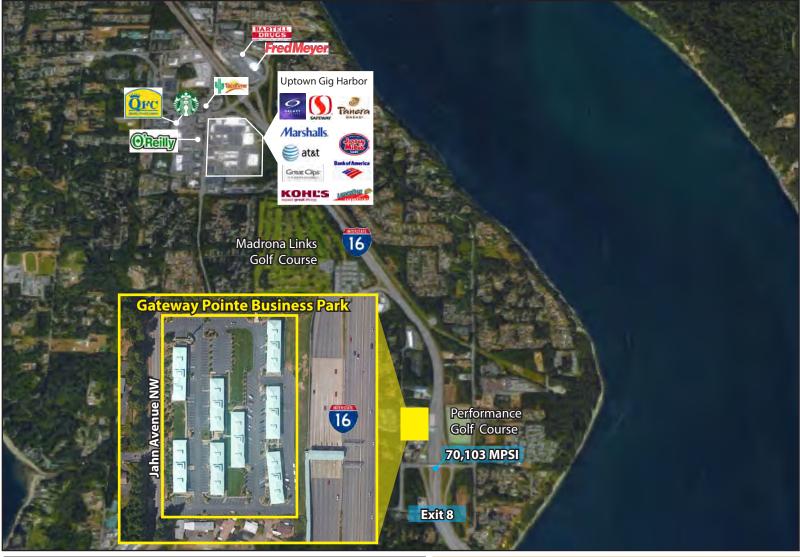

#### **FEATURES:**

- Attractive Architectural Design & Business Park Atmosphere
- Great Visibility to 70,000+ Cars/Day on Hwy 16
- Quick Access to Tacoma Half Mile from Off-Ramp
- Buildings Include Heating & Air Conditioning
- Tall Ceilings with Sky Lights
- Extensive Window Line Provides Abundant Natural Light
- Buildings Available for Purchase:
  - Building C: \$1,771,000 (\$180/SF)
  - Building D: \$1,771,000 (\$180/SF)
  - Building E: \$1,879,000 (\$180/SF)
  - Building F: \$1,859,000 (\$189/SF)