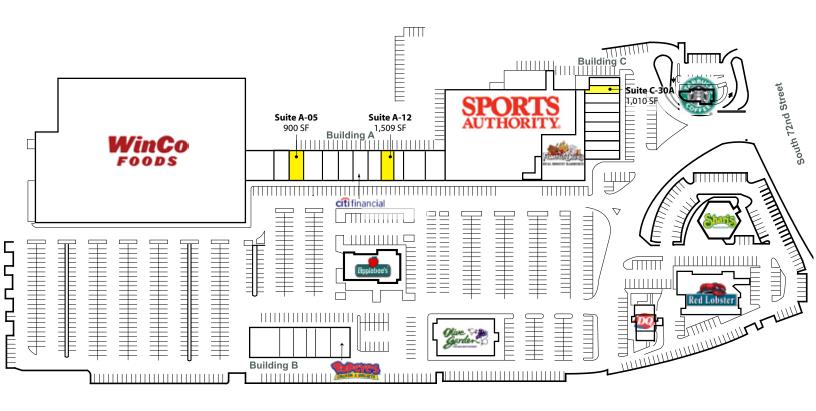

## Tacoma Retail w/ I-5 Visibility 900 SF - 1,509 SF Available \$25.00-\$30.00/SF, NNN

#### **FEATURES:**

- WinCo Anchored Regional Power Center
- I-5 Frontage
- Immediately off of I-5 (Exit 129-S 72nd Street)
- Renovation Complete: New Facade and Landscaping
- Tenants Include Sports Authority, Starbuck's, Famous Dave's BBQ, Olive Garden, Red Lobster T-Mobile & Applebee's