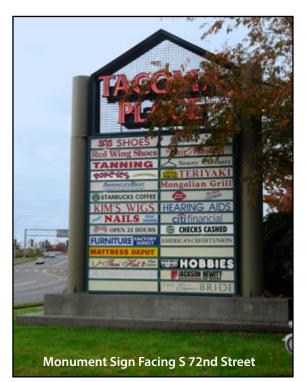

#### **FEATURES:**

- WinCo Anchored Regional Power Center
- I-5 Frontage
- Immediately off of I-5 (Exit 129-S 72nd Street)
- Renovation Complete: New Facade and Landscaping
- Tenants Include Sports Authority, Starbuck's, Famous Dave's BBQ, Olive Garden, Red Lobster T-Mobile & Applebee's