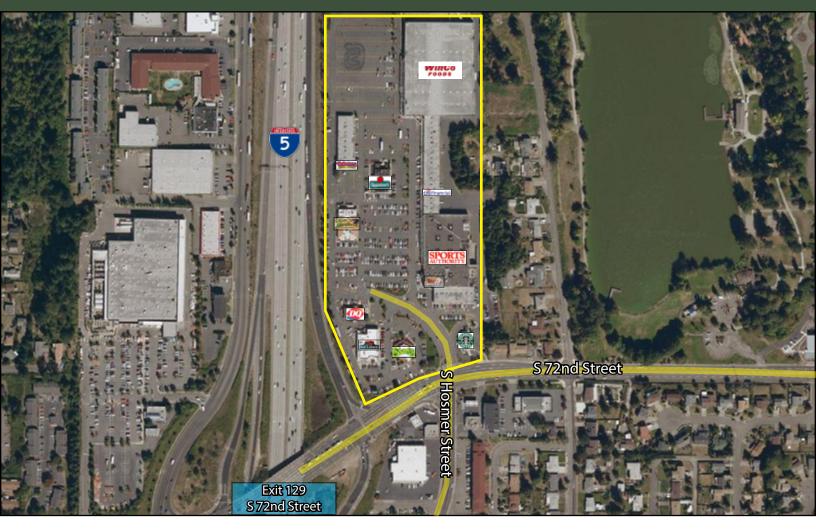

#### **FEATURES:**

- WinCo Anchored Regional Power Center
- I-5 Frontage
- Immediately off of I-5 (Exit 129-S 72nd Street)
- Renovation Complete: New Facade and Landscaping
- Tenants Include Sports Authority, Starbuck's, Famous Dave's BBQ, Olive Garden, Red Lobster T-Mobile & Applebee's

### **TACOMA PLACE SHOPPING CENTER** 1901 S 72nd Street, Tacoma, WA 98408