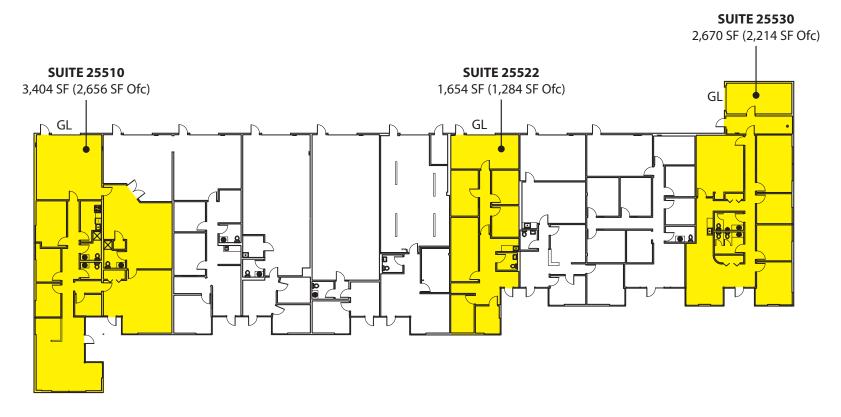

#### **Building B**

| Suite | Total SF | Ofc SF | Whse SF |
|-------|----------|--------|---------|
| 25510 | 3,404    | 2,656  | 748     |
| 25522 | 1,654    | 1,284  | 370     |
| 25530 | 2,670    | 2,214  | 456     |