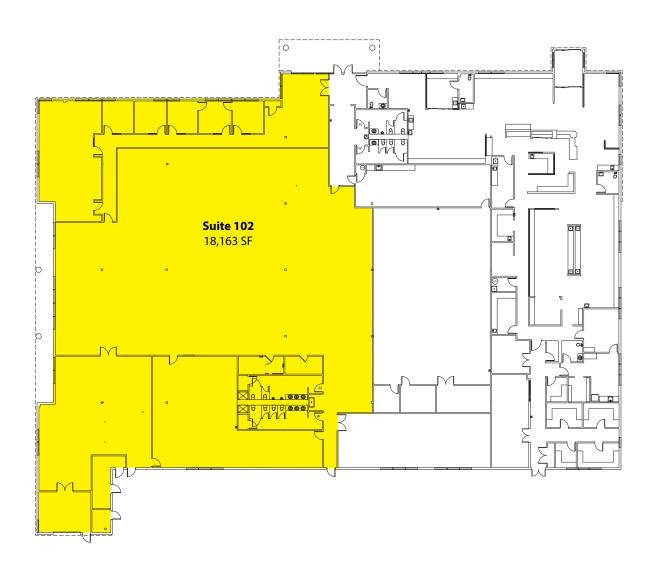

#### **Building C**

| Suite                        | Total SF | Rent/SF |  |  |
|------------------------------|----------|---------|--|--|
| 25316-102                    | 18,163   | \$0.90  |  |  |
| Notes: HVAC throughout space |          |         |  |  |