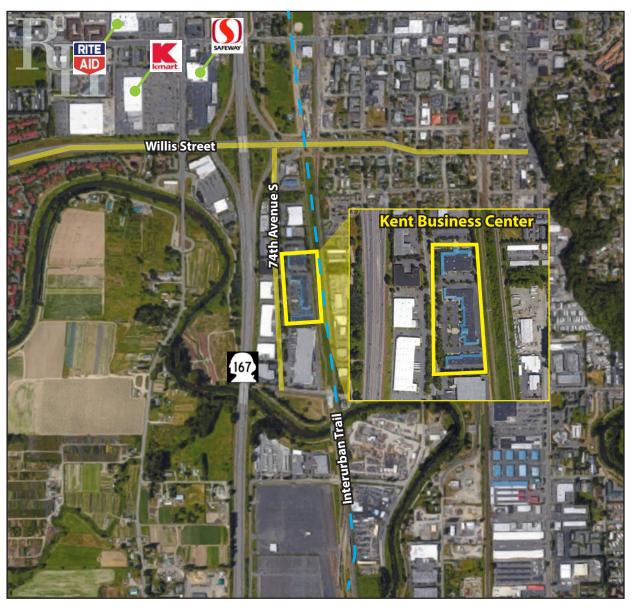

--------|--------|---------|
| 25510 | 3,404    | 2,656  | 748     |
| 25522 | 1,654    | 1,284  | 370     |
| 25530 | 2,670    | 2,214  | 456     |





Rosen~Harbottle Commercial Real Estate | P.O. Box 5003 Bellevue, WA 98009-5003 phone: (425) 454-3030 fax: (425) 454-6705 | www.rosenharbottle.com

25316-25530 74th Avenue S, Kent, WA 98032

#### **Building C**

| Suite                        | Total SF | Rent/SF |  |  |
|------------------------------|----------|---------|--|--|
| 25316-102                    | 18,163   | \$0.90  |  |  |
| Notes: HVAC throughout space |          |         |  |  |





Rosen~Harbottle Commercial Real Estate | P.O. Box 5003 Bellevue, WA 98009-5003 phone: (425) 454-3030 fax: (425) 454-6705 | www.rosenharbottle.com

25316-25530 74th Avenue S, Kent, WA 98032





For more information, contact:

ROSEN~HARBOTTLE
COMMERCIAL REAL ESTATE

**Brian Stewart** 

(425) 289-2222 brians@rosenharbottle.com

**Grant Rubenstein** 

(425) 289-2220 grant@rosenharbottle.com www.rosenharbottle.com

Rosen~Harbottle Commercial Real Estate | P.O. Box 5003 Bellevue, WA 98009-5003 phone: (425) 454-3030 fax: (425) 454-6705 | www.rosenharbottle.com