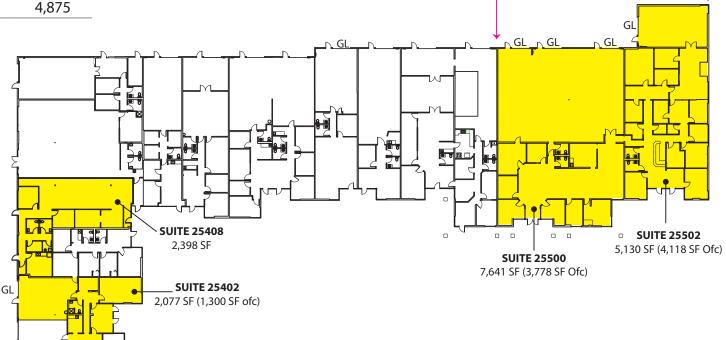

#### **Building A**

| Suite      | <b>Total SF</b> | Ofc SF | Whse SF |
|------------|-----------------|--------|---------|
| 25402      | 2,077           | 1,300  | 777     |
| 25408      | 2,398           | 2,398  | -       |
| 25500      | 7,641           | 3,778  | 3,863   |
| 25502      | 5,130           | 4,118  | 1,012   |
| Contiguous | 12,771          | 7,896  | 4,875   |

**Contiguous:** 12,771 SF (7,896 SF Ofc)

Rosen~Harbottle Commercial Real Estate | P.O. Box 5003 Bellevue, WA 98009-5003 phone: (425) 454-3030 fax: (425) 454-6705 | www.rosenharbottle.com

The information provided has been obtained from sources believed reliable. While we do not doubt its accuracy, we have not verified and make no guarantee, warranty or representation about it. It is your sole responsibility to independently confirm its accuracy and completeness.