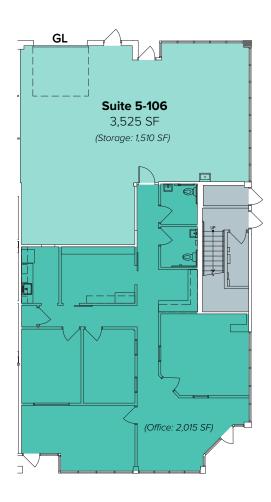

## BUILDING 5 (19217) FLOOR PLAN

#### **SUITE 5-106 FEATURES**

- Available 8/1/2024
- \$1.50/SF, NNN
- 3,525 SF
- · First floor office space
- As-Is floor plan:
  - Includes private offices, reception area,2 restrooms, break area with a kitchenette,
  - and open work area
- Sample floor plan:
  - Office: 2,015 SF
  - Storage: 1,510 SF
  - Includes private offices, reception area,
  - 2 restrooms, break area with a kitchenette, and large storage space with a grade-level loading door

**As-Is Floor Plan** 

**Sample Floor Plan** 