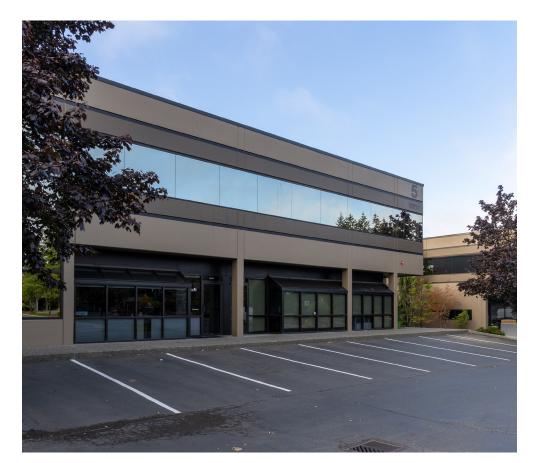

## BUILDING 5 (19217) FLOOR PLAN

#### **SUITE 5-106 FEATURES**

- Available 8/1/2024
- \$1.50/SF, NNN
- 3,525 SF
- · First floor office space
- As-Is floor plan:
  - Includes private offices, reception area,2 restrooms, break area with a kitchenette,
  - and open work area
- Sample floor plan:
  - Office: 2,015 SF
  - Storage: 1,510 SF
  - Includes private offices, reception area,
  - 2 restrooms, break area with a kitchenette, and large storage space with a grade-level loading door