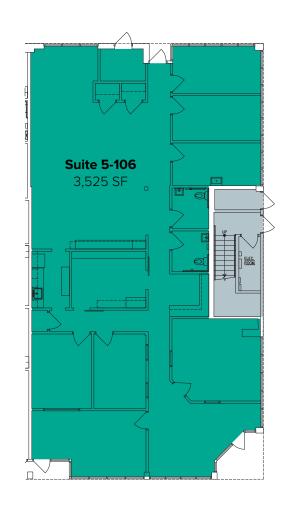

#### **SUITE 5-106 FEATURES**

- Available 8/1/2024
- \$1.50/SF, NNN
- 3,525 SF
- · First floor office space
- As-Is floor plan:
  - Includes private offices, reception area,2 restrooms, break area with a kitchenette,
  - and open work area
- Sample floor plan:
  - Office: 2,015 SF
  - Storage: 1,510 SF
  - Includes private offices, reception area,
  - 2 restrooms, break area with a kitchenette, and large storage space with a grade-level loading door

**As-Is Floor Plan** 

**Sample Floor Plan** 