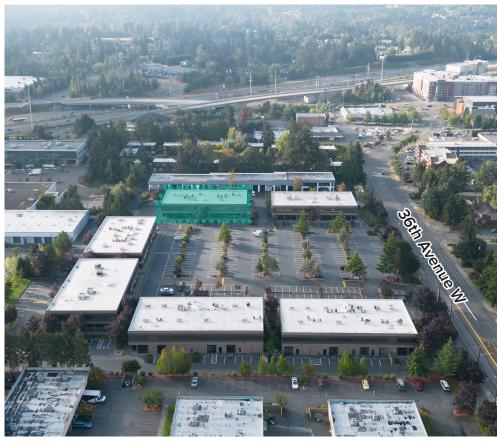

# ALDERWOOD BUSINESS CAMPUS

19101 - 19221 36th Avenue W, Lynnwood, WA 98036

#### **Brian Stewart**

425.289.2222 brians@rosenharbottle.com

#### **Grant Rubenstein**

425.289.2220 grant@rosenharbottle.com









## ENDCAP WAREHOUSE/ OFFICE SPACE AVAILABLE

3,525 SF Available \$1.50/SF, NNN

#### **PROPERTY DETAILS:**

- Quick Access to I-5, I-405, SR-524, SR-525 & Hwy 99
- Near Convention Center & Alderwood Mall Amenities
- Nearby Amenities: Restaurants, Retail Shops, Food Trucks,
  Corporate Mariott, Walking Trails, Sports Fields, & Fitness Center
- Minutes from future Link Light Rail station
- Abundant parking



## BUILDING 5 (19217) FLOOR PLAN

#### **SUITE 5-106 FEATURES**

- Available 8/1/2024
- \$1.50/SF, NNN
- 3,525 SF
- · First floor office space
- As-Is floor plan:
  - Includes private offices, reception area,2 restrooms, break area with a kitchenette,
  - and open work area
- Sample floor plan:
  - Office: 2,015 SF
  - Storage: 1,510 SF
  - Includes private offices, reception area,