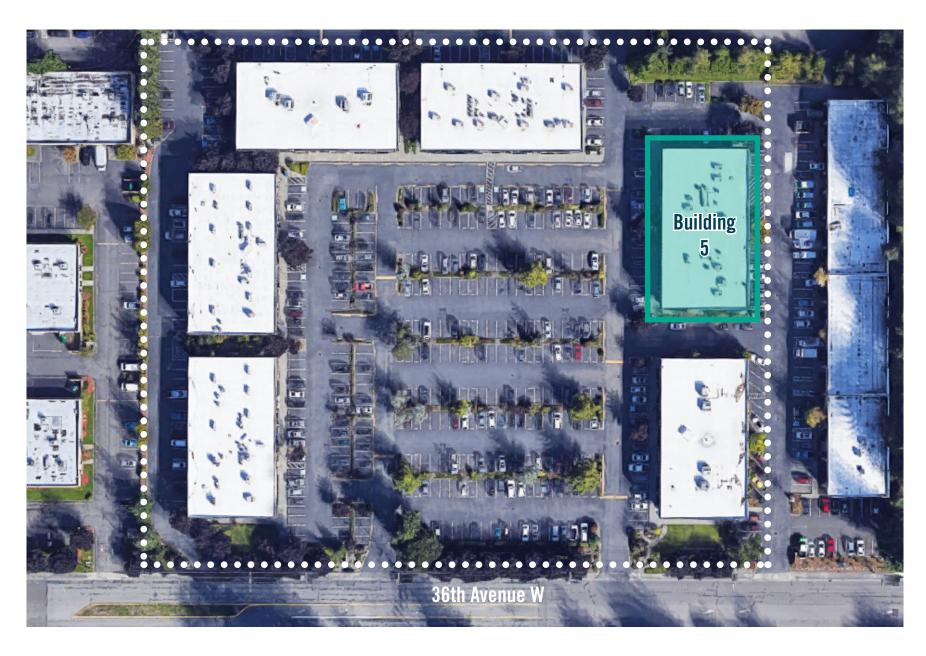

onvention Center & Alderwood Mall Amenities
- Nearby Amenities: Restaurants, Retail Shops, Food Trucks,
  Corporate Mariott, Walking Trails, Sports Fields, & Fitness Center
- Minutes from future Link Light Rail station
- Abundant parking



## BUILDING 5 (19217) FLOOR PLAN

#### **SUITE 5-106 FEATURES**

- Available 8/1/2024
- \$1.50/SF, NNN
- 3,525 SF
- · First floor office space
- As-Is floor plan:
  - Includes private offices, reception area,2 restrooms, break area with a kitchenette,
  - and open work area
- Sample floor plan:
  - Office: 2,015 SF
  - Storage: 1,510 SF
  - Includes private offices, reception area,
  - 2 restrooms, break area with a kitchenette, and large storage space with a grade-level loading door



**As-Is Floor Plan** 



**Sample Floor Plan** 



#### SITE PLAN





## **LOCATION MAP**





## **LOCATION MAP**