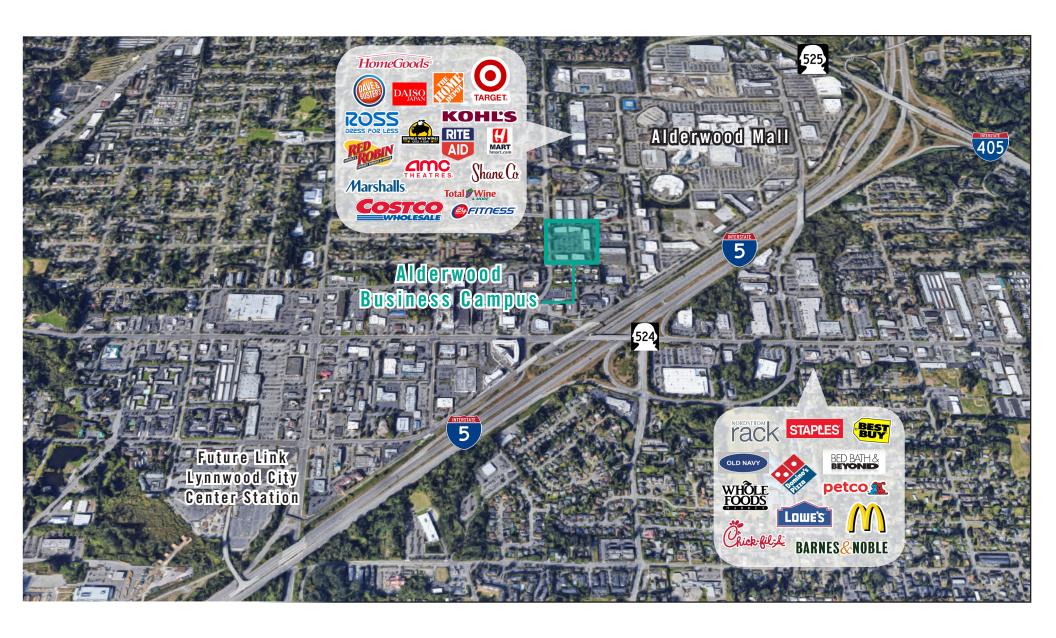

ood Mall Amenities
- Nearby Amenities: Restaurants, Retail Shops, Food Trucks,
  Corporate Mariott, Walking Trails, Sports Fields, & Fitness Center
- Minutes from future Link Light Rail station
- Abundant parking



## BUILDING 5 (19217) FLOOR PLAN

#### **SUITE 5-106 FEATURES**

- Available 8/1/2024
- \$1.50/SF, NNN
- 3,525 SF
- · First floor office space
- As-Is floor plan:
  - Includes private offices, reception area,2 restrooms, break area with a kitchenette,
  - and open work area
- Sample floor plan:
  - Office: 2,015 SF
  - Storage: 1,510 SF
  - Includes private offices, reception area,
  - 2 restrooms, break area with a kitchenette, and large storage space with a grade-level loading door



**As-Is Floor Plan** 



**Sample Floor Plan** 



#### SITE PLAN





## **LOCATION MAP**





## **LOCATION MAP**