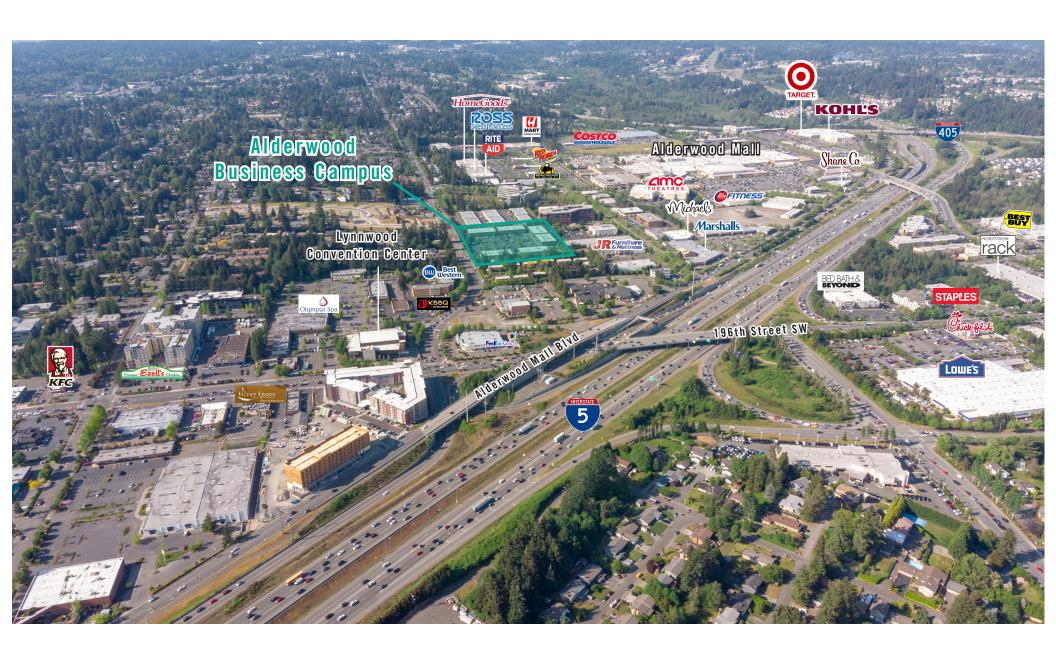

by Amenities: Restaurants, Retail Shops, Food Trucks,
  Corporate Mariott, Walking Trails, Sports Fields, & Fitness Center
- Minutes from future Link Light Rail station
- Abundant parking



## BUILDING 5 (19217) FLOOR PLAN

#### **SUITE 5-106 FEATURES**

- Available 8/1/2024
- \$1.50/SF, NNN
- 3,525 SF
- · First floor office space
- As-Is floor plan:
  - Includes private offices, reception area,2 restrooms, break area with a kitchenette,
  - and open work area
- Sample floor plan:
  - Office: 2,015 SF
  - Storage: 1,510 SF
  - Includes private offices, reception area,
  - 2 restrooms, break area with a kitchenette, and large storage space with a grade-level loading door



**As-Is Floor Plan** 



**Sample Floor Plan** 



#### SITE PLAN





## **LOCATION MAP**





## **LOCATION MAP**