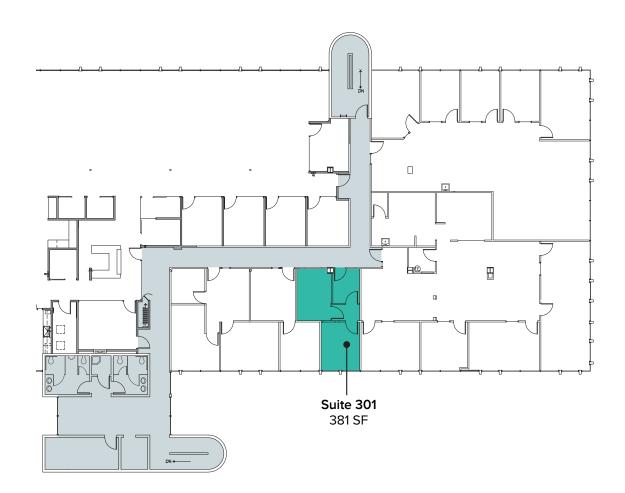

# THIRD LEVEL FLOOR PLAN

### **SUITE 301 FEATURES**

- Available 6/1/2023
- 381 SF
- \$1,500.00/Month, Full Service
- 2 Private Offices
- Reception Area