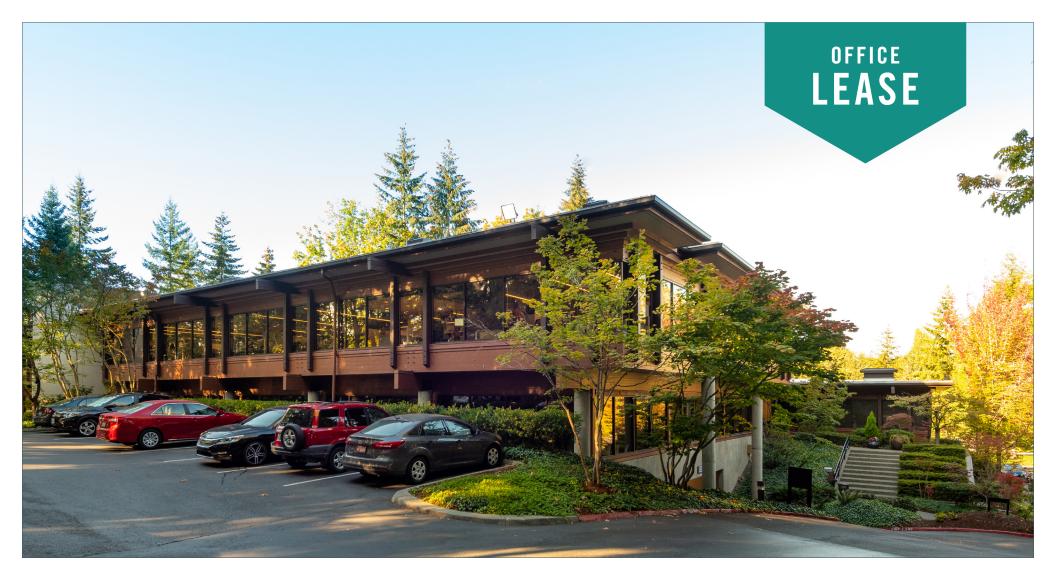

## PARK HEIGHTS BUILDING

### 1800 112th Avenue NE | Bellevue, WA

**Grant Rubenstein** 

425.289.2220 grant@rosenharbottle.com

425.454.3030 rosenharbottle.com

### OFFICE SPACES NEAR Downtown Bellevue

381 SF - 985 SF Available

#### **PROPERTY FEATURES:**

- Close-In Bellevue Location
- Free Surface Parking
- Minutes from Downtown Bellevue, Bellevue Square,
  - Overlake Medical Center, and Spring District
- Located next to I-405 and SR-520