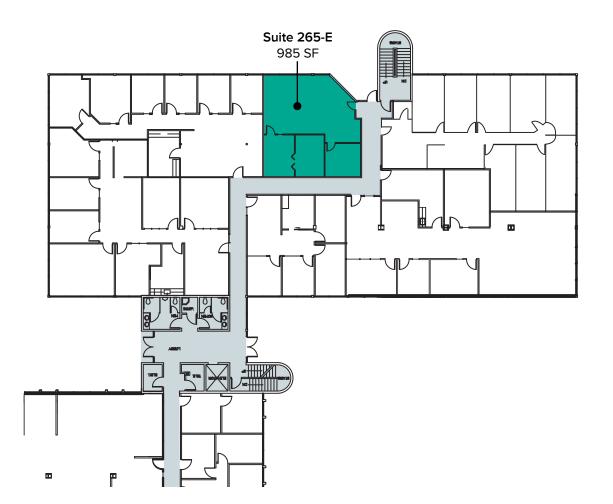

# SECOND LEVEL FLOOR PLAN

### SUITE 265-E FEATURES

- Available 7/1/2023
- 985 SF
- \$40.00/SF, Full Service
- 3 Private Offices
- Reception Area
- Adjacent to building entrance

The information provided herein has been obtained from sources believed to be reliable, but no representation or warranty, express or implied, is made with respect to the accuracy or completeness of any such information. Each prospective buyer or tenant should independently investigate, evaluate and verify all information provided herein and any other matters deemed material. Please consult your attorney, tax advisor or other professional advisor. The terms of sale or lease set forth herein are subject to change or withdrawal at any time and without notice.