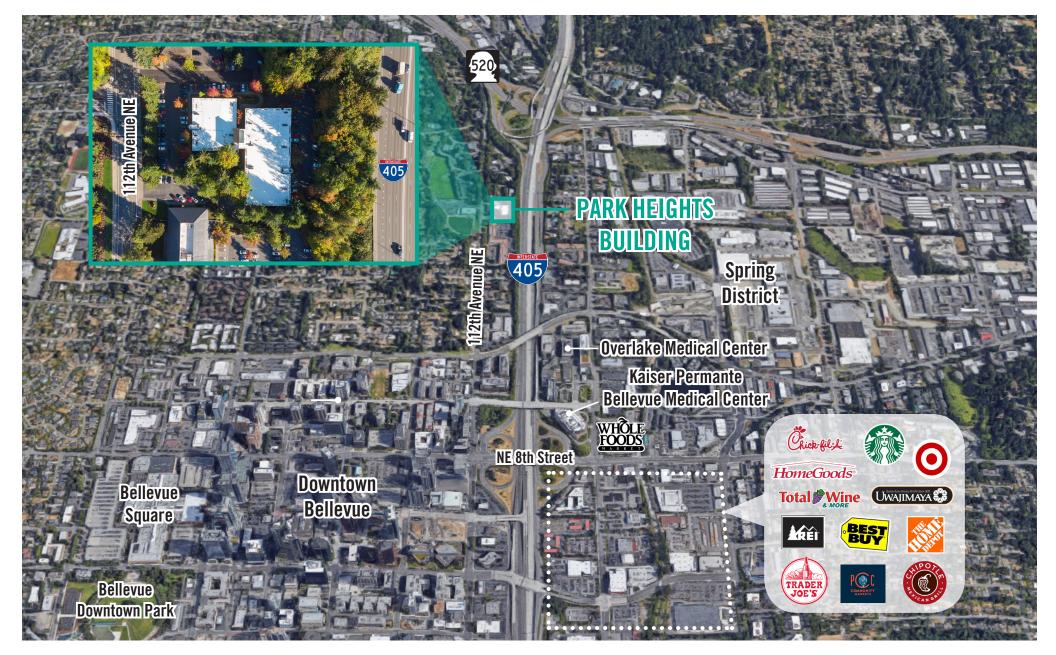

# LOCATION MAP

#### **PROPERTY FEATURES:**

- Close-In Bellevue Location
- Free Surface Parking
- Minutes from Downtown Bellevue, Bellevue Square,
  - Overlake Medical Center, and Spring District
- Located next to I-405 and SR-520