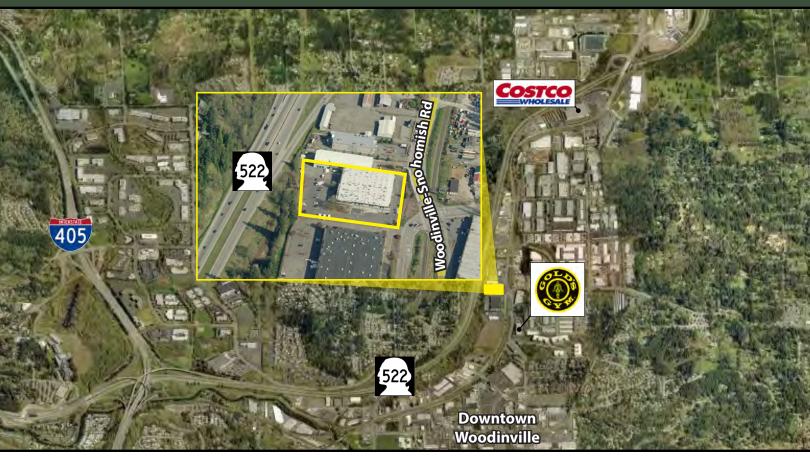

### **BEAR CREEK PLAZA**

19011 Woodinville-Snohomish Road NE, Woodinville, WA 98072

For more information, contact:

ROSEN~HARBOTTLE
COMMERCIAL REAL ESTATE

Caleb Farnworth, CCIM (425) 289-2235 calebf@rosenharbottle.com

## **BEAR CREEK PLAZA**

19011 Woodinville-Snohomish Road NE, Woodinville, WA 98072

## **BEAR CREEK PLAZA**

19011 Woodinville-Snohomish Road NE, Woodinville, WA 98072

For more information, contact:

ROSEN~HARBOTTLE
COMMERCIAL REAL ESTATE

**Caleb Farnworth, CCIM** (425) 289-2235 calebf@rosenharbottle.com