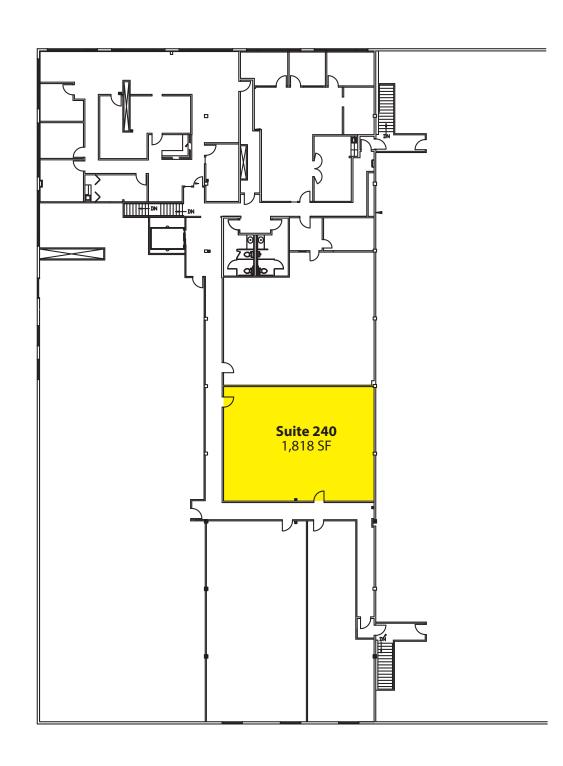

#### **SECOND FLOOR**

#### Suite 240 - 1,818 SF

- Open Space
- Interior, Vaulted Ceiling