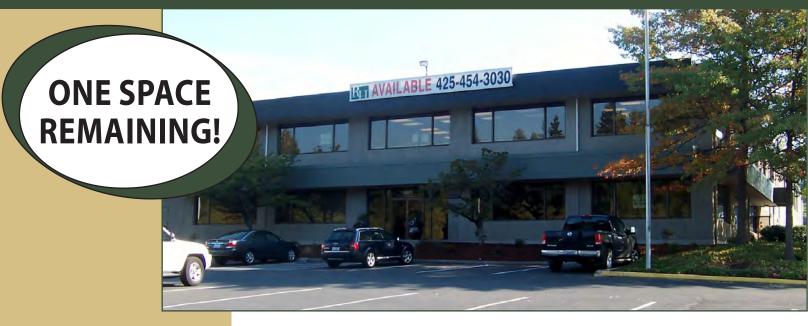

# Multi-Purpose or Office Space Near Downtown Woodinville

1,818 SF Available

#### **BUILDING FEATURES:**

- \$14.50/SF Gross
- Excellent Freeway Access to SR-522 & I-405
- Unconventional Uses Welcome
- Frontage on Woodinville-Snohomish Road
- Building Signage Available
- Elevator
- Abundant Parking
- Close to Downtown Woodinville, Costco & Wineries