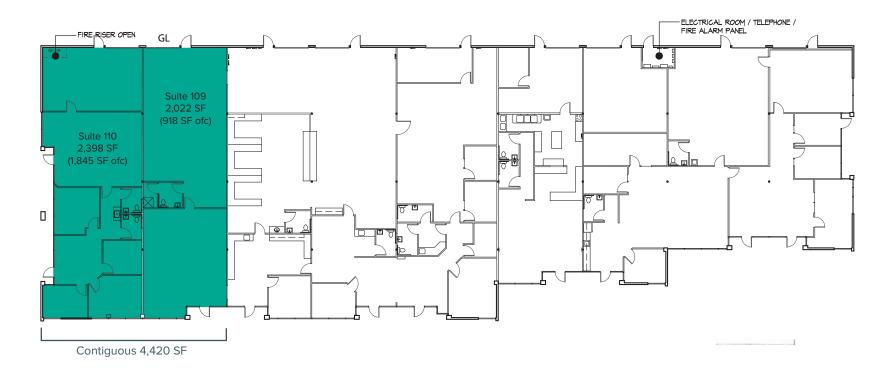

## **BUILDING 6 FLOOR PLAN**

| Suite | Total SF | Office SF | Flex SF  | Available |
|-------|----------|-----------|----------|-----------|
| 6-109 | 2,022 SF | 918 SF    | 1,104 SF | Now       |

**Notes:** Flex space with open office and one restroom with a shower. 16' clear height in warehouse, heating and cooling throughout, and one GL roll-up door. Contiguous with Suite 110 for a total of 4,420 SF.

6-110 2,398 SF 1,845 SF 553 SF Now

Notes: Flex space with two restrooms. Heating and cooling throughout. Contiguous with Suite 109 for a total of 4,420 SF.

6-109/110 4,420 SF 2,763 SF 1,657 SF Now