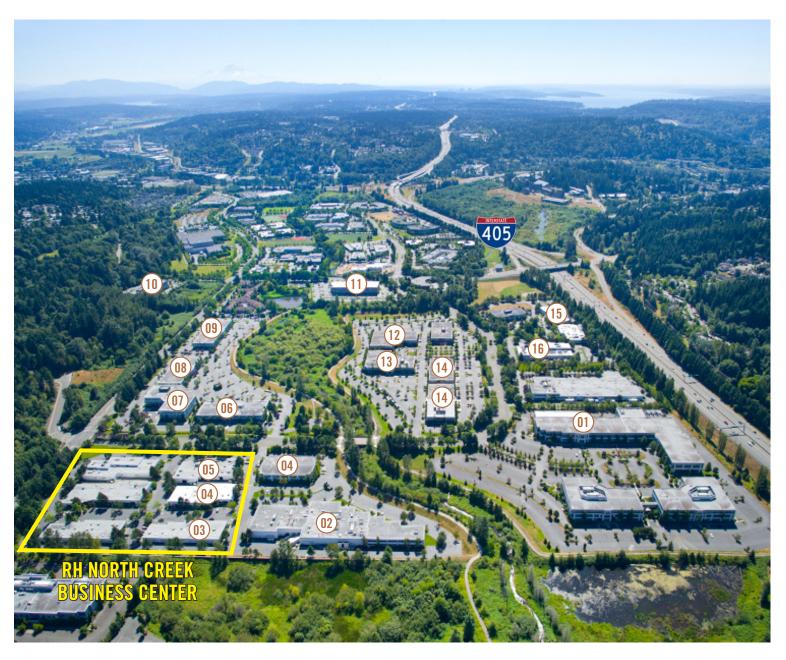

## CORPORATE NEIGHBORS

#### LEGEND:

- (01) AT&T
- 02) Valeant Solta Medical
- RH North Creek-Bldg 6
- **Q4** General Dynamics
- RH North Creek-Bldg 4
- **6** Google
- **07**) AT&T
- (08) United Healthcare Services
- Progressive, Banner Bank
- 10 HUB International
- (11) Verafore
- State Farm
- (13) Talentwise
- Puget Sound Energy
- (15) Tetra Tech
- T-Mobile