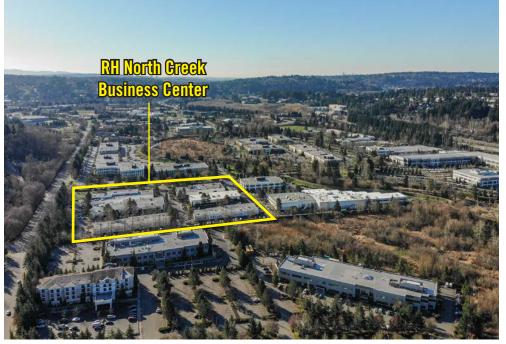

## CORPORATE NEIGHBORS

#### LEGEND:

- (01) AT&T
- 02) Valeant Solta Medical
- RH North Creek-Bldg 6
- **Q4** General Dynamics
- RH North Creek-Bldg 4
- **6** Google
- **07**) AT&T
- (08) United Healthcare Services
- Progressive, Banner Bank
- 10 HUB International
- (11) Verafore
- State Farm
- (13) Talentwise
- Puget Sound Energy
- (15) Tetra Tech
- T-Mobile