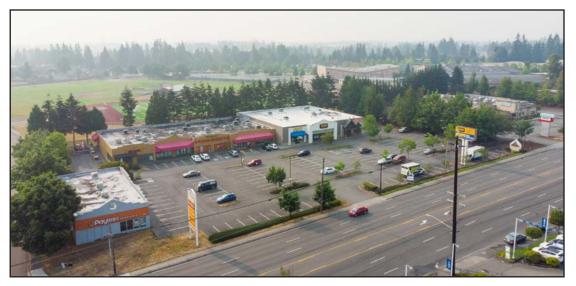

## **BUILDING DETAILS:**

- 5,697 SF Available with 30 Days Notice
  - Currently Occupied by Buddy's Home Furnishings
- New High-Efficiency Lighting
- Prominent Monument Signage on Evergreen Way
- Adjacent to Cascade PLaza Anchored by Safeway, Big Lots and Ross
- 20' Ceilings
- 5.0 / 1,000 SF Parking Ratio

| • Safeway             | • Planet Fitness | • McDonald's       | • Chase Bank | • Big 5 Sporting Goods | • Joann Crafts |
|-----------------------|------------------|--------------------|--------------|------------------------|----------------|
| • Ross Dress for Less | • Big Lots       | • Wells Fargo Bank | • Taco Bell  | • Fred Meyer           | Starbucks      |