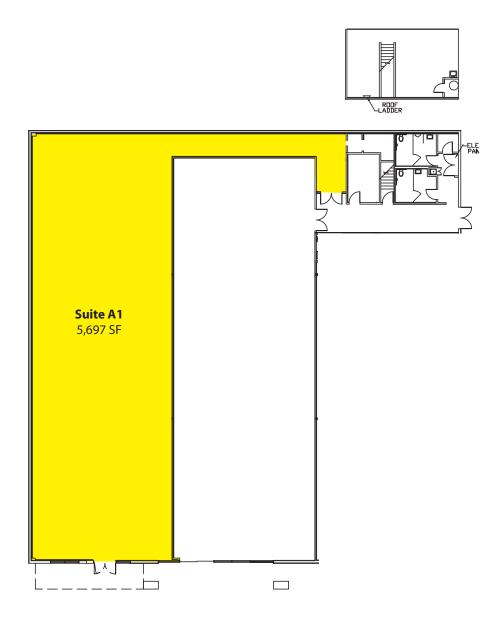

## 5,697 SF Available \$16.00 / SF, NNN

## **BUILDING DETAILS:**

- 5,697 SF Available with 30 Days Notice
  - Currently Occupied by Buddy's Home Furnishings
- New High-Efficiency Lighting
- Prominent Monument Signage on Evergreen Way
- Adjacent to Cascade PLaza Anchored by Safeway, Big Lots and Ross
- 20' Ceilings
- 5.0 / 1,000 SF Parking Ratio

## **FLOOR PLAN**

The information provided has been obtained from sources believed reliable. While we do not doubt its accuracy, we have not verified and make no guarantee, warranty or representation about it. It is your sole responsibility to independently confirm its accuracy and completeness.