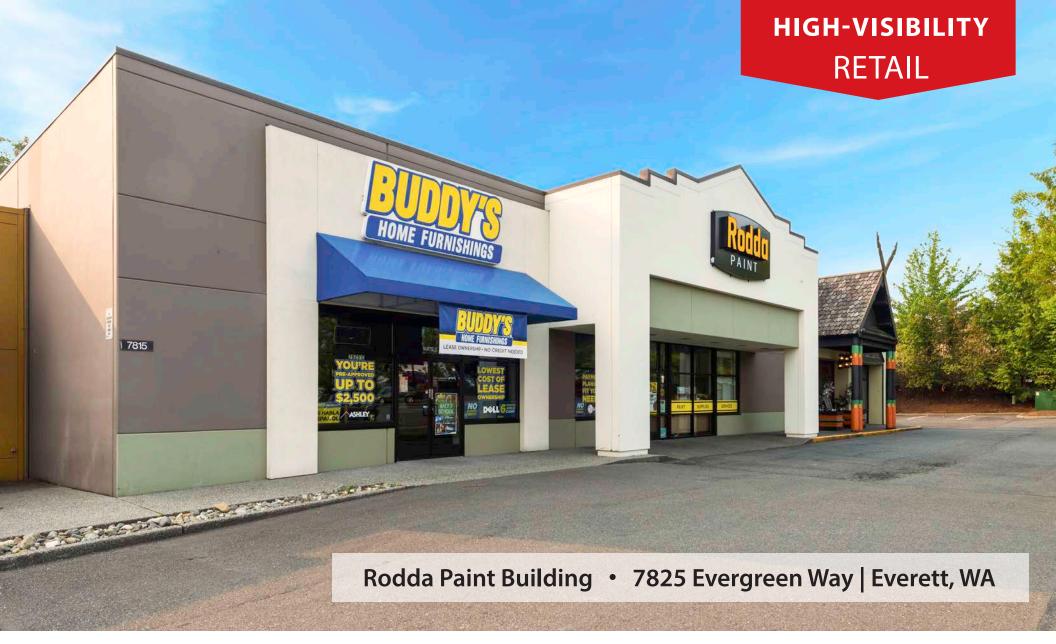

## **EVERGREEN WAY**

## 5,697 SF Available \$16.00 / SF, NNN

## **BUILDING DETAILS:**

- 5,697 SF Available with 30 Days Notice
  - Currently Occupied by Buddy's Home Furnishings
- New High-Efficiency Lighting
- Prominent Monument Signage on Evergreen Way
- Adjacent to Cascade PLaza Anchored by Safeway, Big Lots and Ross
- 20' Ceilings
- 5.0 / 1,000 SF Parking Ratio