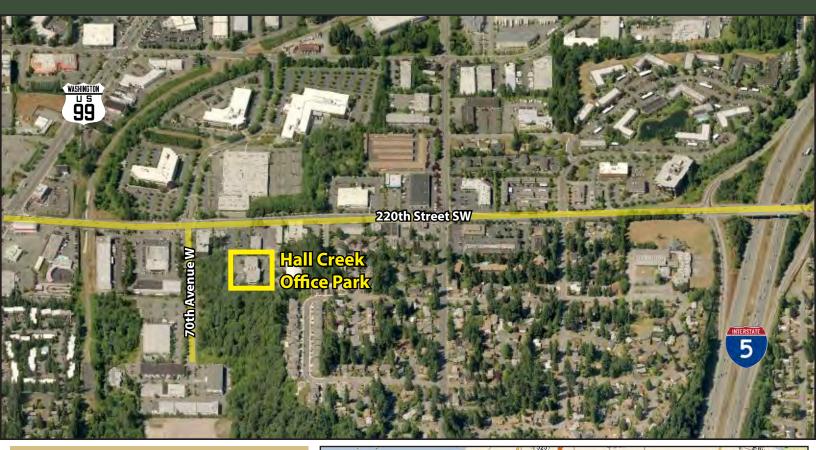

#### **FEATURES:**

- Quick Access to I-5, Hwy 99 & Northgate
- Minutes from Swedish-Edmonds Hospital
- Concrete, Steel and Glass Construction
- Monument Signage Available
- \$1 Million Building Renovation
- Corner Suites with Extensive Winow Line

# HALL CREEK OFFICE PARK

6912 220th Street SW, Mountlake Terrace, WA 98043