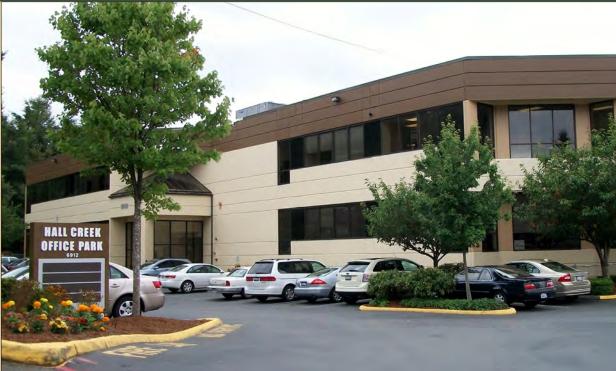

## HALL CREEK OFFICE PARK 6912 220th Street SW, Mountlake Terrace, WA 98043

ROSENHARBOTTLE

For more information, contact:

# Affordable Northend Office Space 1,250 SF - 7,845 SF Available \$19.00/SF, Full Service

#### **FEATURES:**

- Quick Access to I-5, Hwy 99 & Northgate
- Minutes from Swedish-Edmonds Hospital
- Concrete, Steel and Glass Construction
- Monument Signage Available
- \$1 Million Building Renovation
- Corner Suites with Extensive Winow Line