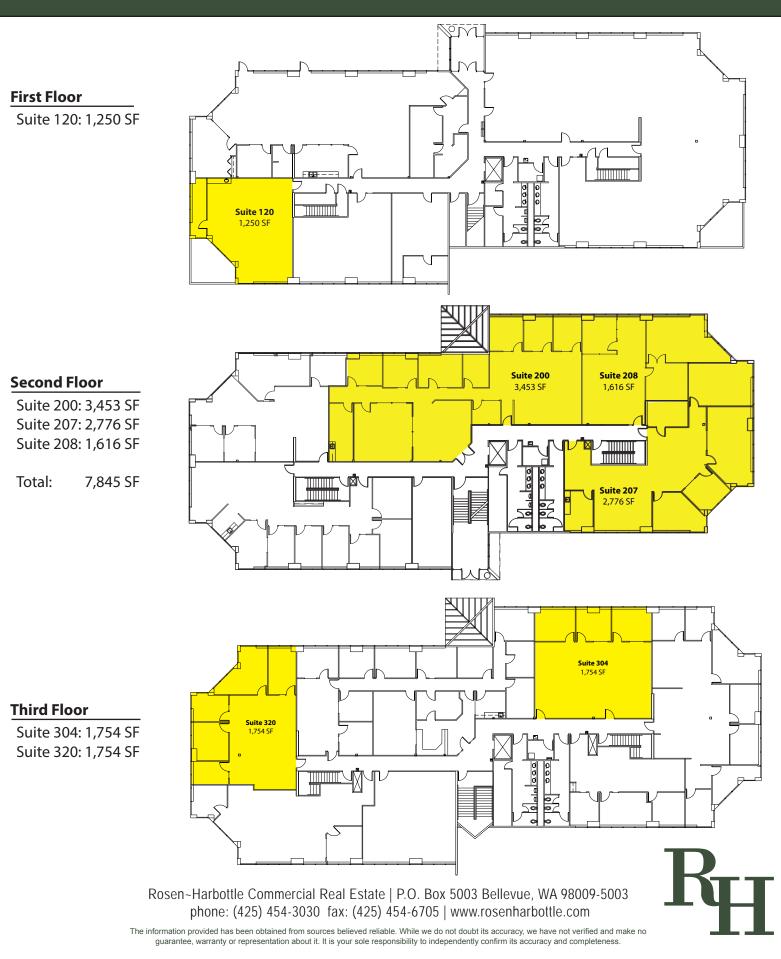

# Affordable Northend Office Space 1,250 SF - 7,845 SF Available \$19.00/SF, Full Service

#### **FEATURES:**

- Quick Access to I-5, Hwy 99 & Northgate
- Minutes from Swedish-Edmonds Hospital
- Concrete, Steel and Glass Construction
- Monument Signage Available
- \$1 Million Building Renovation
- Corner Suites with Extensive Winow Line