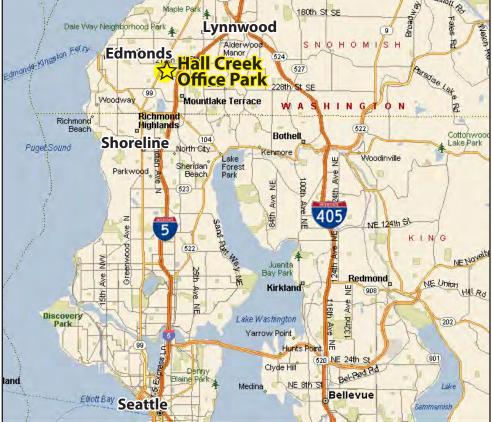

#### **FEATURES:**

- Quick Access to I-5, Hwy 99 & Northgate
- Minutes from Swedish-Edmonds Hospital
- Concrete, Steel and Glass Construction
- Monument Signage Available
- \$1 Million Building Renovation
- Corner Suites with Extensive Winow Line

# HALL CREEK OFFICE PARK

6912 220th Street SW, Mountlake Terrace, WA 98043