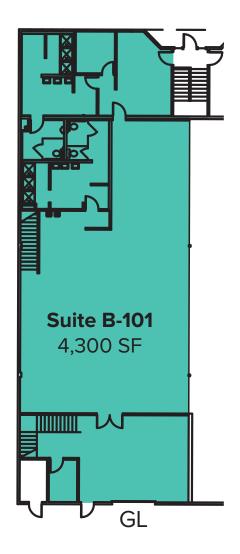

# **B-101 FLOOR PLAN**

### FEATURES

- Available 7/1/2021
- 4,300 SF
- \$4,300/Month, NNN
- Former Gym Use
- 2 Locker Rooms with Restrooms
- 1 Private Room
- Reception Area
- Clear Span Warehouse
- 1 Grade-Level Door