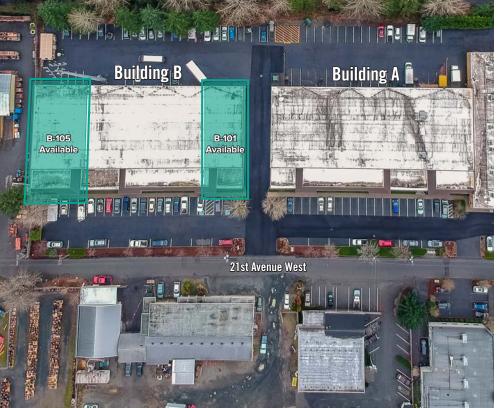

### FEATURES

- Available 7/1/2021
- 4,300 SF
- \$4,300/Month, NNN
- Former Gym Use
- 2 Locker Rooms with Restrooms
- 1 Private Room
- Reception Area
- Clear Span Warehouse
- 1 Grade-Level Door

### FEATURES

- Available Now
- 6,495 SF (1,070 SF ofc)
- \$6,495/Month, NNN
- 2 Private Offices
- Break Room with Kitchenette
- 2 Restrooms
- Clear Span Warehouse
- 2 Grade-Level Doors
- Potential for Fenced Yard Area