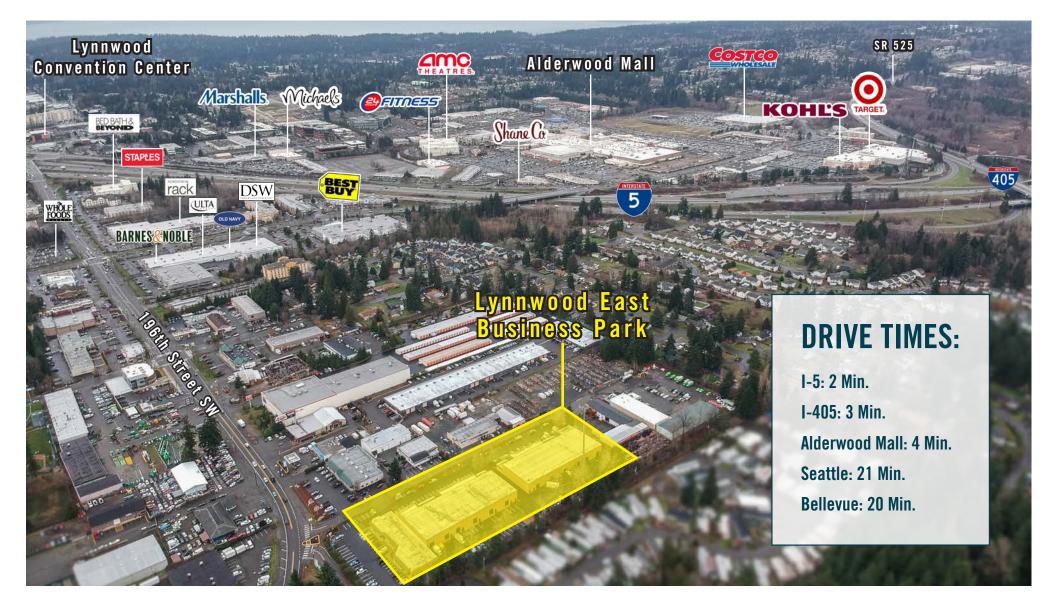

lable Now
- 6,495 SF (1,070 SF ofc)
- \$6,495/Month, NNN
- 2 Private Offices
- Break Room with Kitchenette
- 2 Restrooms
- Clear Span Warehouse
- 2 Grade-Level Doors
- Potential for Fenced Yard Area



~ YARD AREA ~



The information provided herein has been obtained from sources believed to be reliable, but no representation or warranty, express or implied, is made with respect to the accuracy or completeness of any such information. Each prospective buyer or tenant should independently investigate, evaluate and verify all information provided herein and any other matters deemed material. Please consult your attorney, tax advisor or other professional advisor. The terms of sale or lease set forth herein are subject to change or withdrawal at any time and without notice.

# LOCATION MAP