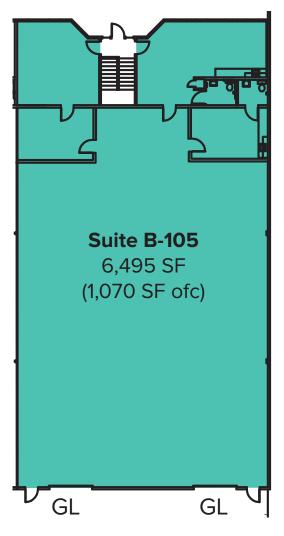

# **B-105 FLOOR PLAN**

### FEATURES

- Available Now
- 6,495 SF (1,070 SF ofc)
- \$6,495/Month, NNN
- 2 Private Offices
- Break Room with Kitchenette
- 2 Restrooms
- Clear Span Warehouse
- 2 Grade-Level Doors
- Potential for Fenced Yard Area