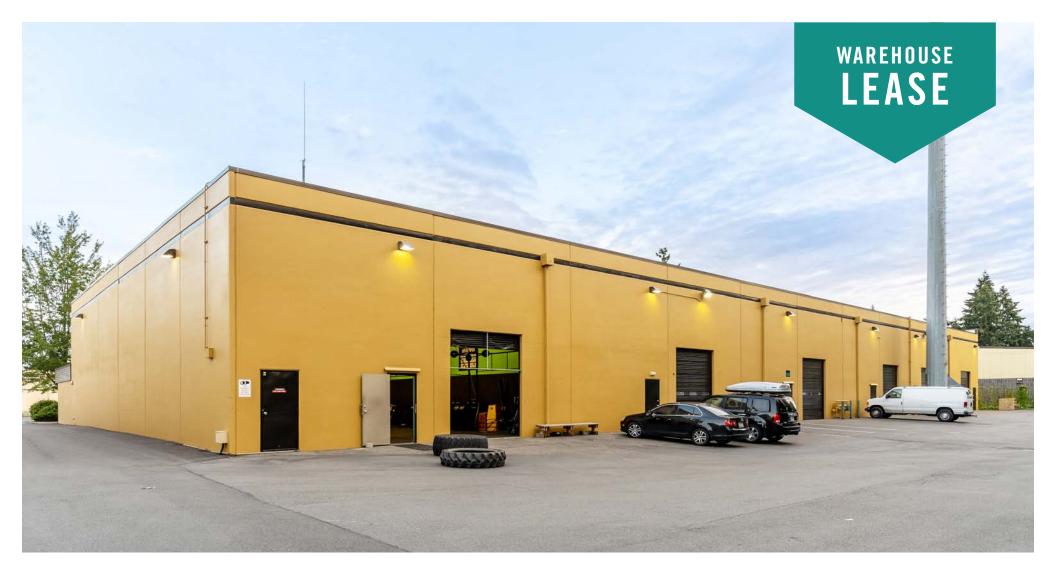

# LYNNWOOD EAST BUSINESS PARK, Building B

### 2031 196th Street SW | Lynnwood, WA

Caleb Farnworth, CCIM

425.289.2235 calebf@rosenharbottle.com

425.454.3030 rosenharbottle.com PO Box 5003 Bellevue, WA 98009 - 5003

### WAREHOUSE/OFFICE NEAR I-5 & I-405 INTERSECTION

4,300 SF - 6,495 SF Available

#### FEATURES:

- Professional Image
- Easy Ingress/Egress
- Abundant Parking
- Monument Signage and Building Signage Available
- Immediate Access to I-5, I-405, and SR-525

The information provided herein has been obtained from sources believed to be reliable, but no representation or warranty, express or implied, is made with respect to the accuracy or completeness of any such information. Each prospective buyer or tenant should independently investigate, evaluate and verify all information provided herein and any other matters deemed material. Please consult your attorney, tax advisor or other professional advisor. The terms of sale or lease set forth herein are subject to change or withdrawal at any time and without notice.