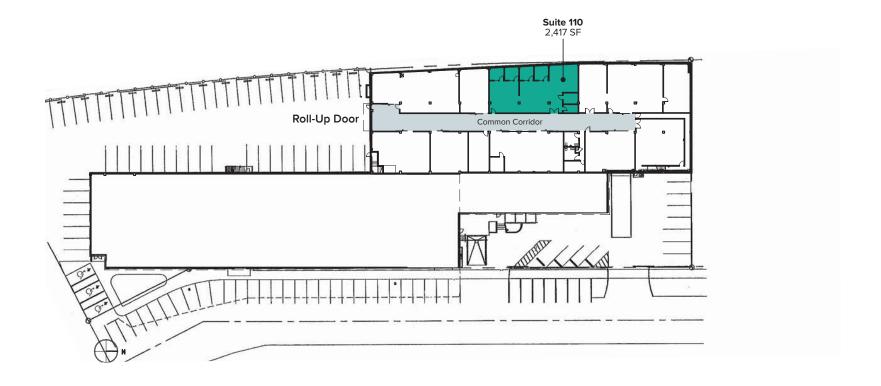

## LOWER LEVEL FLOOR PLAN

| Suite | Square Feet | Rent               | Notes                                                                                                                                                      |
|-------|-------------|--------------------|------------------------------------------------------------------------------------------------------------------------------------------------------------|
| 110   | 2,417 SF    | \$3,200/Month, NNN | Office/Warehouse space with 4 private offices and open warehouse area. Roll-up door entry to the common corridor. Free parking. <b>Available 7/1/2021.</b> |