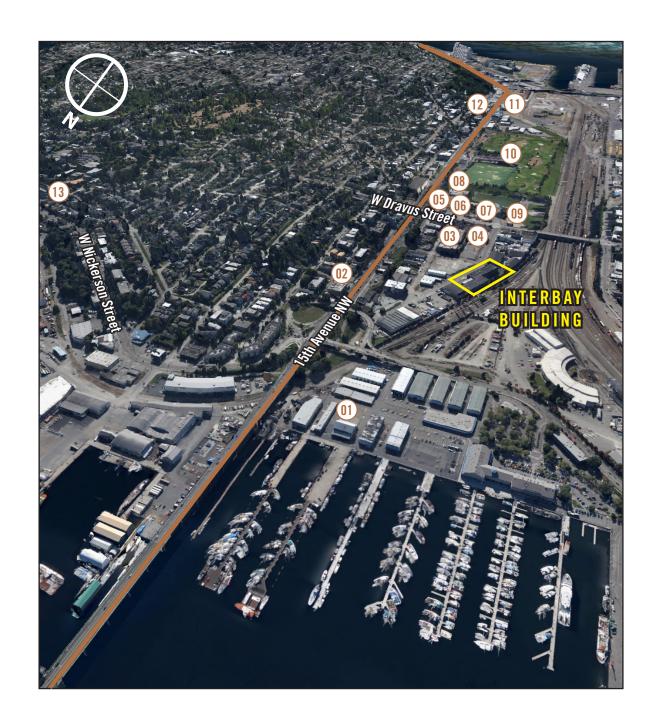

## **LOCATION MAP**

- (11) Fisherman's Terminal
- (12) La Palma Family Mexican Restaurant
- 03 QFC
- Pagliacci's Pizza
- **05** Starbucks
- Red Mill Burgers
- Tuk Tuk Thai Kitchen
- OB Slate Apartments
- 109 Interbay Athletic Fields
- 10 Interbay Golf Center
- (11) Whole Foods
- US Post Office
- Seattle Pacific University

## **LOCATION MAP**