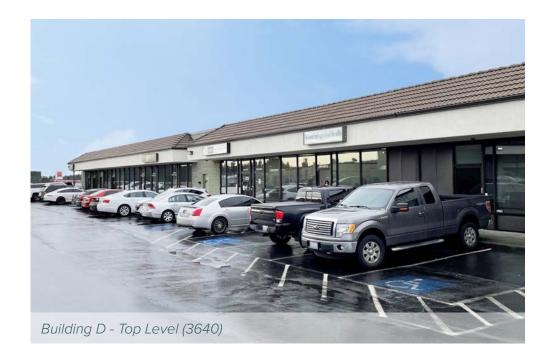

## BUILDING D (3640) Top Level Floor Plan

| Suite | Square Feet | Rate              | Notes                                                                                                                                                        |
|-------|-------------|-------------------|--------------------------------------------------------------------------------------------------------------------------------------------------------------|
| Ρ     | 1,240 SF    | \$21.00/SF, Gross | Retail/Office space with private rooms, 1 restroom, and kitchenette. Contiguous with Suite M/O for a total of 3,667 SF. <b>Available 2/1/2023.</b>           |
| M/O   | 2,427 SF    | \$21.00/SF, Gross | Retail/Office space with reception area, several private rooms, and 2 restrooms. Contiguous with Suite P for a total of 3,667 SF. <b>Available 3/1/2023.</b> |
| U     | 1,800 SF    | \$21.00/SF, Gross | Retail/Office space with open work area, 2 private rooms, and 1 restroom. Available 4/1/2023.                                                                |