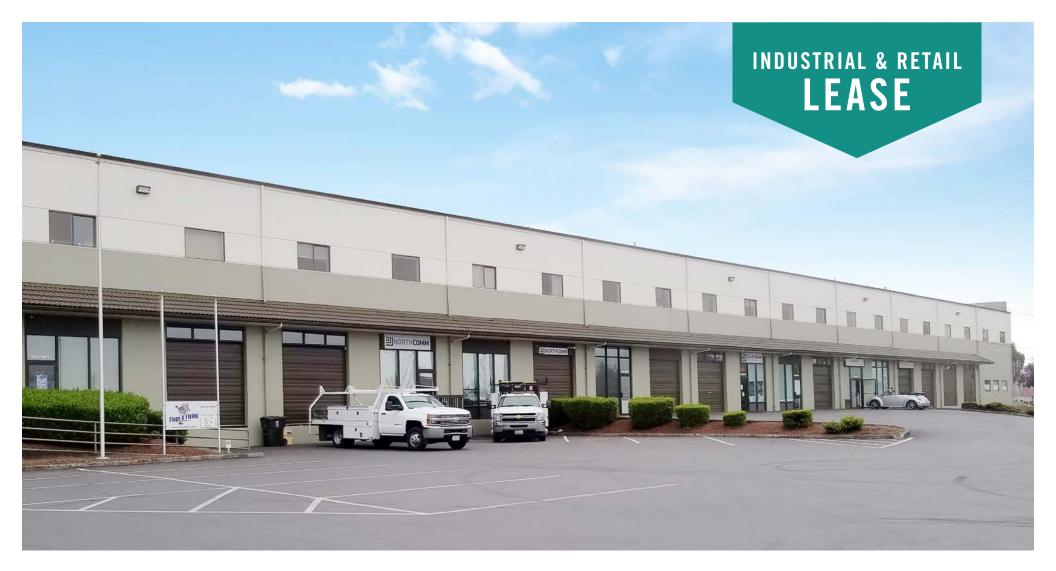

## **CEDAR PLAZA,** Building D 3640 S Cedar Street / 3635 S Lawrence Street, Tacoma, WA 98409

#### INDUSTRIAL & RETAIL SPACES NEAR TACOMA MALL

1,800 SF - 3,667 SF Available \$17.50 - \$21.00/SF, Gross

#### **PROPERTY DETAILS:**

- Minutes from Tacoma Mall and retail/restaurant amenities
- Neighboring anchor retailers include: Ross, Guitar Center, Michael's, McDonald's, Costco, and more
- Ample parking
- Quick access to I-5 and Highway-16
- Pylon signage available