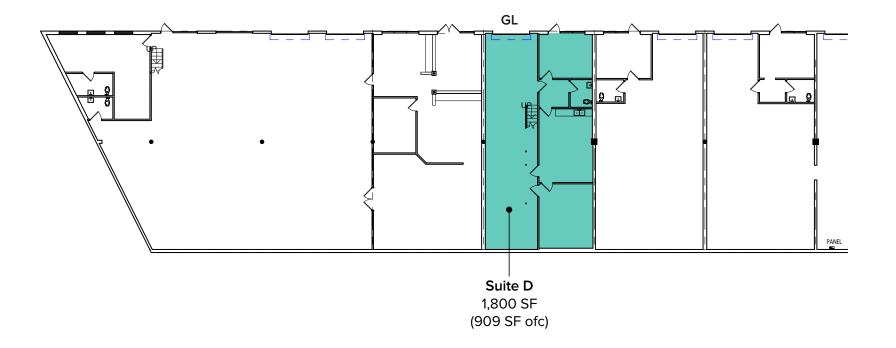

### BUILDING D (3635) Lower Level Floor Plan

| Suite | Square Feet           | Rate              | Notes                                                                                                                                     |
|-------|-----------------------|-------------------|-------------------------------------------------------------------------------------------------------------------------------------------|
| D     | 1,800 SF (909 SF ofc) | \$17.50/SF, Gross | Industrial space with open warehouse area, office area, mezzanine, 1 grade-level roll-up door, and 1 restroom. <b>Available 7/1/2022.</b> |