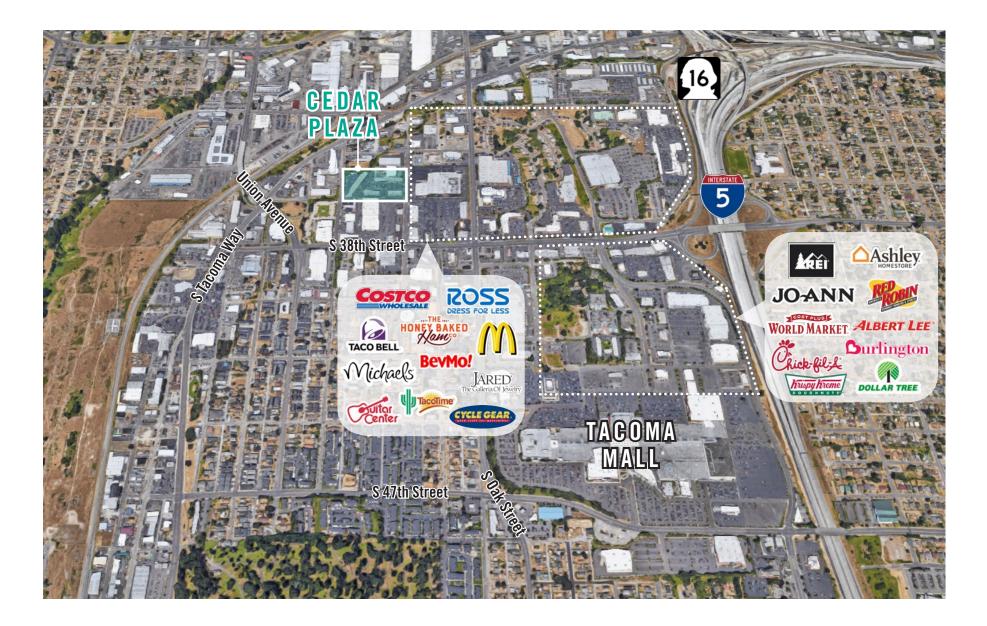

## **LOCATION MAP**

#### **PROPERTY DETAILS:**

- Minutes from Tacoma Mall and retail/restaurant amenities
- Neighboring anchor retailers include: Ross, Guitar Center, Michael's, McDonald's, Costco, and more
- Ample parking
- Quick access to I-5 and Highway-16
- Pylon signage available