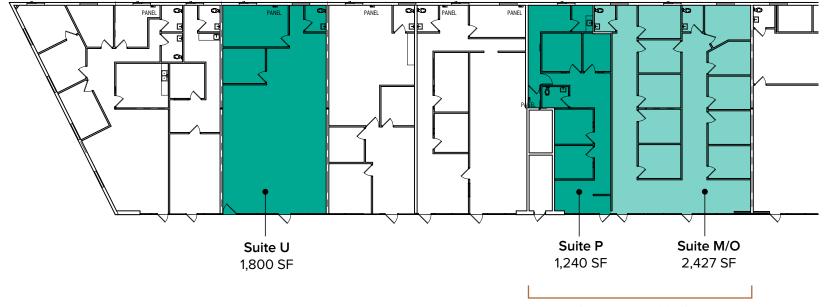

## BUILDING D (3640) Top Level Floor Plan

| Suite | Square Feet | Rate              | Notes                                                                                                                                                        |
|-------|-------------|-------------------|--------------------------------------------------------------------------------------------------------------------------------------------------------------|
| Ρ     | 1,240 SF    | \$21.00/SF, Gross | Retail/Office space with private rooms, 1 restroom, and kitchenette. Contiguous with Suite M/O for a total of 3,667 SF. <b>Available 2/1/2023.</b>           |
| M/O   | 2,427 SF    | \$21.00/SF, Gross | Retail/Office space with reception area, several private rooms, and 2 restrooms. Contiguous with Suite P for a total of 3,667 SF. <b>Available 3/1/2023.</b> |
| U     | 1,800 SF    | \$21.00/SF, Gross | Retail/Office space with open work area, 2 private rooms, and 1 restroom. Available 4/1/2023.                                                                |

Contiguous 3,667 SF

ROSEN HARBOTTLE

The information provided herein has been obtained from sources believed to be reliable, but no representation or warranty, express or implied, is made with respect to the accuracy or completeness of any such information. Each prospective buyer or tenant should independently investigate, evaluate and verify all information provided herein and any other matters deemed material. Please consult your attorney, tax advisor or other professional advisor. The terms of sale or lease set forth herein are subject to change or withdrawal at any time and without notice.