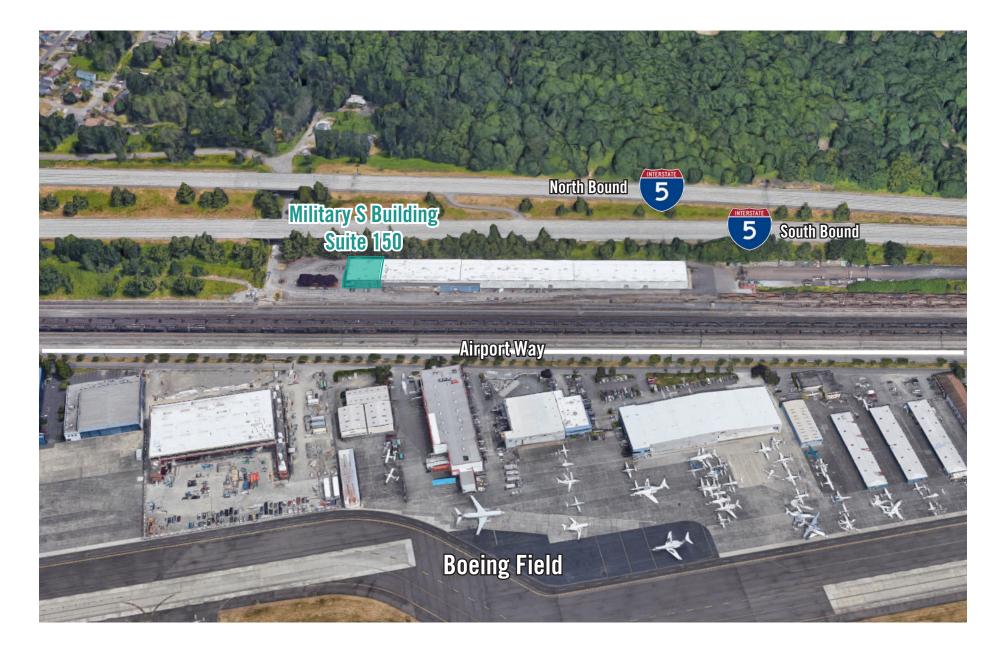

### **LOCATION MAP**

### LOCATION MAP

#### DIRECTION FROM I-5 NORTH

- Take exit 161 for Albro Place toward
  Swift Ave
- Left on S Albro Place
- Right on Swift Ave S
- Continue onto S Myrtle Street
- Right onto Beacon Ave S
- Right onto Webster St
- Continue onto 29th Ave S
- Continue onto Military Road S
- Military Road S Building is located on the Left

#### DIRECTION FROM I-5 SOUTH

- Take exit 157 for Martin Luther King Jr
  Way S
- Left onto S Cloverdale Street
- Right onto Beacon Avenue S
- Left onto S Webster Road
- Continure onto to Military Road S
- Continue onto S Rose Street
- Military Road S Building is located on the Left