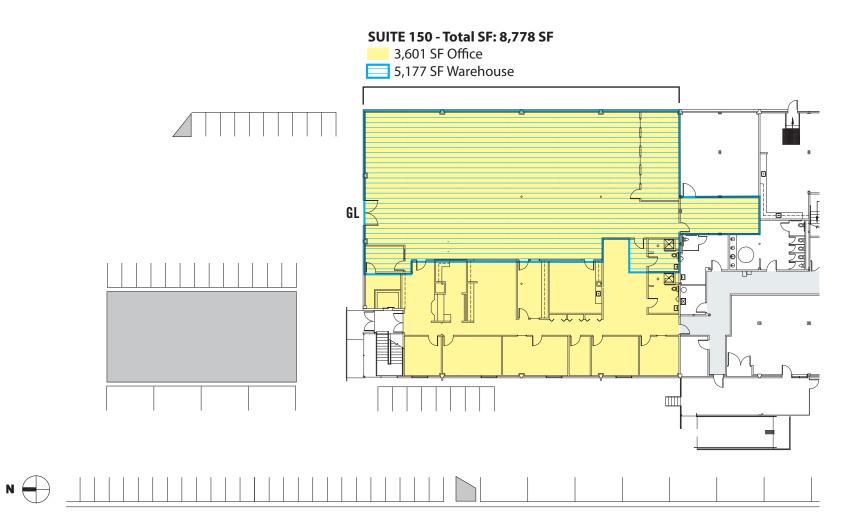

# OFFICE/WAREHOUSE/FLEX SPACE IN SOUTH SEATTLE 3,601 SF - 8,778 SF Available

Office Rate: \$0.80/SF NNN Warehouse Rate: \$0.70/SF NNN

### SITE PLAN

425.454.3030 rosenharbottle.com