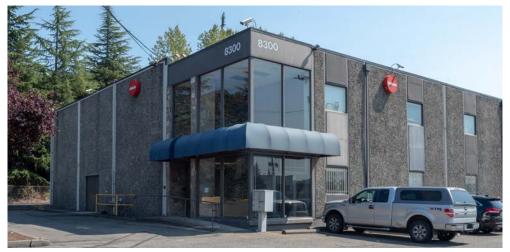

## MILITARY ROAD S BUILDING

### 8300 Military Road S | Seattle, WA

# OFFICE/WAREHOUSE/FLEX SPACE IN SOUTH SEATTLE 3,601 SF - 8,778 SF Available

Office Rate: \$0.80/SF NNN Warehouse Rate: \$0.70/SF NNN