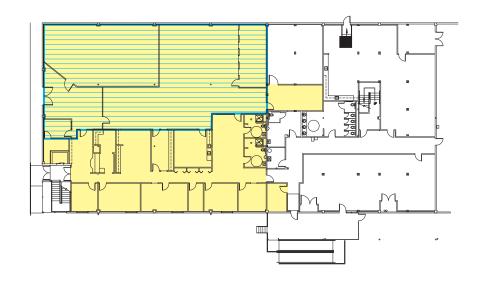

#### **FLOOR PLAN**

**SUITE 150** - 8,778 SF Office Available

4.708 SF can be converted to warehouse

**FLOOR PLAN** 

NOT TO SCALE