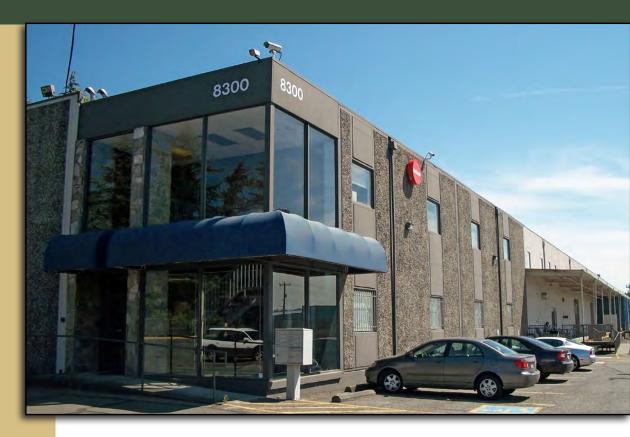

# MILITARY ROAD S BUILDING

8300 MILITARY ROAD S, SEATTLE, WA 98108

8,778 SF Available \$0.85 / SF, NNN

### **FEATURES:**

- Endcap Space
- Visibility to I-5
- 4,708 SF Can Be Converted to Warehouse
- Double-Man Door Loading
- 3-Phase Power
- Concrete Tilt-Up Construction

Rosen~Harbottle Commercial Real Estate | P.O. Box 5003 Bellevue, WA 98009-5003 phone: (425) 454-3030 fax: (425) 454-6705 | www.rosenharbottle.com