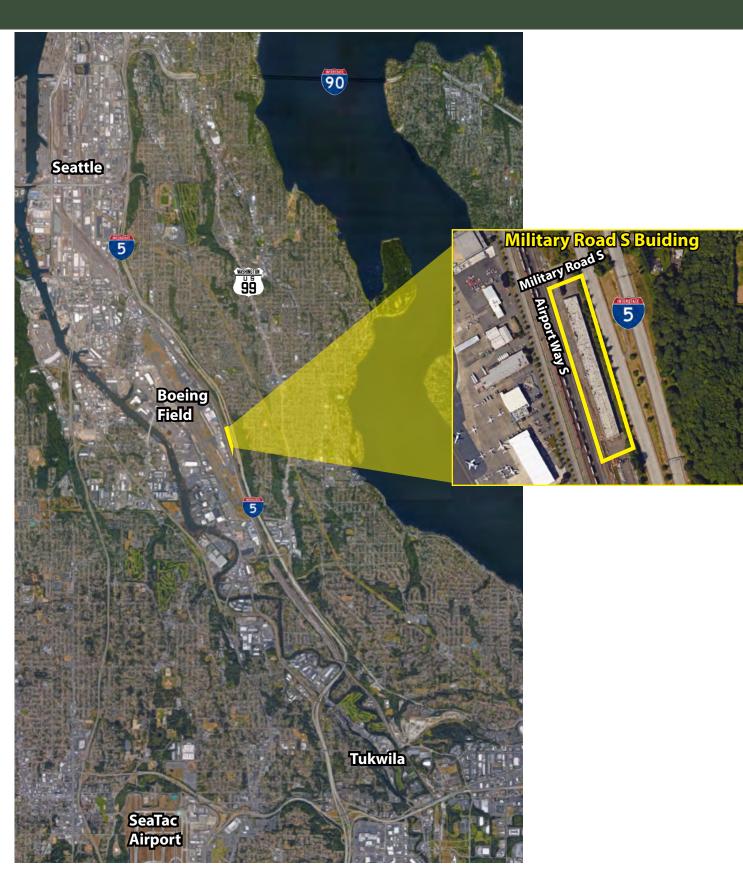

### **SITE PLAN**

Rosen~Harbottle Commercial Real Estate | P.O. Box 5003 Bellevue, WA 98009-5003 phone: (425) 454-3030 fax: (425) 454-6705 | www.rosenharbottle.com