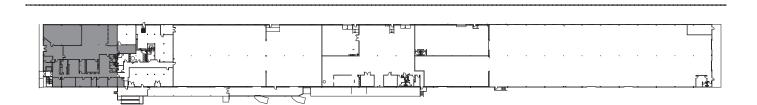

#### **FLOOR PLAN**

**SUITE 150** - 8,778 SF Office Available

4.708 SF can be converted to warehouse

**FLOOR PLAN** 

NOT TO SCALE