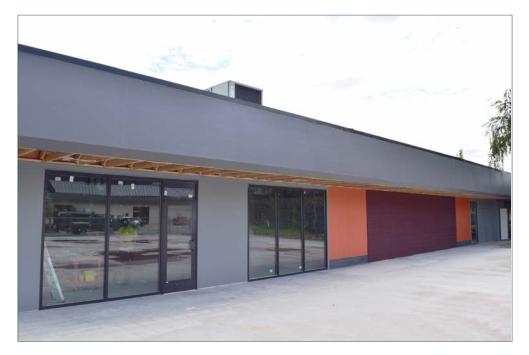

# NEWLY RENOVATED INDUSTRIAL BUILDING LOCATED IN THE HEART OF THE BEL-RED CORRIDOR

#### FEATURES

- Sprinklers
- Fully insulated
- Grade-level loading
- Ample parking
- Quick access to SR-520 and I-405
- Close proximity to future Bel-Red Light Rail Station