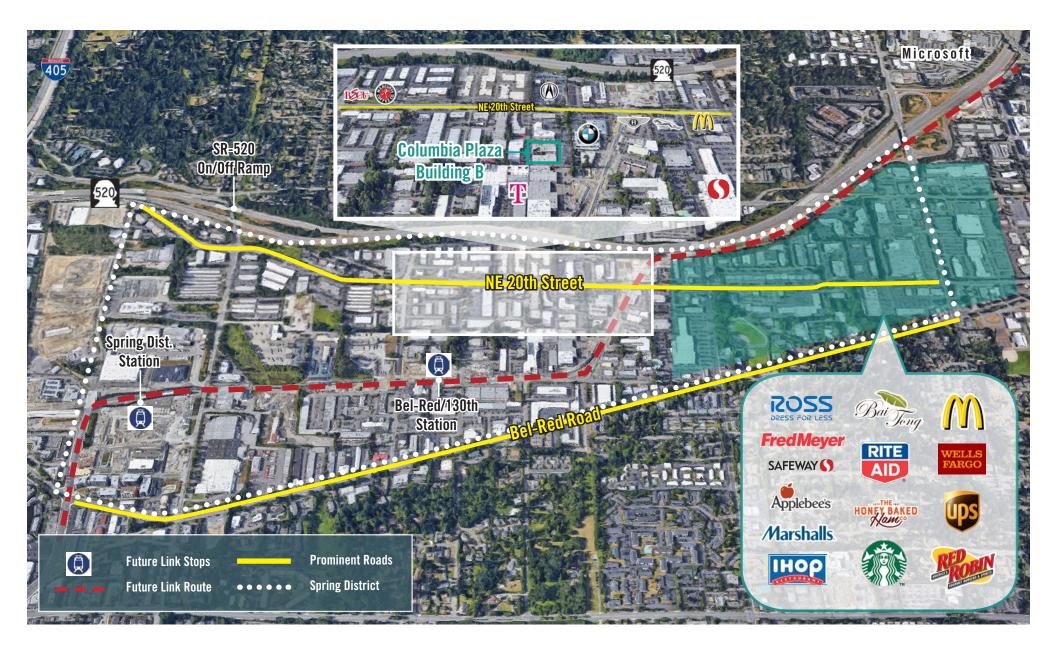

# NEWLY RENOVATED INDUSTRIAL BUILDING LOCATED IN THE HEART OF THE BEL-RED CORRIDOR

#### FEATURES

- Sprinklers
- Fully insulated
- Grade-level loading
- Ample parking
- Quick access to SR-520 and I-405
- Close proximity to future Bel-Red Light Rail Station

# LOCATION MAP

425.454.3030 rosenharbottle.com