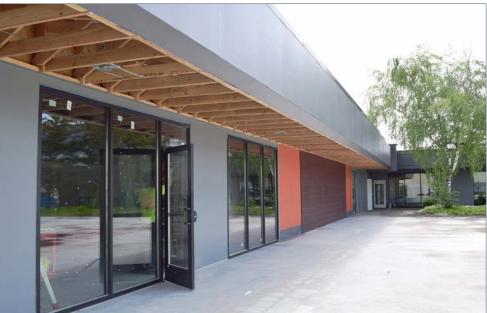

# NEWLY RENOVATED INDUSTRIAL BUILDING LOCATED IN THE HEART OF THE BEL-RED CORRIDOR

#### FEATURES

- Sprinklers
- Fully insulated
- Grade-level loading
- Ample parking
- Quick access to SR-520 and I-405
- Close proximity to future Bel-Red Light Rail Station