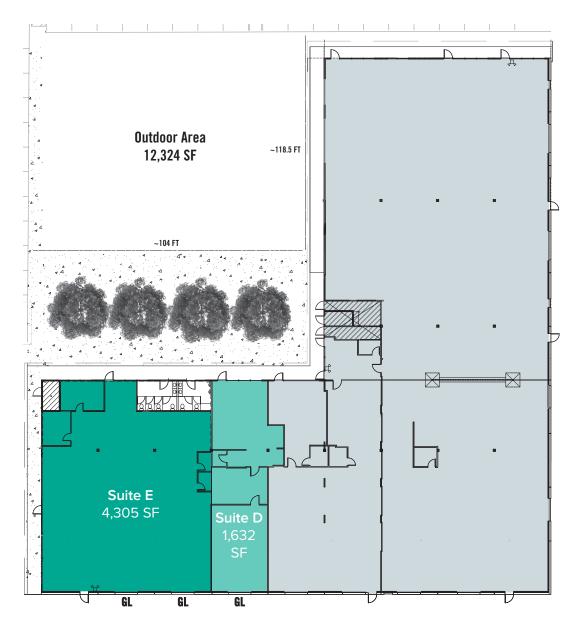

# FLOOR PLAN

### SUITE DETAILS

| Suite         | Square Feet                 | Rate                 |
|---------------|-----------------------------|----------------------|
| D             | 1,632 SF                    | \$1.00/SF/Month, NNN |
| Notes: Suite  | includes 1 Grade-Level load | ding.                |
| E             | 4,305 SF                    | \$2.00/SF/Month, NNN |
| Notes: Suite  | includes HVAC and 2 Grad    | e-Level loading.     |
| D/E           | 5,937 SF                    | Call Agent           |
| Notes: Contig | guous space.                |                      |