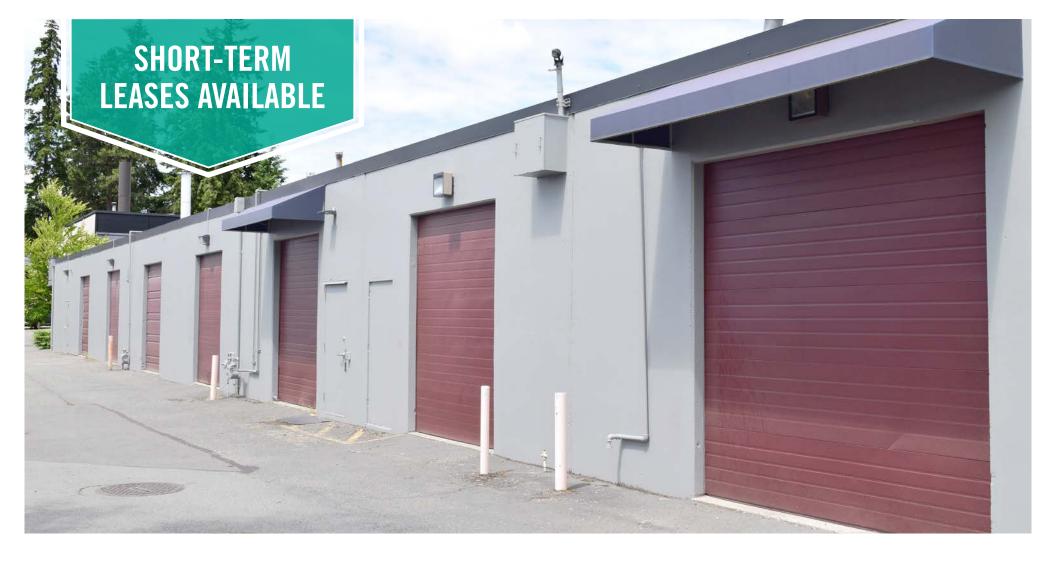

# NEWLY RENOVATED INDUSTRIAL BUILDING LOCATED IN THE HEART OF THE BEL-RED CORRIDOR

#### FEATURES

- Sprinklers
- Fully insulated
- Grade-level loading
- Ample parking
- Quick access to SR-520 and I-405
- Close proximity to future Bel-Red Light Rail Station