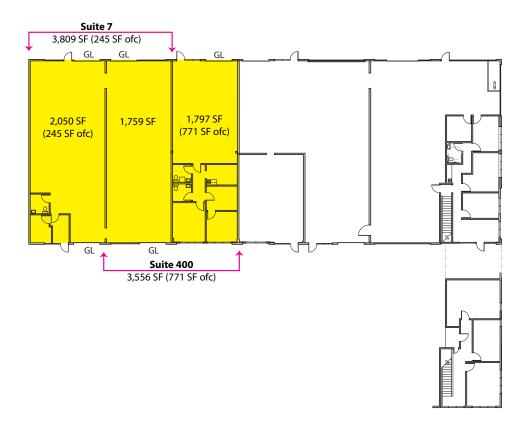

### **OFFICE/WHSE ON AIRPORT RD**

| Suite                                                                                                                                                          | Total SF              | Rent/<br>Month | NNN     | Total/<br>Month |  |
|----------------------------------------------------------------------------------------------------------------------------------------------------------------|-----------------------|----------------|---------|-----------------|--|
| F-7                                                                                                                                                            | 3,809 SF (245 SF ofc) | \$2,647        | \$1,028 | \$3,675         |  |
| Notes: Open warehouse with split bays, cross loading 4 GLs, 1 RR and small office.                                                                             |                       |                |         |                 |  |
| F-400                                                                                                                                                          | 3,556 SF (771 SF ofc) | \$2,851        | \$960   | \$3,811         |  |
| Notes: Open warehouse with 3 GLs and cross loading. Office includes 2 POs, 2 RRS and kitchenette. Contiguous with Suite F-7 for 5,606 SF (1,016 SF ofc) total. |                       |                |         |                 |  |
| B-400                                                                                                                                                          | 1,746 SF              | \$1,135        | \$471   | \$1,606         |  |
| Notes: Clear span, shell warehouse with 1 GL.                                                                                                                  |                       |                |         |                 |  |

### **Building F**

| <b>Total SF</b> | Office SF            |
|-----------------|----------------------|
| 3,809 SF        | 245 SF               |
| 3,556 SF        | 771 SF               |
| 5,606 SF        | 1,016 SF             |
|                 | 3,809 SF<br>3,556 SF |