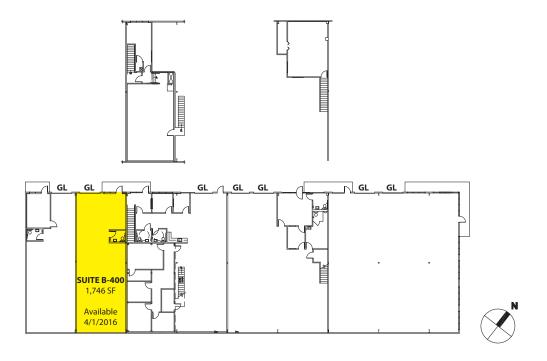

### **OFFICE/WHSE ON AIRPORT RD**

| Suite                                                                                                                                                          | Total SF              | Rent/<br>Month | NNN     | Total/<br>Month |  |
|----------------------------------------------------------------------------------------------------------------------------------------------------------------|-----------------------|----------------|---------|-----------------|--|
| F-7                                                                                                                                                            | 3,809 SF (245 SF ofc) | \$2,647        | \$1,028 | \$3,675         |  |
| Notes: Open warehouse with split bays, cross loading 4 GLs, 1 RR and small office.                                                                             |                       |                |         |                 |  |
| F-400                                                                                                                                                          | 3,556 SF (771 SF ofc) | \$2,851        | \$960   | \$3,811         |  |
| Notes: Open warehouse with 3 GLs and cross loading. Office includes 2 POs, 2 RRS and kitchenette. Contiguous with Suite F-7 for 5,606 SF (1,016 SF ofc) total. |                       |                |         |                 |  |
| B-400                                                                                                                                                          | 1,746 SF              | \$1,135        | \$471   | \$1,606         |  |
| Notes: Clear span, shell warehouse with 1 GL.                                                                                                                  |                       |                |         |                 |  |

### **Building B**

| Suite | <b>Total SF</b> | Office SF |
|-------|-----------------|-----------|
| 400   | 1,746 SF        | -         |

Rosen~Harbottle Commercial Real Estate | P.O. Box 5003 Bellevue, WA 98009-5003 phone: (425) 454-3030 fax: (425) 454-6705 | www.rosenharbottle.com