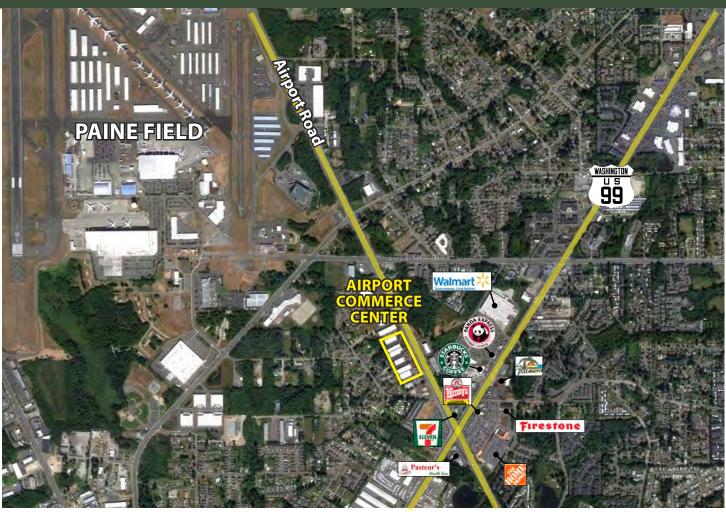

#### **FEATURES:**

- \$1.35/SF | \$0.65/SF (NNN)
- Rare Flex Space Available
- Grade Level Loading
- Glass Storefront
- Quick Access to Paine Field, Hwy 99, and I-5
- 22'Clear Height
- Sprinklered Building