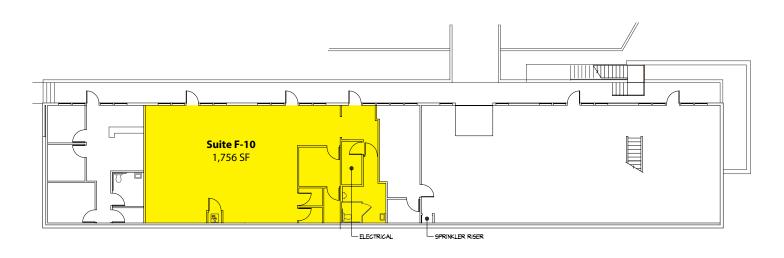

### **Building F - 1st Floor**

| Suite | Square Footage |
|-------|----------------|
| F-10  | 1,756 SF       |

2601-2715 Jahn Avenue NW, Gig Harbor, WA 98335