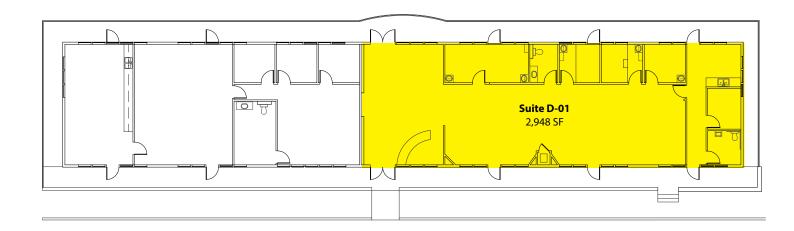

### **Building D - 2nd Floor**

| Suite | Square Footage |
|-------|----------------|
| D-01  | 2,948 SF       |