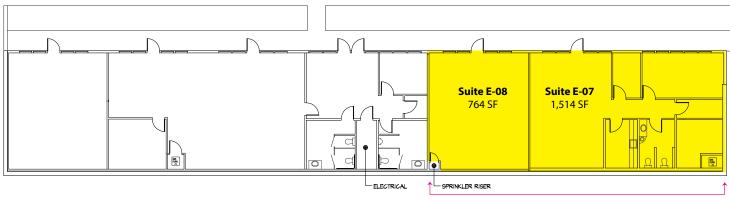

### **Building E - 1st Floor**

| Suite      | Square Footage |
|------------|----------------|
| E-07       | 1,514 SF       |
| E-08       | 764 SF         |
| Contiguous | 2,278SF        |

Contiguous: 2,278 SF