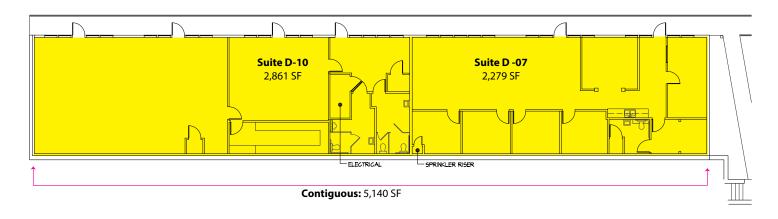

### **Building D - 1st Floor**

| Suite      | Square Footage |
|------------|----------------|
| D-07       | 2,279 SF       |
| D-10       | 2,861 SF       |
| Contiguous | 5,140 SF       |

2601-2715 Jahn Avenue NW, Gig Harbor, WA 98335