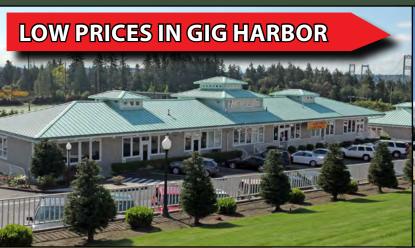

2601-2715 Jahn Avenue NW, Gig Harbor, WA 98335

IDEAL USES: Office, Medical, Showroom, Fitness,
Salon, Winery/Brewery, Educational, Boutique Store

764 SF - 10,380 SF Available

#### **FEATURES:**

- Lease or Purchase
- Great Visibility to 70,000+ Cars/Day on Hwy 16
- Quick Access to Tacoma Half Mile from Off-Ramp
- Buildings Include Heating & Air Conditioning
- Tall Ceilings with Sky Lights & Balconies
- Extensive Window Line Provides Abundant Natural Light
- Building Available for Purchase:
  - Building D: \$1,713,000 (\$165/SF)