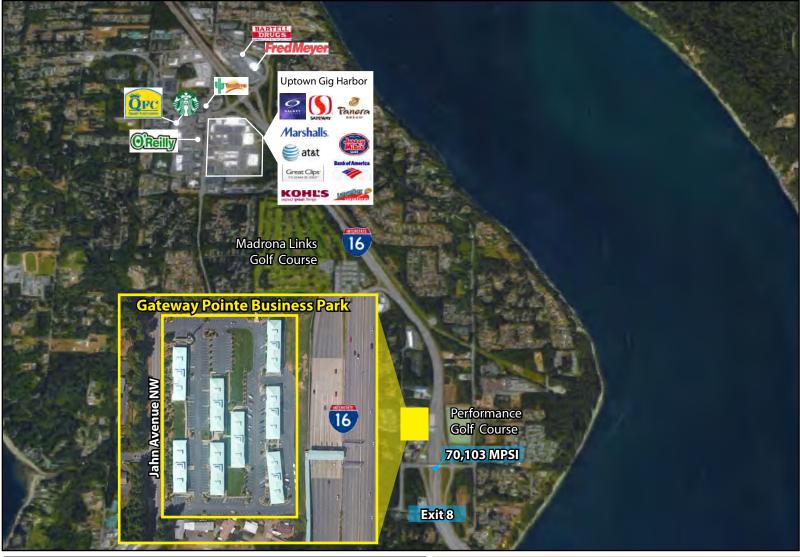

#### **FEATURES:**

- Lease or Purchase
- Great Visibility to 70,000+ Cars/Day on Hwy 16
- Quick Access to Tacoma Half Mile from Off-Ramp
- Buildings Include Heating & Air Conditioning
- Tall Ceilings with Sky Lights & Balconies
- Extensive Window Line Provides Abundant Natural Light
- Building Available for Purchase:
  - Building D: \$1,713,000 (\$165/SF)