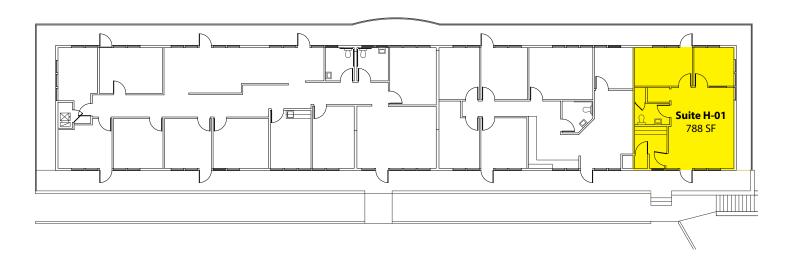

### **Building H - 2<sup>nd</sup> Floor**

| Suite | Square Footage |
|-------|----------------|
| H-01  | 788 SF         |