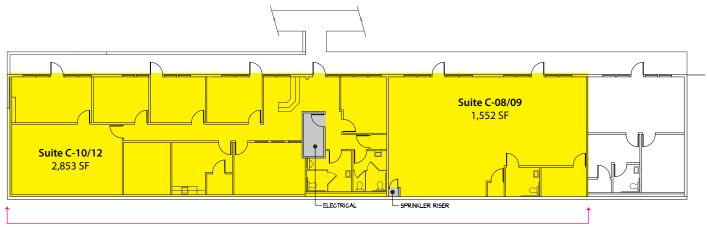

### **Building C - 1st Floor**

| Suite      | <b>Square Footage</b> |  |
|------------|-----------------------|--|
| C-08/09    | 1,552 SF              |  |
| C-10/12    | 2,853 SF              |  |
| Contiguous | 4,405 SF              |  |

Contiguous: 4,405 SF

2601-2715 Jahn Avenue NW, Gig Harbor, WA 98335