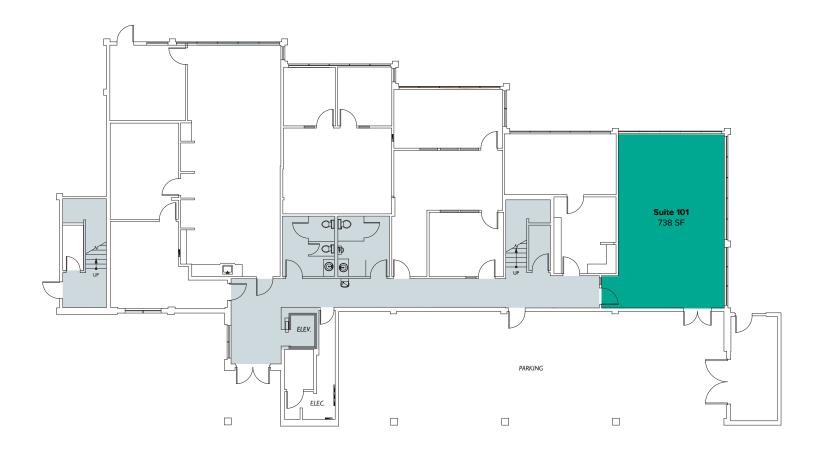

## AS-IS FIRST LEVEL FLOOR PLAN

| Suite | Square Feet | Rent                 | Notes                                                            |
|-------|-------------|----------------------|------------------------------------------------------------------|
| 101   | 738 SF      | \$2,175/Month, Gross | Office space with open work area, lobby entry, and direct entry. |

#### SUITE 101 SAMPLE FLOOR PLAN

#### **FEATURES:**

- 2 Private Offices
- Reception Area
- Open Office Area
- Kitchenette
- Lobby and Direct Entries