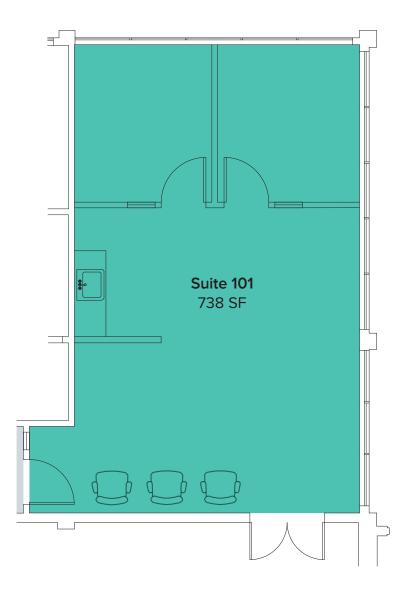

## AS-IS FIRST LEVEL FLOOR PLAN

| Suite | Square Feet | Rent                 | Notes                                                            |
|-------|-------------|----------------------|------------------------------------------------------------------|
| 101   | 738 SF      | \$2,175/Month, Gross | Office space with open work area, lobby entry, and direct entry. |

#### SUITE 101 SAMPLE FLOOR PLAN

#### **FEATURES:**

- 2 Private Offices
- Reception Area
- Open Office Area
- Kitchenette
- Lobby and Direct Entries