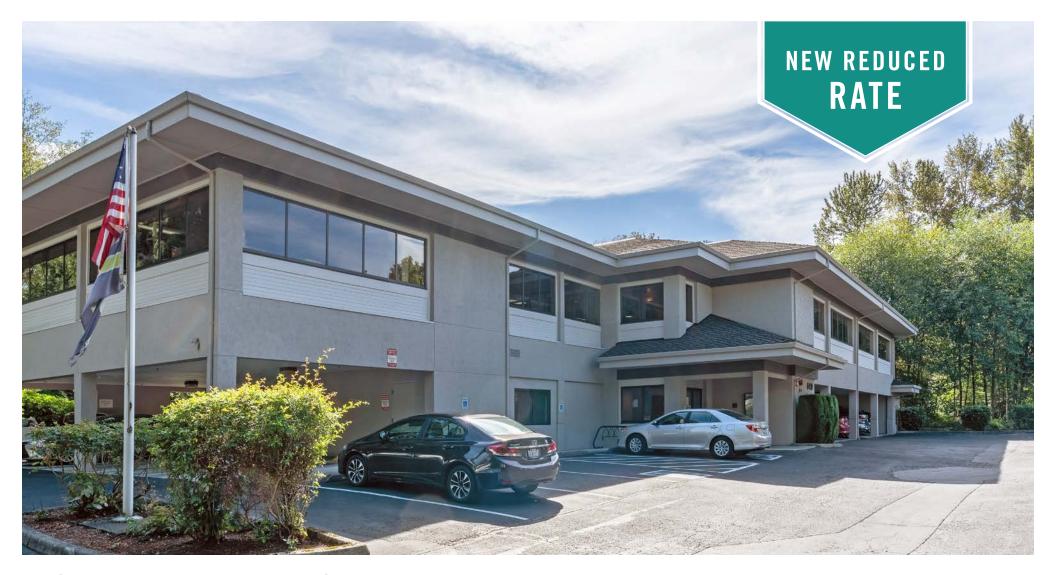

## FORUM BUILDING

640 NW Gilman Blvd | Issaquah, WA, 98027

# OFFICE AND MEDICAL BUILDING ON GILMAN BLVD

738 SF Available \$2,175/Month, Gross

#### **DETAILS:**

- Quick access to I-90
- Easy walking to Gilman Boulevard retail stores and restaurants
- Beautiful landscaping with Issaquah Creek view
- Common area remodel underway
- Short walk to Issaquah Preston Trail