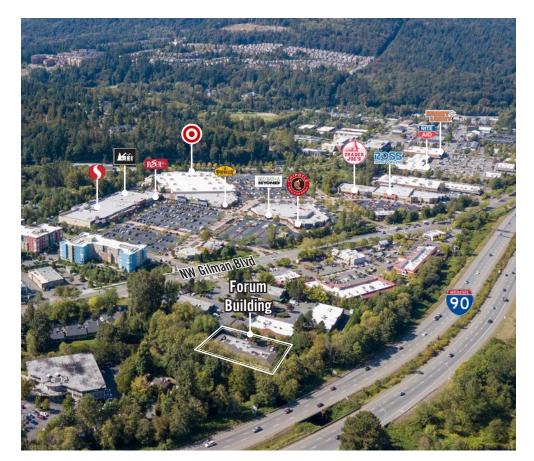

## FORUM BUILDING

640 NW Gilman Blvd | Issaquah, WA, 98027

#### **Brian Stewart**

425.289.2222

brians@rosenharbottle.com







# OFFICE AND MEDICAL BUILDING ON GILMAN BLVD

738 SF Available \$2,175/Month, Gross

#### **DETAILS:**

- Quick access to I-90
- Easy walking to Gilman Boulevard retail stores and restaurants
- Beautiful landscaping with Issaquah Creek view
- Common area remodel underway
- Short walk to Issaquah Preston Trail



## AS-IS FIRST LEVEL FLOOR PLAN

| Suite | Square Feet | Rent                 | Notes                                                            |
|-------|-------------|----------------------|------------------------------------------------------------------|
| 101   | 738 SF      | \$2,175/Month, Gross | Office space with open work area, lobby entry, and direct entry. |





#### SUITE 101 SAMPLE FLOOR PLAN

#### **FEATURES:**

- 2 Private Offices
- Reception Area
- Open Offi