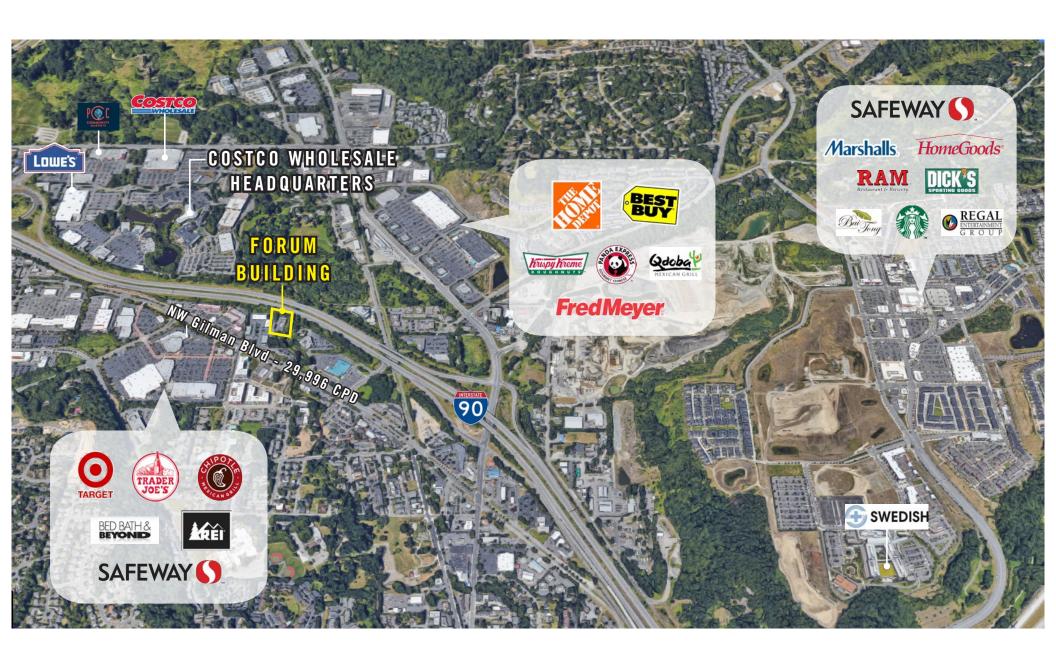

Month, Gross

#### **DETAILS:**

- Quick access to I-90
- Easy walking to Gilman Boulevard retail stores and restaurants
- Beautiful landscaping with Issaquah Creek view
- Common area remodel underway
- Short walk to Issaquah Preston Trail



## AS-IS FIRST LEVEL FLOOR PLAN

| Suite | Square Feet | Rent                 | Notes                                                            |
|-------|-------------|----------------------|------------------------------------------------------------------|
| 101   | 738 SF      | \$2,175/Month, Gross | Office space with open work area, lobby entry, and direct entry. |





#### SUITE 101 SAMPLE FLOOR PLAN

#### **FEATURES:**

- 2 Private Offices
- Reception Area
- Open Office Area
- Kitchenette
- Lobby and Direct Entries





## **LOCATION MAP**