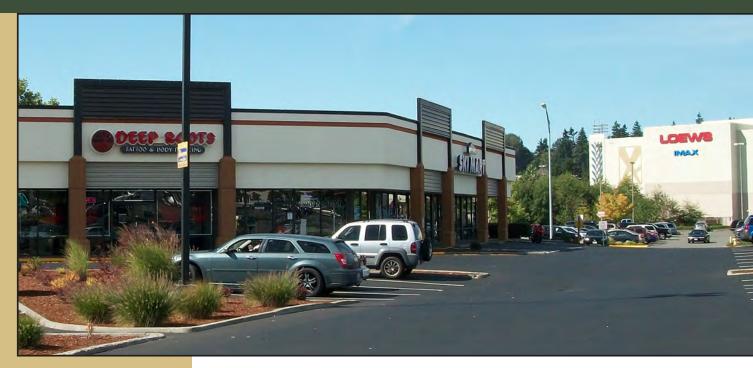

## **ALDERWOOD EAST SHOPPING CENTER**

18910-18930 28th Avenue W, Lynnwood, WA 98036

For more information, contact:

#### **FEATURES:**

- Endcap Space Facing Alderwood Mall: 5,060 SF
- High-Exposure Retail Shopping Center
- Frontage on Alderwood Mall Blvd Near I-5
- Directly Across from Alderwood Mall
- 198,000 Cars per Day on I-5
   20,000+ Cars per Day on 28th Avenue
- Tenants Include 24 Hour Fitness, Deep Roots Tattoo, Chop It Up Barbershop & Dayspa
- 2,221 SF Office/Retail Available \$32.00/SF, Gross