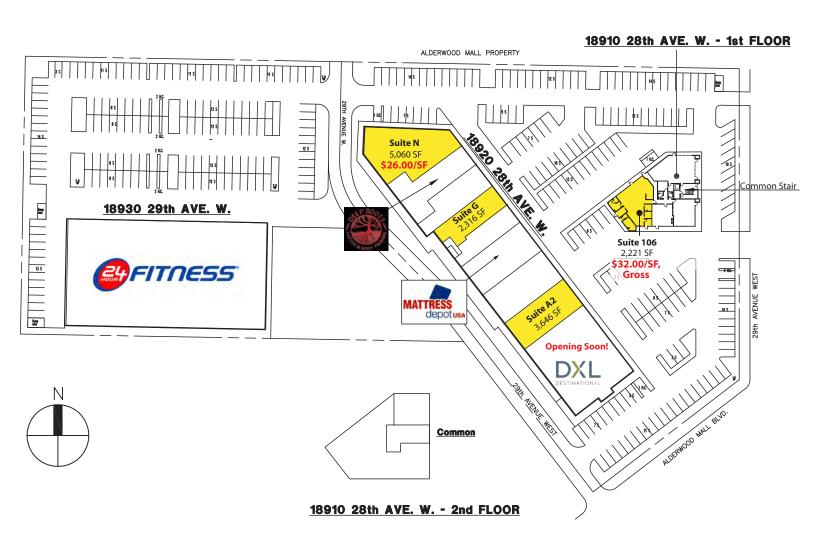

### **BEST SPACE IN ALDERWOOD!**

2,316 SF - 5,060 SF Available \$22.00-\$26.00 / SF, NNN

#### **FEATURES:**

- Endcap Space Facing Alderwood Mall: 5,060 SF
- High-Exposure Retail Shopping Center
- Frontage on Alderwood Mall Blvd Near I-5
- Directly Across from Alderwood Mall
- 198,000 Cars per Day on I-5
   20,000+ Cars per Day on 28th Avenue
- Tenants Include 24 Hour Fitness, Deep Roots Tattoo, Chop It Up Barbershop & Dayspa
- 2,221 SF Office/Retail Available \$32.00/SF, Gross