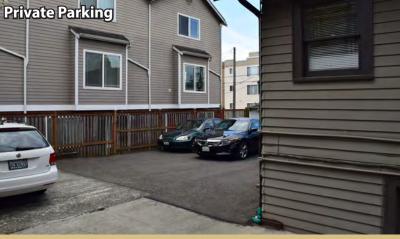

#### **FEATURES:**

- Potential Redevelopment Site or Owner/User
- Land: 3,780 SF | Building: 2,306 SF
- Zoning: NC3-65
- 12 18 Month Leaseback Available
- Walking Distance to Proposed Light Rail Transit Station
- Office Building with 8 POs, 3 RRs (1 with Shower),
   Waiting Area, Lounge, Kitchen & Hardwood Floors
- Private Parking Behind Building
- New Roof & HVAC in 2015
- Ouick Access to/from I-5