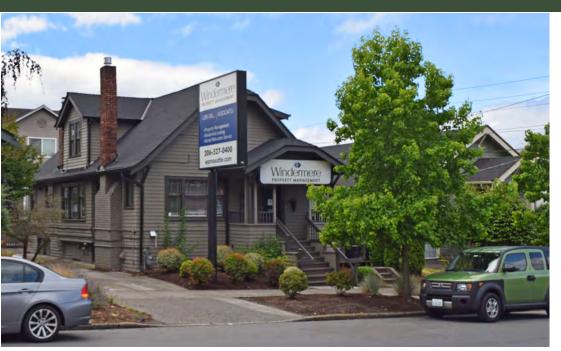

## **Roosevelt District - Office Building**

819 NE 65th Street, Seattle, WA 98119

### FOR SALE: \$1,800,000

#### **FEATURES:**

- Potential Redevelopment Site or Owner/User
- Land: 3,780 SF | Building: 2,306 SF
- Zoning: NC3-65
- 12 18 Month Leaseback Available
- Walking Distance to Proposed Light Rail Transit Station
- Office Building with 8 POs, 3 RRs (1 with Shower),
   Waiting Area, Lounge, Kitchen & Hardwood Floors
- Private Parking Behind Building
- New Roof & HVAC in 2015
- Ouick Access to/from I-5