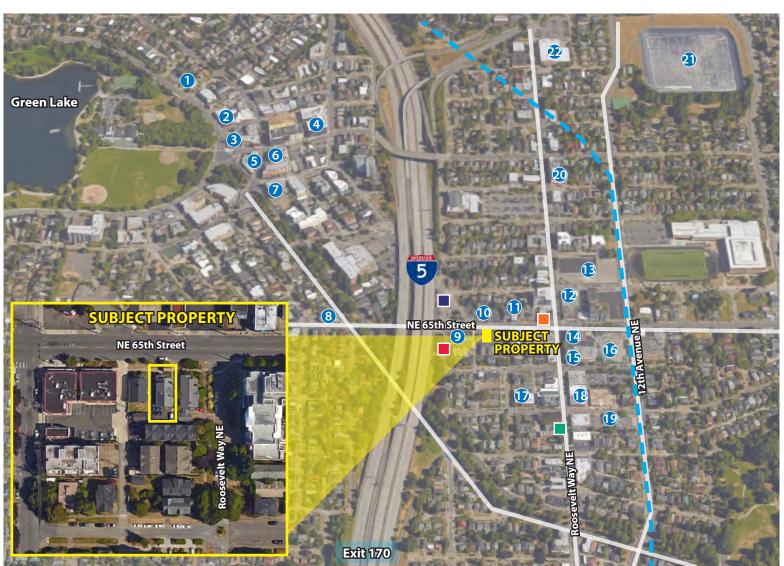

### **RETAIL TRADE AERIAL**

Proposed Northgate Link Extension

#### **Bus Stop Locations & Routes**

63

45 | 62 | 67 | 76 | 984

**■** 63 | 64 | 76 **■** 45 | 67

- Green Lake Public Library
- Super Jock 'n Jill
- Greenlake Bar & Grill
- PCC
- Gregg's Cycle
- Road Runner
- Key Bank
- Sugar Sugar
- Wayward Vegan Cafe
- 10 Shell
- Portage Bay Cafe on 65th
- 12 UFC Gym The Atlantic Crossing
- **Roosevelt Link Station**
- 14 Dania
- barre3 Fast West Bank
- 16 Whole Foods Bartell's
- LabCorp
- **Zenith Supplies**
- 19 **US Bank**
- Roosevelt Storage 20
- 21 Roosevelt Resevoir
- 22 Safeway