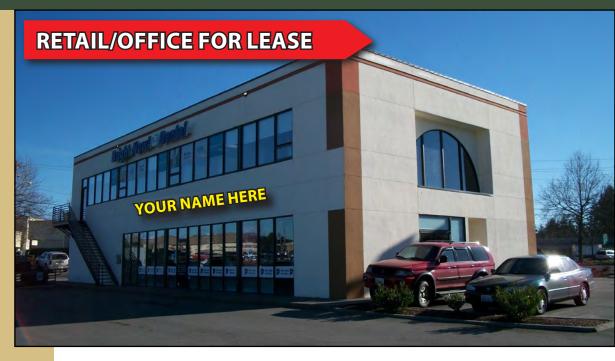

## **ALDERWOOD EAST SHOPPING CENTER**

18910-18930 28th Avenue W, Lynnwood, WA 98036

2,221 SF Available \$32.00 / SF, Gross

### **FEATURES:**

- High-Exposure Retail Shopping Center
- Building Signage Available
- Frontage on Alderwood Mall Blvd Near I-5
- Directly Across from Alderwood Mall
- 198,000 Cars per Day on I-5 20,000+ Cars per Day on 28th Avenue
- Tenants Include 24 Hour Fitness, DXL, Deep Roots Tattoo Chop It Up Barbershop