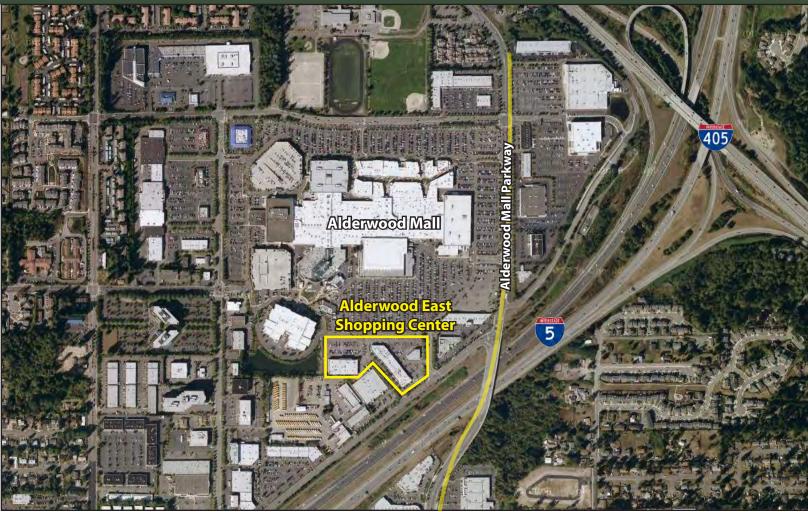

### **FEATURES:**

- High-Exposure Retail Shopping Center
- Building Signage Available
- Frontage on Alderwood Mall Blvd Near I-5
- Directly Across from Alderwood Mall
- 198,000 Cars per Day on I-5 20,000+ Cars per Day on 28th Avenue
- Tenants Include 24 Hour Fitness, DXL, Deep Roots Tattoo Chop It Up Barbershop