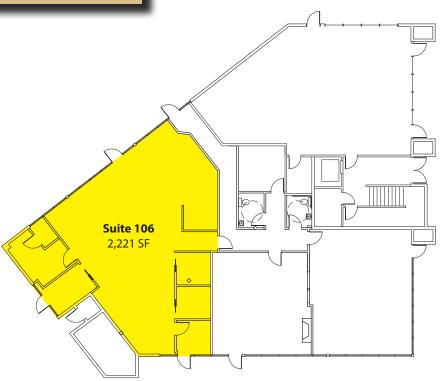

## 18910 Building - First Floor

## **ALDERWOOD EAST SHOPPING CENTER**

18910-18930 28th Avenue W, Lynnwood, WA 98036

2,221 SF Available \$32.00 / SF, Gross