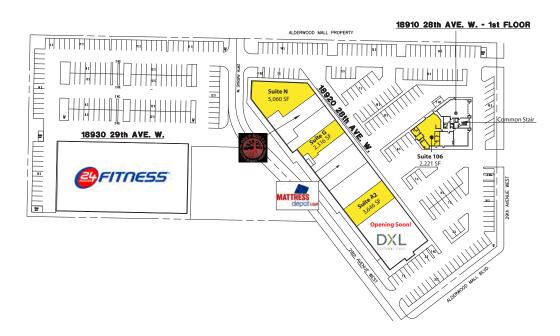

## **Shopping Center - Site Plan**

Rosen~Harbottle Commercial Real Estate | P.O. Box 5003 Bellevue, WA 98009-5003 phone: (425) 454-3030 fax: (425) 454-6705 | www.rosenharbottle.com

### **FEATURES:**

- High-Exposure Retail Shopping Center
- Building Signage Available
- Frontage on Alderwood Mall Blvd Near I-5
- Directly Across from Alderwood Mall
- 198,000 Cars per Day on I-5 20,000+ Cars per Day on 28th Avenue
- Tenants Include 24 Hour Fitness, DXL, Deep Roots Tattoo Chop It Up Barbershop