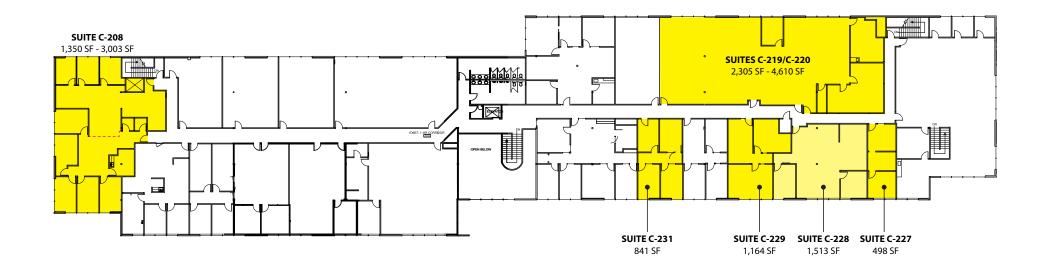

## **Building C - Second Floor**

| SF               | Rate                                                                   |
|------------------|------------------------------------------------------------------------|
| 1,350 - 3,003 SF | \$24.00/SF, Full Service                                               |
| 2,305 - 4,610 SF | \$24.00/SF, Full Service                                               |
| 498 SF           | \$24.00/SF, Full Service                                               |
| 1,513 SF         | \$2,923/Month, Full Service                                            |
| 1,164 SF         | \$24.00/SF, Full Service                                               |
| 841 SF           | \$24.00/SF, Full Service                                               |
|                  | 1,350 - 3,003 SF<br>2,305 - 4,610 SF<br>498 SF<br>1,513 SF<br>1,164 SF |