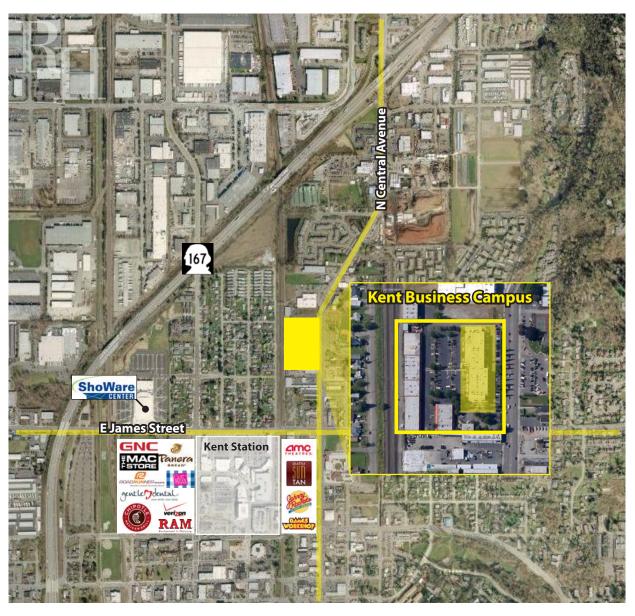

#### **FEATURES:**

- Frontage on N Central Avenue
- New Lobby Renovation & Exterior Paint Complete
- Quick Access to SR 167, SR 516 & Downtown Kent
- Three Blocks from Kent Station & Retail Amenities
- On-Site Amenities: Nail Salon & Teriyaki Restaurant
- Concrete, Steel & Glass Construction