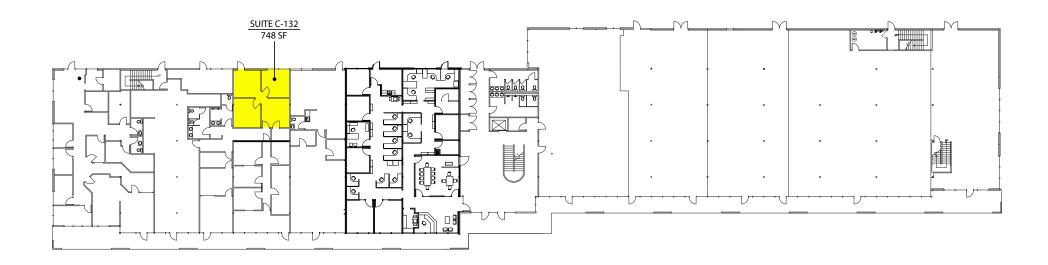

## **Building C - First Floor**

| Suite | SF     | Rate                     |
|-------|--------|--------------------------|
| C-132 | 748 SF | \$24.00/SF, Full Service |

841 N Central Avenue, Kent, WA 98032