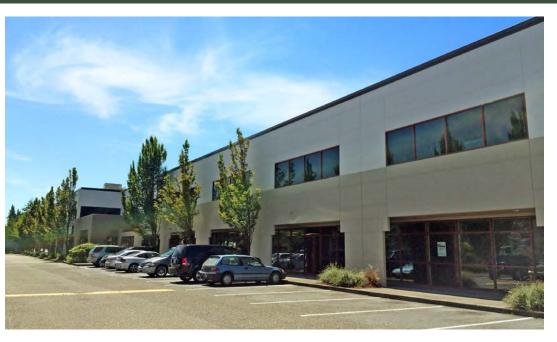

#### **FEATURES:**

- Frontage on N Central Avenue
- New Lobby Renovation & Exterior Paint Complete
- Quick Access to SR 167, SR 516 & Downtown Kent
- Three Blocks from Kent Station & Retail Amenities
- On-Site Amenities: Nail Salon & Teriyaki Restaurant
- Concrete, Steel & Glass Construction