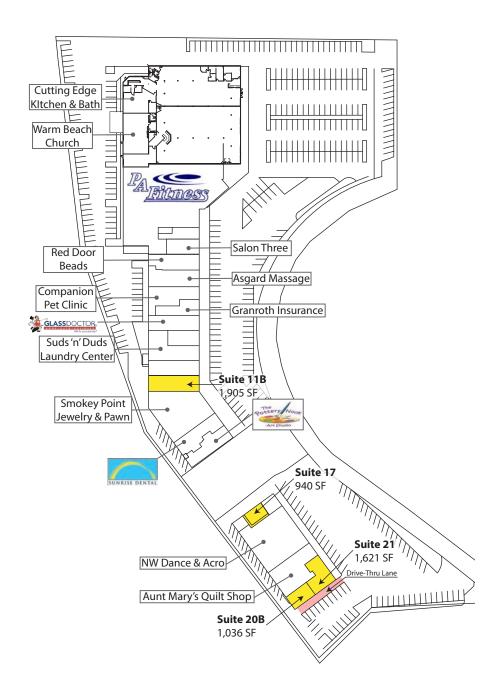

# **4 SMALL SPACES REMAINING!**

940 SF - 2,657 SF Available \$16.00/SF, NNN

### **Available Space**

| Suite  | <b>Square Footage</b> |
|--------|-----------------------|
| 11B    | 1,905 SF              |
| 17     | 940 SF                |
| 20B    | 1,036 SF              |
| 21     | 1,621 SF              |
| 20B/21 | 2,657 SF              |

Rosen~Harbottle Commercial Real Estate | P.O. Box 5003 Bellevue, WA 98009-5003 phone: (425) 454-3030 fax: (425) 454-6705 | www.rosenharbottle.com

17306 Smokey Point Drive, Arlington, WA 98223

**Available Drive-Thru** 