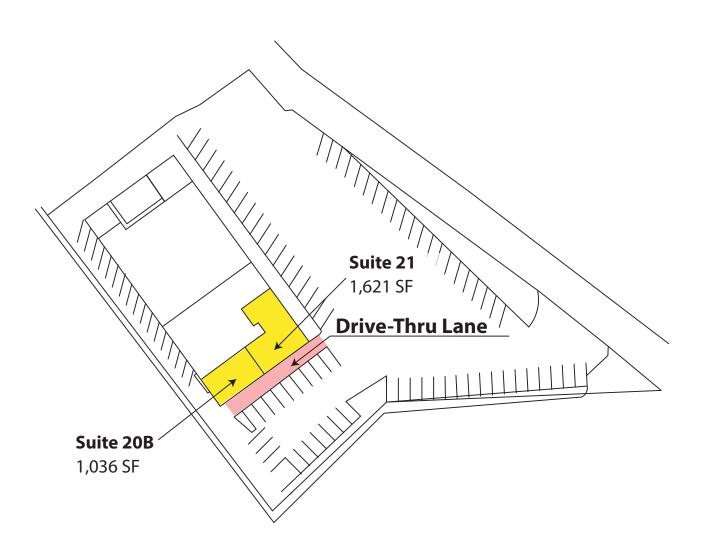

### **Available Space**

| Suite  | <b>Square Footage</b> |
|--------|-----------------------|
| 11B    | 1,905 SF              |
| 17     | 940 SF                |
| 20B    | 1,036 SF              |
| 21     | 1,621 SF              |
| 20B/21 | 2,657 SF              |

Rosen~Harbottle Commercial Real Estate | P.O. Box 5003 Bellevue, WA 98009-5003 phone: (425) 454-3030 fax: (425) 454-6705 | www.rosenharbottle.com

17306 Smokey Point Drive, Arlington, WA 98223

**Available Drive-Thru** 