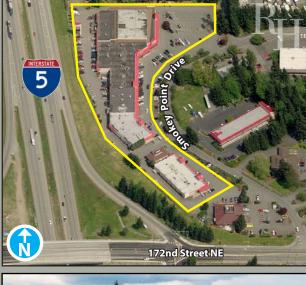

### **FEATURES:**

- 96% Occupied
- Suite Available with Drive-Thru
- Extensive I-5 Frontage and Signage
- Neighboring Anchors: Walmart, Safeway, Costco, Target, Best Buy, Lowe's, & Starbucks
- 102,000+ Cars per Day on I-5 (near 172nd Street NE)