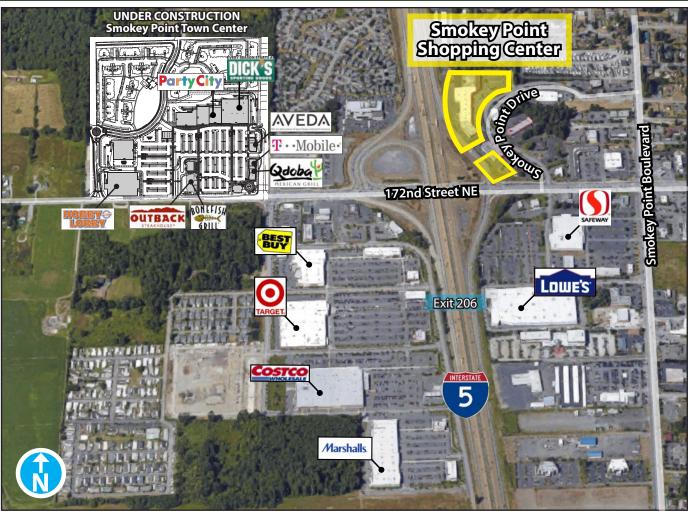

### **FEATURES:**

- 96% Occupied
- Suite Available with Drive-Thru
- Extensive I-5 Frontage and Signage
- Neighboring Anchors: Walmart, Safeway, Costco, Target, Best Buy, Lowe's, & Starbucks
- 102,000+ Cars per Day on I-5 (near 172nd Street NE)