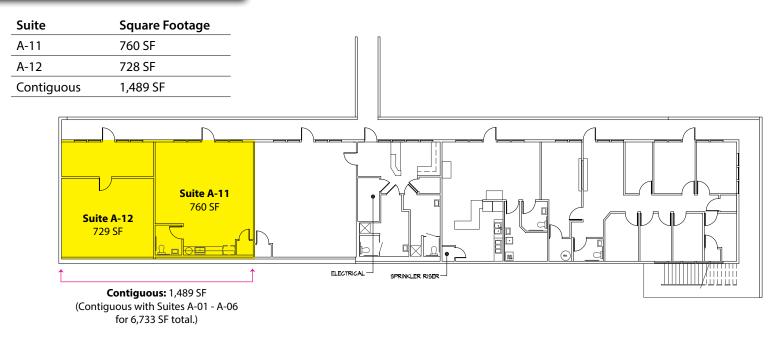

#### **Building A - 2<sup>nd</sup> Floor**

| Suite      | Square Footage      |
|------------|---------------------|
| A-01       | 2,311 SF            |
| A-04       | 1,395 SF            |
| A-06       | 1,538 SF            |
| Contiguous | 5,244 SF - 6,733 SF |