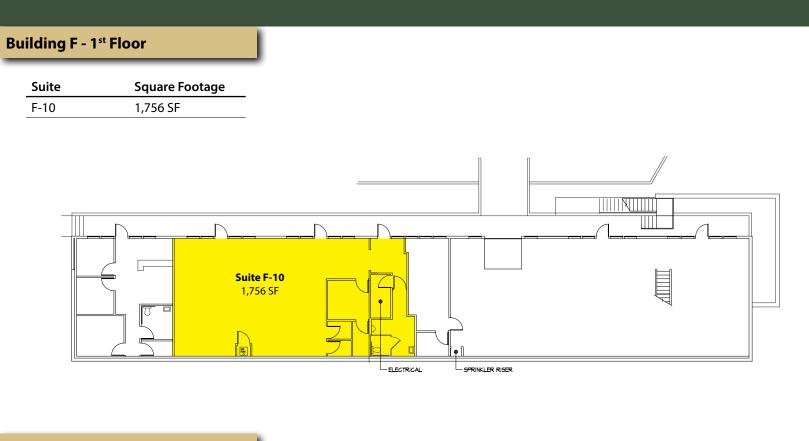

### Caleb Farnworth, CCIM

(425) 289-2235 calebf@rosenharbottle.com

2601-2715 Jahn Avenue NW, Gig Harbor, WA 98335

Availability

| SUITE     | SQUARE FEET | CONTIGUOUS | <b>RENT/MO</b> | \$/SF   | AVAILABLE |
|-----------|-------------|------------|----------------|---------|-----------|
| A-01      | 2,311       | 5,244      | \$2,600        | \$13.50 | 30 DAYS   |
| A-04      | 1,395       | 5,244      | \$1,569        | \$13.50 | NOW       |
| A-06      | 1,538       | 5,244      | \$1,730        | \$13.50 | NOW       |
| A-11      | 760         | 1,489      | \$792          | \$12.50 | NOW       |
| A-12      | 729         | 1,489      | \$434          | \$7.80  | NOW       |
| C-04      | 1,391       |            | \$1,565        | \$13.50 | NOW       |
| D-07      | 2,279       | 5,140      | \$2,564        | \$13.50 | NOW       |
| D-10      | 2,861       | 5,140      | \$2,980        | \$12.50 | NOW       |
| E-01      | 1,544       | 6,994      | \$1,737        | \$13.50 | NOW       |
| E-07      | 1,514       | 6,994      | \$1,577        | \$12.50 | NOW       |
| E-08      | 764         | 6,994      | \$796          | \$12.50 | NOW       |
| E-09      | 2,375       | 6,994      | \$2,474        | \$12.50 | NOW       |
| E-12      | 797         | 6,994      | \$830          | \$12.50 | NOW       |
| F-10      | 1,756       |            | \$1,829        | \$12.50 | NOW       |
| H-06      | 2,940       |            | \$3,308        | \$13.50 | NOW       |
| Full Bldg | 10,380      |            | \$11,245       | \$13.00 | 60 DAYS   |