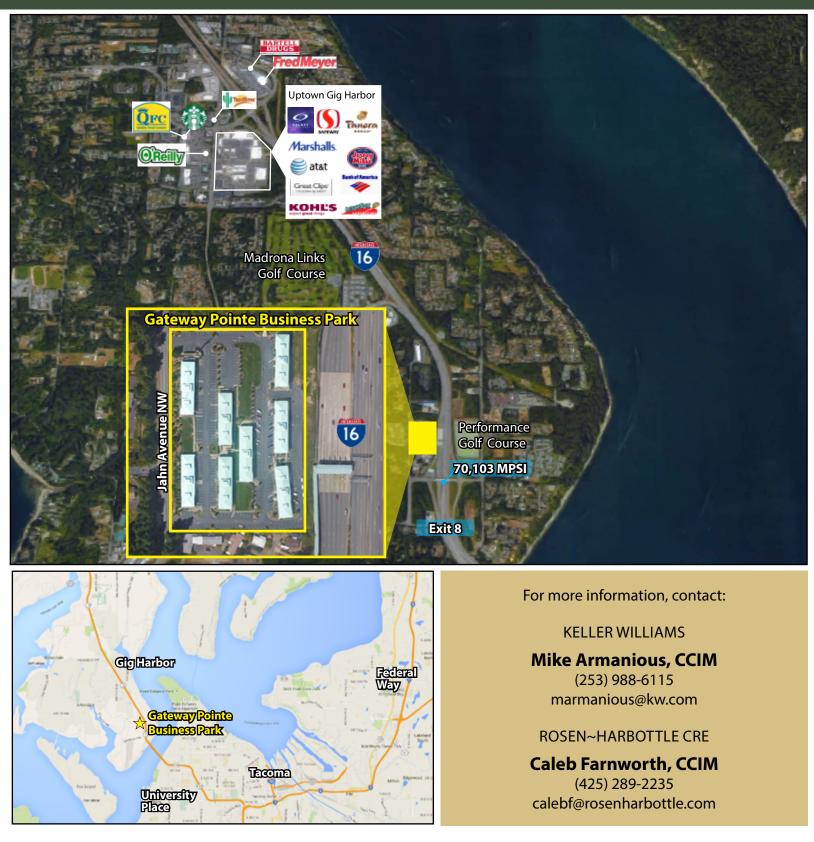

For more information, contact:

**KELLER WILLIAMS** 

#### **Mike Armanious, CCIM**

(253) 988-6115 marmanious@kw.com

#### ROSEN~HARBOTTLE CRE

### Caleb Farnworth, CCIM

(425) 289-2235 calebf@rosenharbottle.com

2601-2715 Jahn Avenue NW, Gig Harbor, WA 98335

Availability

| SUITE     | SQUARE FEET | CONTIGUOUS | <b>RENT/MO</b> | \$/SF   | AVAILABLE |
|-----------|-------------|------------|----------------|---------|-----------|
| A-01      | 2,311       | 5,244      | \$2,600        | \$13.50 | 30 DAYS   |
| A-04      | 1,395       | 5,244      | \$1,569        | \$13.50 | NOW       |
| A-06      | 1,538       | 5,244      | \$1,730        | \$13.50 | NOW       |
| A-11      | 760         | 1,489      | \$792          | \$12.50 | NOW       |
| A-12      | 729         | 1,489      | \$434          | \$7.80  | NOW       |
| C-04      | 1,391       |            | \$1,565        | \$13.50 | NOW       |
| D-07      | 2,279       | 5,140      | \$2,564        | \$13.50 | NOW       |
| D-10      | 2,861       | 5,140      | \$2,980        | \$12.50 | NOW       |
| E-01      | 1,544       | 6,994      | \$1,737        | \$13.50 | NOW       |
| E-07      | 1,514       | 6,994      | \$1,577        | \$12.50 | NOW       |
| E-08      | 764         | 6,994      | \$796          | \$12.50 | NOW       |
| E-09      | 2,375       | 6,994      | \$2,474        | \$12.50 | NOW       |
| E-12      | 797         | 6,994      | \$830          | \$12.50 | NOW       |
| F-10      | 1,756       |            | \$1,829        | \$12.50 | NOW       |
| H-06      | 2,940       |            | \$3,308        | \$13.50 | NOW       |
| Full Bldg | 10,380      |            | \$11,245       | \$13.00 | 60 DAYS   |