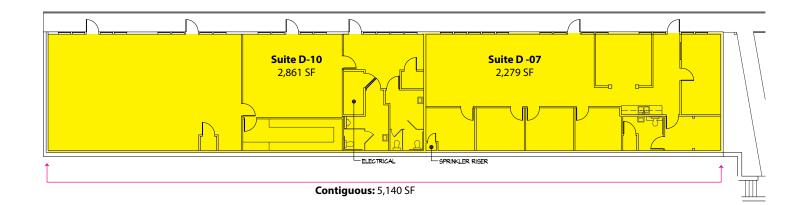

#### **Building D - 1<sup>st</sup> Floor**

| Suite      | Square Footage |
|------------|----------------|
| D-07       | 2,279 SF       |
| D-10       | 2,861 SF       |
| Contiguous | 5,140 SF       |