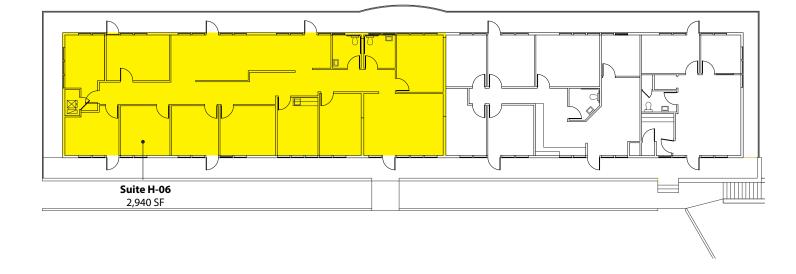

| Suite | Square Footage |
|-------|----------------|
| H-06  | 2,940 SF       |

Keller Williams | 7525 28th Street W, University Place, WA phone: (253) 460-8640 fax: (253) 460-8650 | www.kw.com

2601-2715 Jahn Avenue NW, Gig Harbor, WA 98335