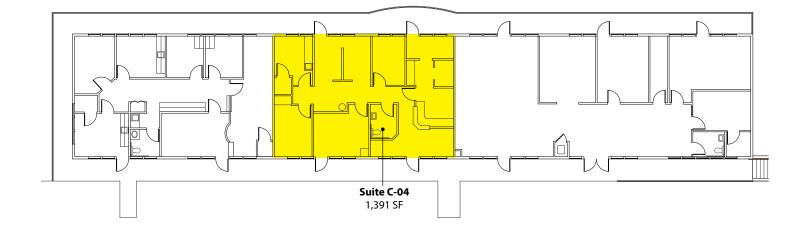

#### **Building C - 2<sup>nd</sup> Floor**

| Suite | Square Footage |
|-------|----------------|
| C-04  | 1,391 SF       |