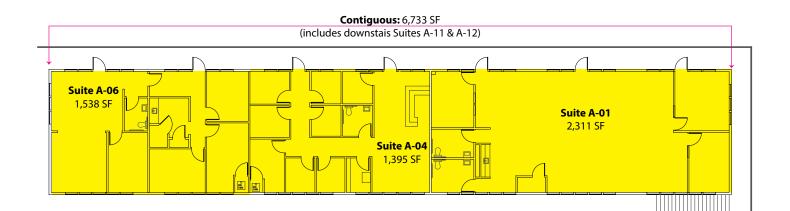

#### **Building A - 2<sup>nd</sup> Floor**

| Suite      | Square Footage      |
|------------|---------------------|
| A-01       | 2,311 SF            |
| A-04       | 1,395 SF            |
| A-06       | 1,538 SF            |
| Contiguous | 5,244 SF - 6,733 SF |

#### **Building A - 1st Floor**