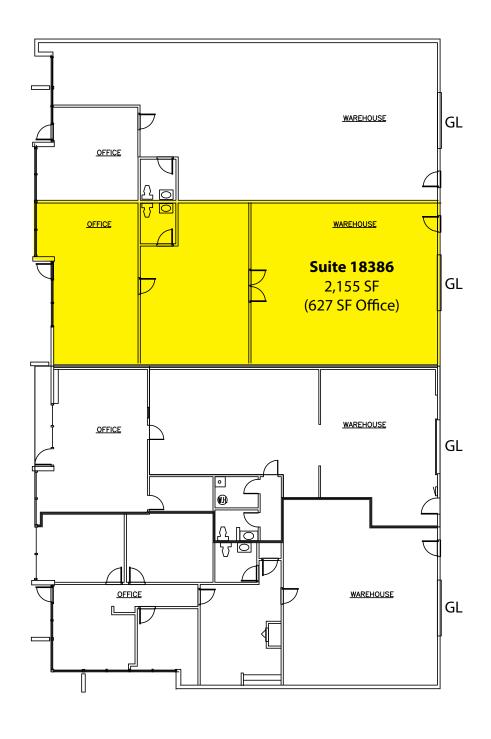

### REDMOND INCUBATOR SPACE

| Suite                                                   | Total SF | Office SF | Rent/<br>Month | NNN   | Total/<br>Month | Avail    |
|---------------------------------------------------------|----------|-----------|----------------|-------|-----------------|----------|
| 18386                                                   | 2,155 SF | 627 SF    | \$2,163        | \$711 | \$2,874         | 4/1/2017 |
| Notes: 1 GL reception 1 PO work area and open warehouse |          |           |                |       |                 |          |

#### **SPACE AVAILABLE**

Rosen~Harbottle Commercial Real Estate | P.O. Box 5003 Bellevue, WA 98009-5003 phone: (425) 454-3030 fax: (425) 454-6705 | www.rosenharbottle.com