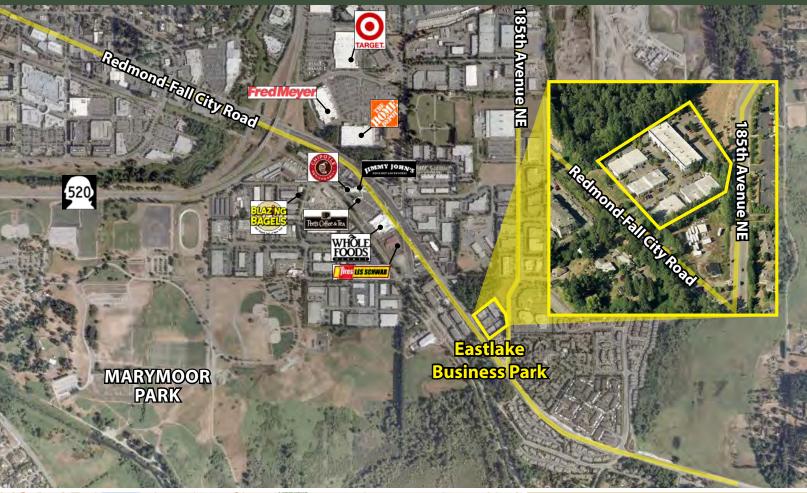

#### **FEATURES:**

- Nearby Amenities Include Home Depot,
   Whole Foods, Chipotle, Jimmy John's & More
- Ouick Access to SR 520
- 14' 16' Clear Height in Warehouse
- GL Rollup Door
- Professional, Business Park Setting

# **EASTLAKE BUSINESS PARK**

18336-18398 Redmond-Fall City Road, Redmond, WA 98052

For more information, contact:

ROSEN~HARBOTTLE
COMMERCIAL REAL ESTATE