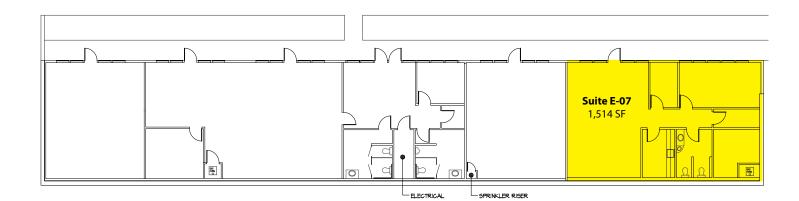

#### **Building E - 1st Floor**

| Suite | Square Footage |  |
|-------|----------------|--|
| E-07  | 1,514 SF       |  |