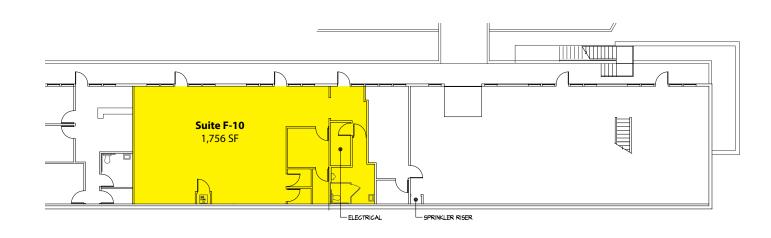

#### **Building F - 1<sup>st</sup> Floor**

| Suite | Square Footage |
|-------|----------------|
| F-10  | 1,756 SF       |