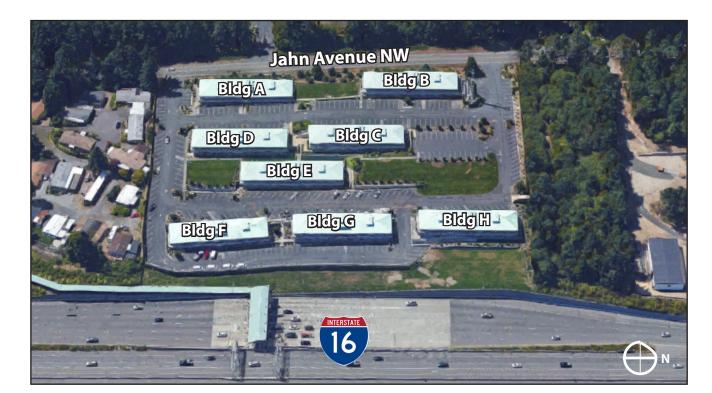

61 SF       |
| Contiguous | 5,140 SF       |



### Keller Williams | 7525 28th Street W, University Place, WA phone: (253) 460-8640 fax: (253) 460-8650 | www.kw.com

2601-2715 Jahn Avenue NW, Gig Harbor, WA 98335

#### **Building E - 2<sup>nd</sup> Floor**

| Suite   | Square Footage |  |
|---------|----------------|--|
| E-05/06 | 1,544 SF       |  |



#### **Building E - 1st Floor**

| Suite | Square Footage |  |
|-------|----------------|--|
| E-07  | 1,514 SF       |  |



### Keller Williams | 7525 28th Street W, University Place, WA phone: (253) 460-8640 fax: (253) 460-8650 | www.kw.com

2601-2715 Jahn Avenue NW, Gig Harbor, WA 98335

#### **Building F - 1<sup>st</sup> Floor**

| Suite | Square Footage |
|-------|----------------|
| F-10  | 1,756 SF       |



#### **Site Plan**



### Keller Williams | 7525 28th Street W, University Place, WA phone: (253) 460-8640 fax: (253) 460-8650 | www.kw.com

2601-2715 Jahn Avenue NW, Gig Harbor, WA 98335



Keller Williams | 7525 28th Street W, University Place, WA phone: (253) 460-8640 fax: (253) 460-8650 | www.kw.com