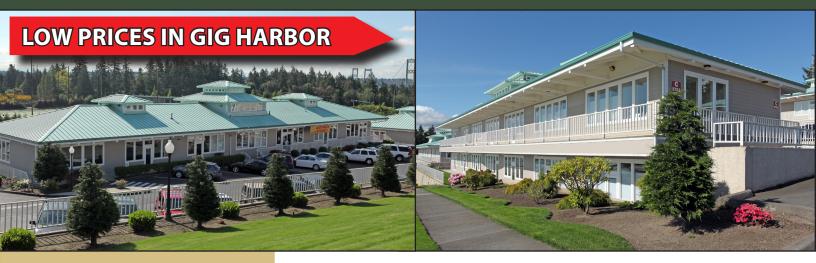

2601-2715 Jahn Avenue NW, Gig Harbor, WA 98335

IDEAL USES: Office, Medical, Showroom, Fitness, Salon, Winery/Brewery, Educational, Boutique Store

#### **FEATURES:**

- Lease or Purchase
- Great Visibility to 70,000+ Cars/Day on Hwy 16
- Quick Access to Tacoma Half Mile from Off-Ramp
- Buildings Include Heating & Air Conditioning
- Tall Ceilings with Sky Lights & Balconies
- Extensive Window Line Provides Abundant Natural Light
- Building Available for Purchase: - Building D: \$1,713,000 (\$165/SF)