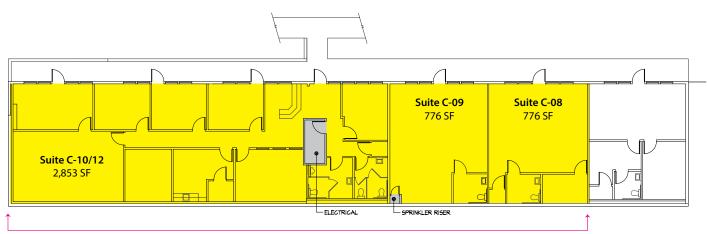

Keller Williams | 7525 28th Street W, University Place, WA phone: (253) 460-8640 fax: (253) 460-8650 | www.kw.com

2601-2715 Jahn Avenue NW, Gig Harbor, WA 98335

| Building C - 1 <sup>st</sup> Floor |            |                |  |  |
|------------------------------------|------------|----------------|--|--|
|                                    | Suite      | Square Footage |  |  |
|                                    | C-08       | 776 SF         |  |  |
|                                    | C-09       | 776 SF         |  |  |
|                                    | C-10/12    | 2,853 SF       |  |  |
|                                    | Contiguous | 4,405 SF       |  |  |

Contiguous: 4,405 SF