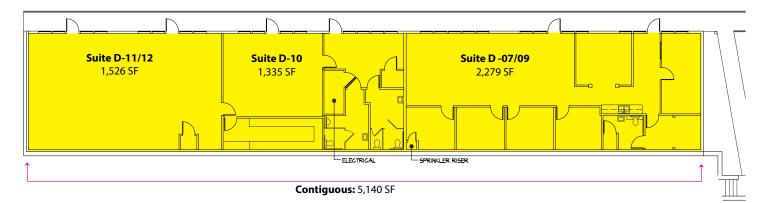

#### **Building D - 1<sup>st</sup> Floor**

| Suite      | Square Footage |
|------------|----------------|
| D-07/09    | 2,279 SF       |
| D-10       | 1,335 SF       |
| D-11/12    | 1,526 SF       |
| D-10-12    | 2,861 SF       |
| Contiguous | 5,140 SF       |