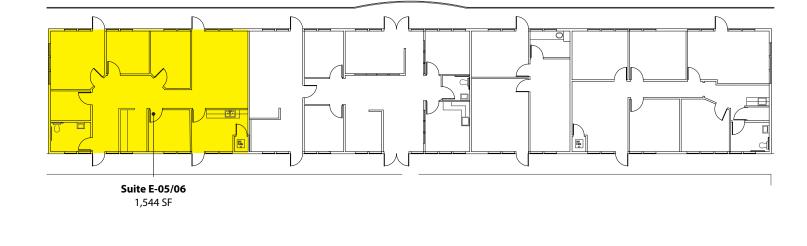

#### **Building E - 2<sup>nd</sup> Floor**

| Suite   | Square Footage |  |
|---------|----------------|--|
| E-05/06 | 1,544 SF       |  |