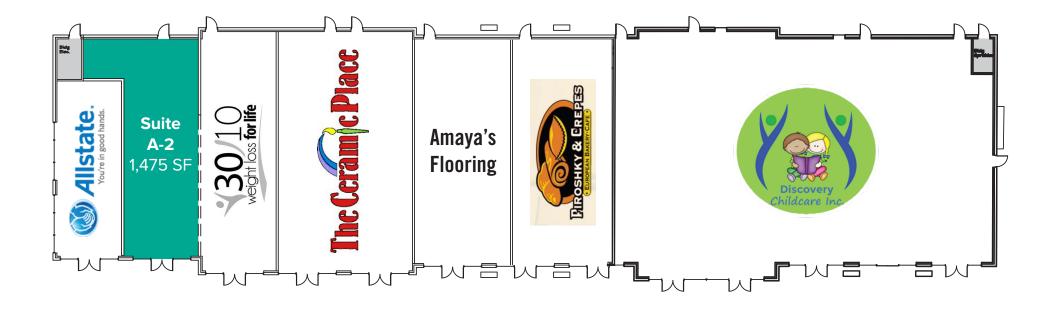

### FREEWAY CENTER

1327 112th Street SE, Everett, WA 98208

### **Brian Stewart**

425.289.2222 brians@rosenharbottle.com

#### **Stossi Tsantilas**

425.279.7943 stossit@rosenharbottle.com









## NEW TO MARKET: RETAIL SPACE AVAILABLE

\$26.00/SF, NNN 1,475 SF Available

#### PROPERTY DETAILS:

- Retail in Silverlake neighborhood
- Close proximity to South Everett Park & Ride
- Immediate access to I-5
- Strong signage visibility on 112th Street
- Nearby retailers: Costco, Safeway, Bartells, 24 Hour Fitness, & more



### SUITE A-2 FLOOR PLAN

#### **SUITE FEATURES**

- Available 12/1/2023
- 1,475 SF
- \$26.00/SF, NNN
- Retail space
- Open work area
- 1 restroom
- Front and back entries





### SITE PLAN





# **LOCATION MAP**