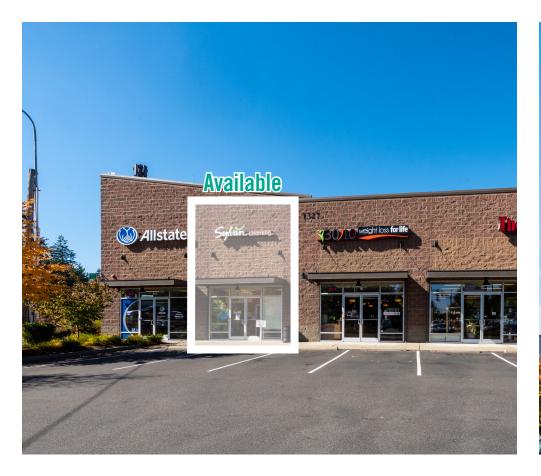

### FREEWAY CENTER

1327 112th Street SE, Everett, WA 98208

#### PROPERTY DETAILS:

- Retail in Silverlake neighborhood
- Close proximity to South Everett Park & Ride
- Immediate access to I-5
- Strong signage visibility on 112th Street
- Nearby retailers: Costco, Safeway, Bartells, 24 Hour Fitness, & more