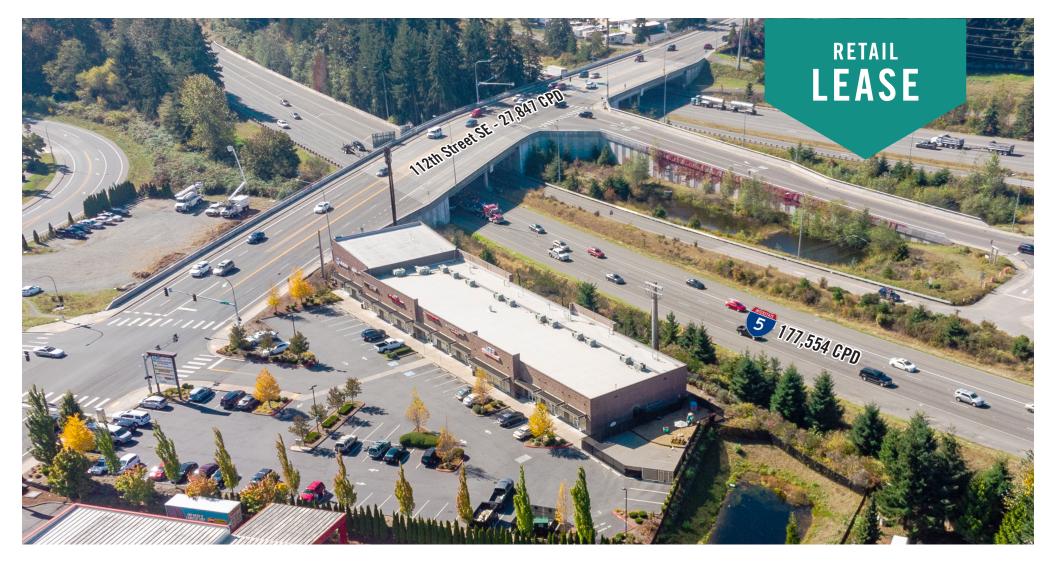

### FREEWAY CENTER

1327 112th Street SE, Everett, WA 98208

## NEW TO MARKET: RETAIL SPACE AVAILABLE

\$26.00/SF, NNN 1,475 SF Available

#### PROPERTY DETAILS:

- Retail in Silverlake neighborhood
- Close proximity to South Everett Park & Ride
- Immediate access to I-5
- Strong signage visibility on 112th Street
- Nearby retailers: Costco, Safeway, Bartells, 24 Hour Fitness, & more