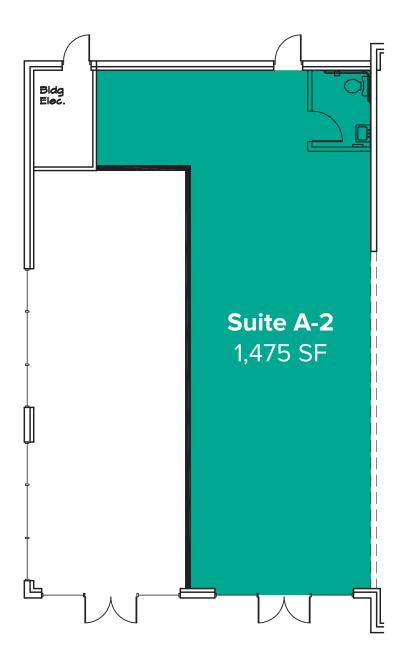

### SUITE A-2 FLOOR PLAN

#### **SUITE FEATURES**

- Available 12/1/2023
- 1,475 SF
- \$26.00/SF, NNN
- Retail space
- Open work area
- 1 restroom
- Front and back entries