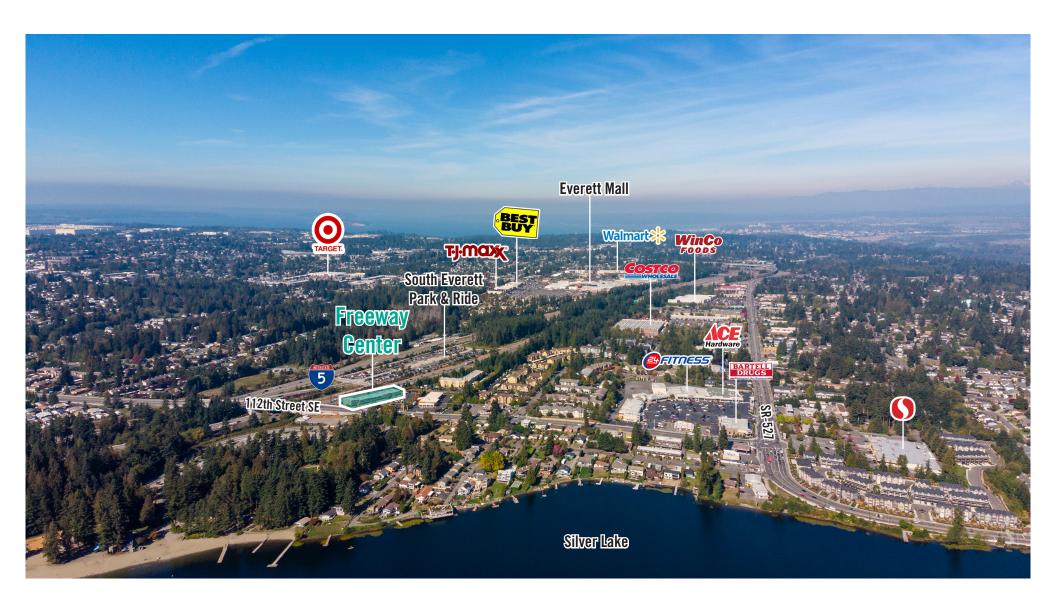

# **LOCATION MAP**

#### PROPERTY DETAILS:

- Retail in Silverlake neighborhood
- Close proximity to South Everett Park & Ride
- Immediate access to I-5
- Strong signage visibility on 112th Street
- Nearby retailers: Costco, Safeway, Bartells, 24 Hour Fitness, & more