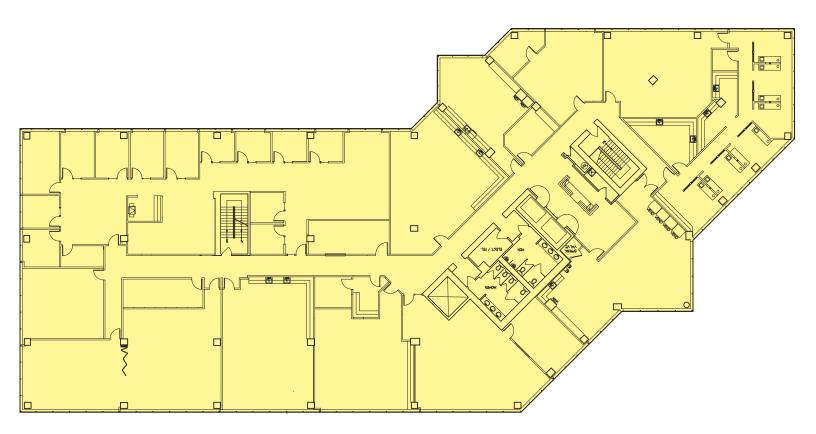

#### **Fourth Floor**

### Full Floor Available

| Suite | Square Feet      | Available |
|-------|------------------|-----------|
| 400   | ~8,000-19,636 SF | 60 days   |

#### - Building Signage Available -

Rosen-Harbottle Commercial Real Estate | PO Box 5003, Bellevue, WA 98009-5003 | Phone: (425) 454-3030 Fax: (425) 454-6705 | www.rosenharbottle.com

The information provided has been obtained from sources believed reliable. While we do not doubt its accuracy, we have not verified and make no guarantee, warranty or representation about it. It is your sole responsibility to independently confirm its accuracy and completeness.