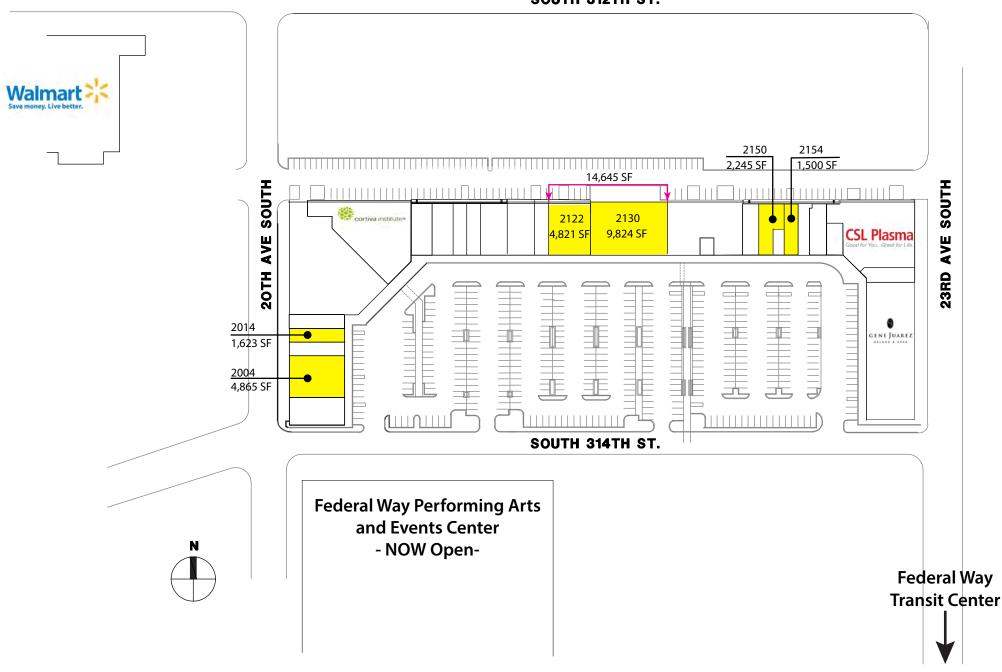

### **FLEXIBLE SPACE CONFIGURATIONS!**

1,500 SF - 14,645 SF Available \$18.50/SF, NNN

#### **FEATURES:**

- Available Space Can Accommodate Most Size Requirements
- Blocks Away from The Commons, I-5, Hwy 99 & Transit Center
- Directly Adjacent to Performing Arts & Events Center Now Open
- Great Tenant Mix: Gene Juarez, CSL Plasma, Cortiva Institute, AAA, Nail Salon & Beauty Salon
- Densely Populated Surrounding Neighborhoods

#### SOUTH 312TH ST.