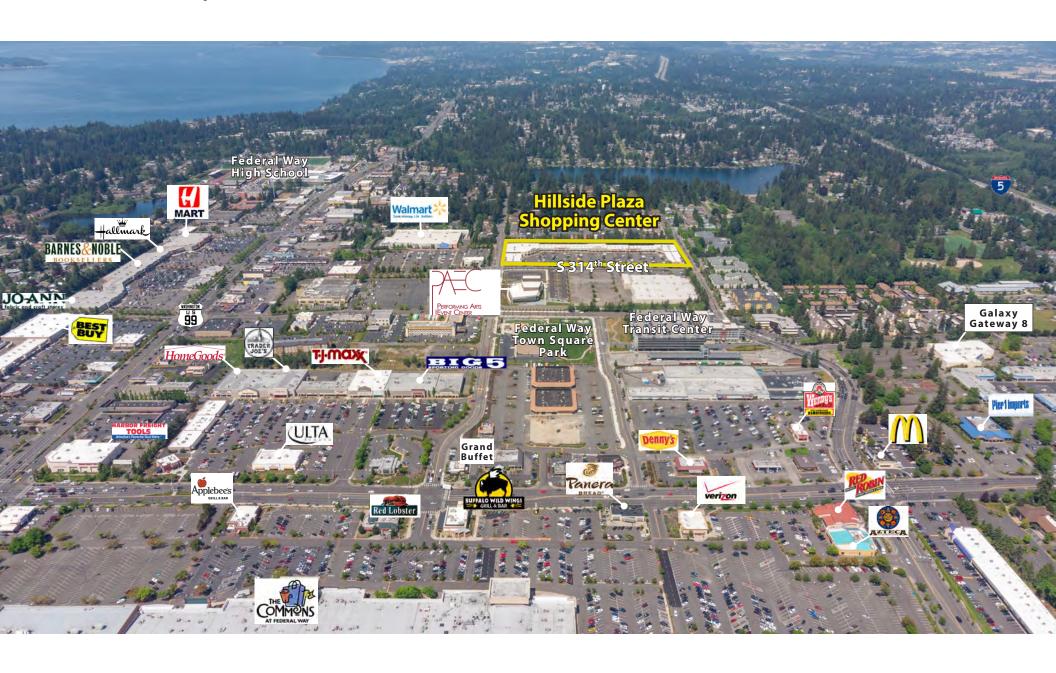

## **Retail Trade Map**

#### **FEATURES:**

- Available Space Can Accommodate Most Size Requirements
- Blocks Away from The Commons, I-5, Hwy 99 & Transit Center
- Directly Adjacent to Performing Arts & Events Center Now Open
- Great Tenant Mix: Gene Juarez, CSL Plasma, Cortiva Institute, AAA, Nail Salon & Beauty Salon
- Densely Populated Surrounding Neighborhoods