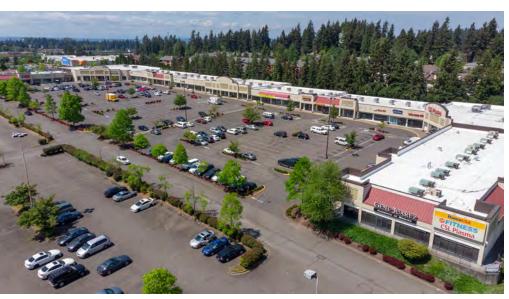

## HILLSIDE PLAZA SHOPPING CENTER

2000 - 2222 S 314<sup>th</sup> Street, Federal Way, WA 98003

#### **FEATURES:**

- Available Space Can Accommodate Most Size Requirements
- Blocks Away from The Commons, I-5, Hwy 99 & Transit Center
- Directly Adjacent to Performing Arts & Events Center Now Open
- Great Tenant Mix: Gene Juarez, CSL Plasma, Cortiva Institute, AAA, Nail Salon & Beauty Salon
- Densely Populated Surrounding Neighborhoods