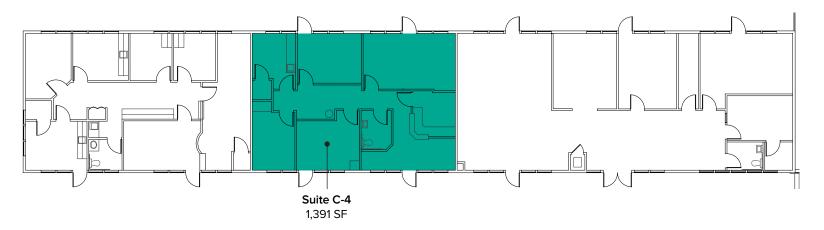

| Suite | Square Feet | Rent          | Notes                                                                                                      |
|-------|-------------|---------------|------------------------------------------------------------------------------------------------------------|
| C-4   | 1,391 SF    | \$2,144/Month | Second floor suite with private offices, kitchenette, and restroom. <b>Available with 60 days' notice.</b> |