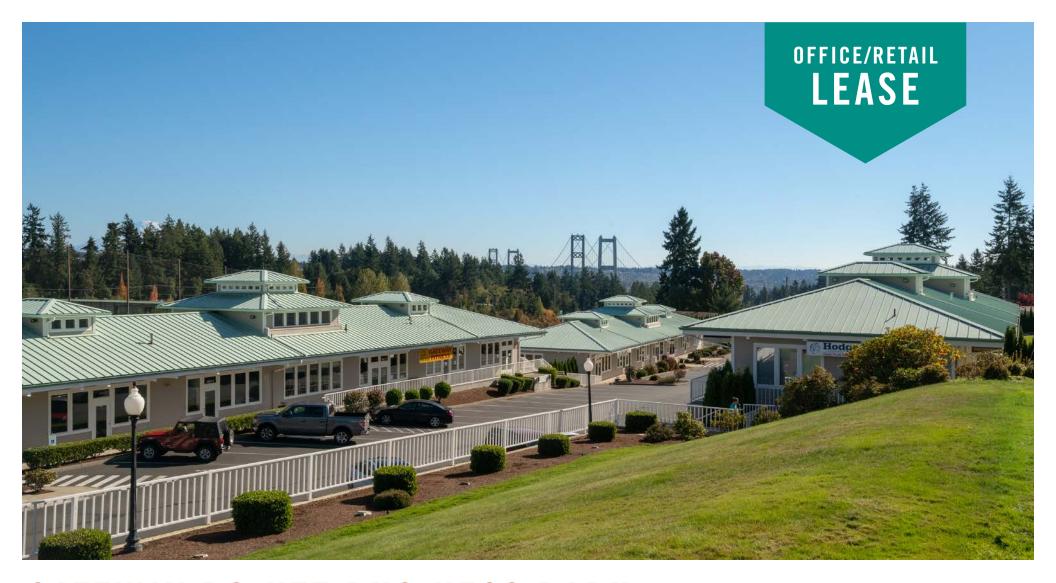

# GATEWAY POINTE BUSINESS PARK

2601 - 2715 Jahn Ave NW | Gig Harbor, WA

Caleb Farnworth, CCIM

425.289.2235 calebf@rosenharbottle.com

Mike Armanious, CCIM 253.988.6115

marmanious@kw.com

#### LOW PRICES IN GIG HARBOR

#### 776 SF - 10,391 SF Available

#### **FEATURES:**

- On-Site Amenities: Exercise Facility and Daycare
- High Visibility to 70,000+ Cars/Day on Highway 16
- View of Narrows Bridge & Olympic Mountains
- 4 Stalls / 1,000 SF Parking Ratio
- Vaulted Ceilings with Skylights
- Heating and Air Conditioning Throughout