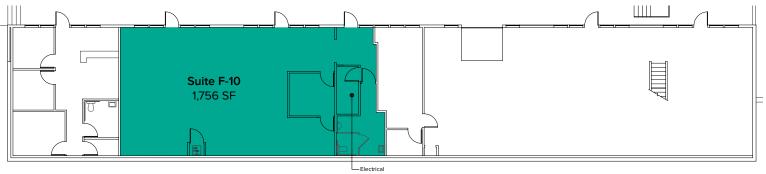

| Suite | Square Feet | Rate          | Notes                                                                                                        |
|-------|-------------|---------------|--------------------------------------------------------------------------------------------------------------|
| F-10  | 1,756 SF    | \$2,415/Month | First floor retail/office space with 1 private office, 1 restroom, and open work area. <b>Available now.</b> |