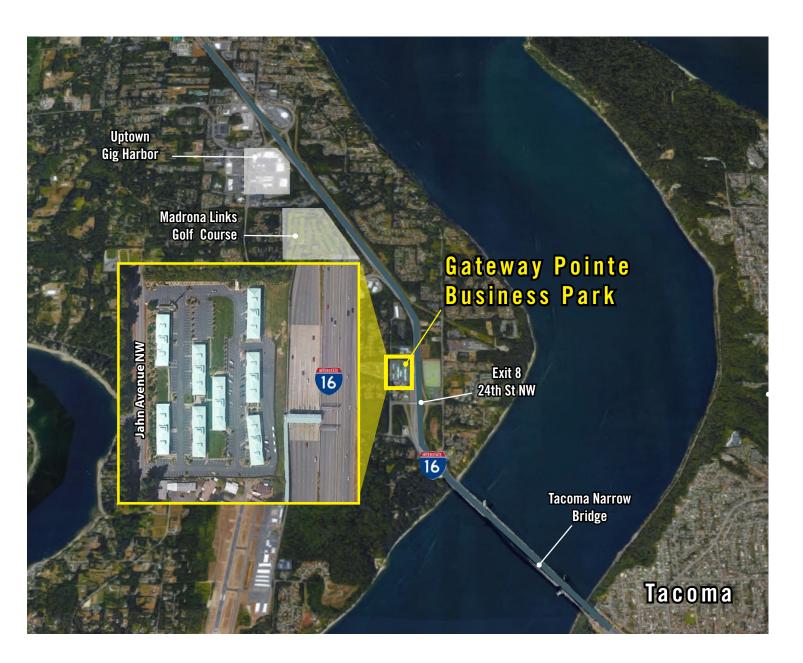

## **LOCATION MAP**

#### **DRIVE TIME:**

Uptown Gig Harbor: 4 Minutes

Downtown Gig Harbor: 8 Minutes

Downtown Tacoma: 15 Minutes