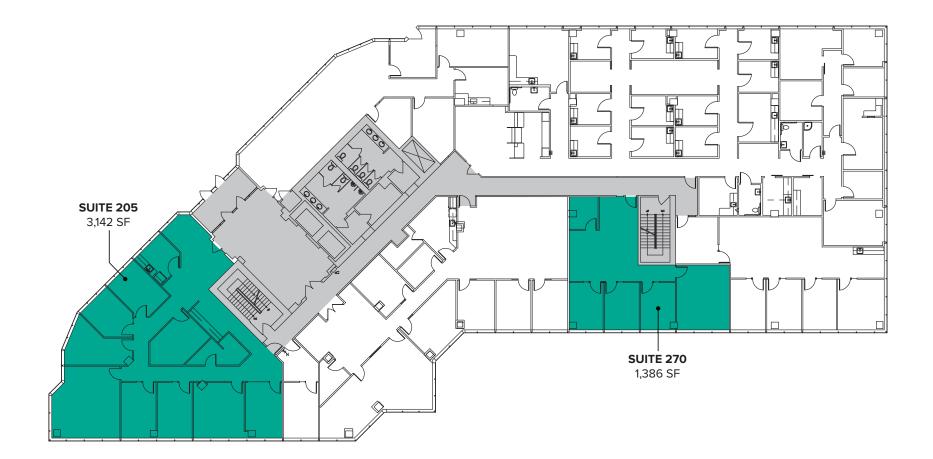

### **SECOND FLOOR**

| Suite | Square Feet | Notes                                                                                                 |
|-------|-------------|-------------------------------------------------------------------------------------------------------|
| 205   | 3,142 SF    | 8 POs, conference room, break room, and reception area off main building lobby. <b>Available now.</b> |
| 270   | 1,386 SF    | 3 POs, conference room, break room, and open work area. Available now.                                |