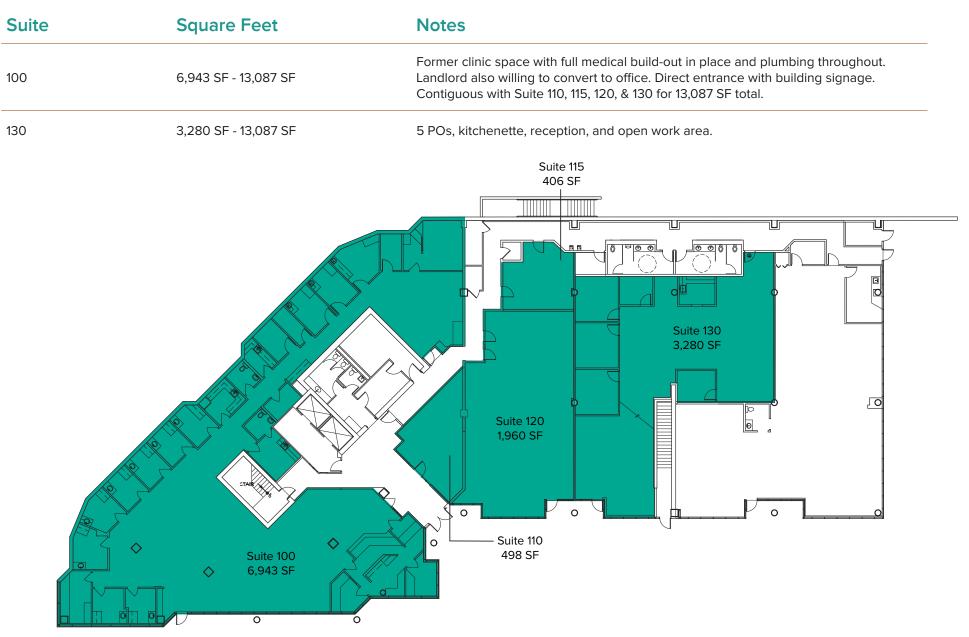

# LYNNWOOD CORPORATE CENTER

#### 19401 40th Avenue W | Lynnwood, WA

#### Brian Stewart

425.289.2222 brians@rosenharbottle.com

425.454.3030 rosenharbottle.com







#### COMMON AREA Remodel complete

#### 1,386 SF - 13,087 SF Available \$20.00 - \$22.00/SF NNN

#### **BUILDING FEATURES**:

- Extensive Window line
- Tenant Improvement Allowance Available
- Professional Tenant Mix
- Outstanding Access to I-5 & I-405
- Less than 1 Mile from Lynnwood Transit Center



# FIRST FLOOR





### **SECOND FLOOR**

| Suite | Square Feet | Notes                                                                                                 |
|-------|-------------|-------------------------------------------------------------------------------------------------------|
| 205   | 3,142 SF    | 8 POs, conference room, break room, and reception area off main building lobby. <b>Available now.</b> |
| 270   | 1,386 SF    | 3 POs, conference room, break room, and open work area. Available now.                                |





### THIRD FLOOR

| Suite | Square Feet | Notes                                                                   |
|-------|-------------|-------------------------------------------------------------------------|
| 330   | 1,973 SF    | 4 POs, kitchenette,