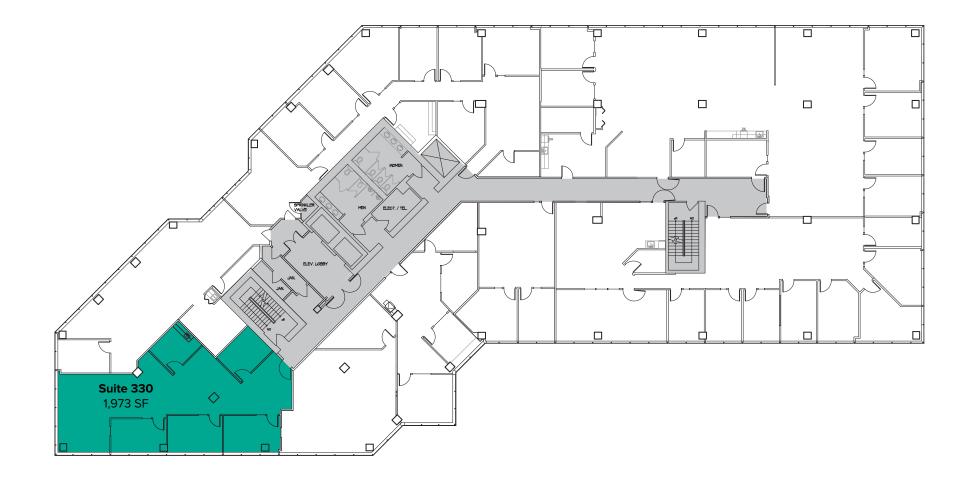

### THIRD FLOOR

| Suite | Square Feet | Notes                                                                   |
|-------|-------------|-------------------------------------------------------------------------|
| 330   | 1,973 SF    | 4 POs, kitchenette, and open work area. Available with 30 days' notice. |