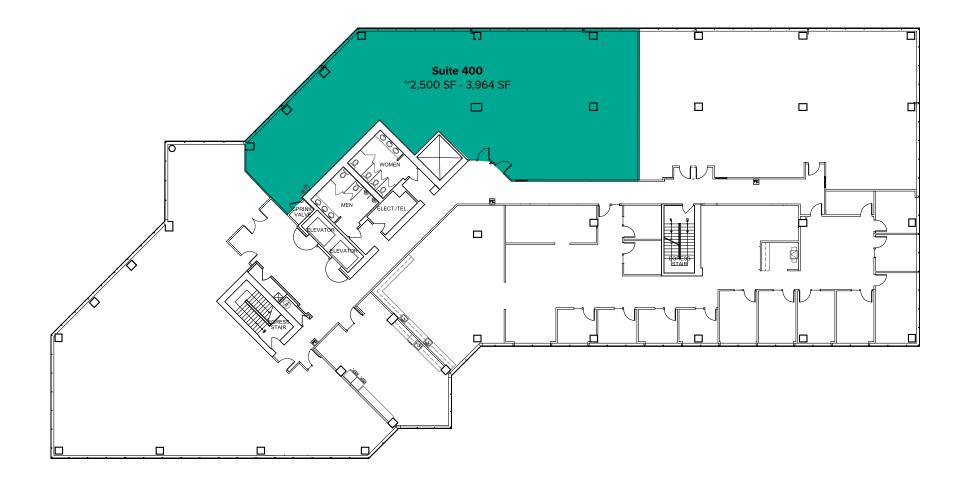

### FOURTH FLOOR

| Suite | Square Feet          | Notes                          |
|-------|----------------------|--------------------------------|
| 400   | ~2,500 SF - 3,964 SF | Tenant Improvements available. |