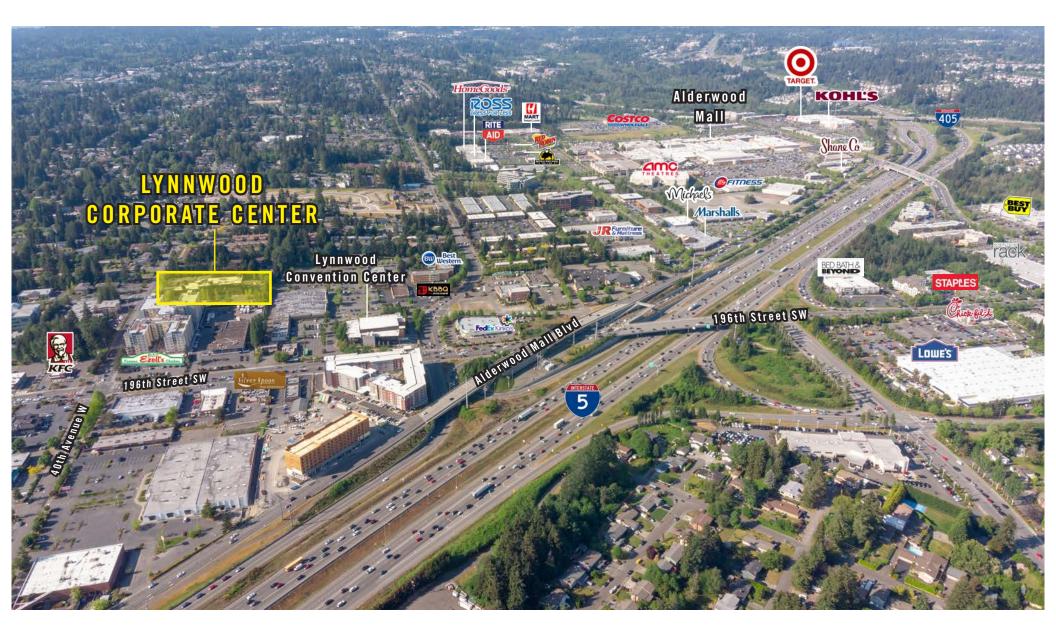

SF    | 8 POs, conference room, break room, and reception area off main building lobby. <b>Available now.</b> |
| 270   | 1,386 SF    | 3 POs, conference room, break room, and open work area. Available now.                                |





### THIRD FLOOR

| Suite | Square Feet | Notes                                                                   |
|-------|-------------|-------------------------------------------------------------------------|
| 330   | 1,973 SF    | 4 POs, kitchenette, and open work area. Available with 30 days' notice. |





### FOURTH FLOOR

| Suite | Square Feet          | Notes                          |
|-------|----------------------|--------------------------------|
| 400   | ~2,500 SF - 3,964 SF | Tenant Improvements available. |





## LOCATION MAP