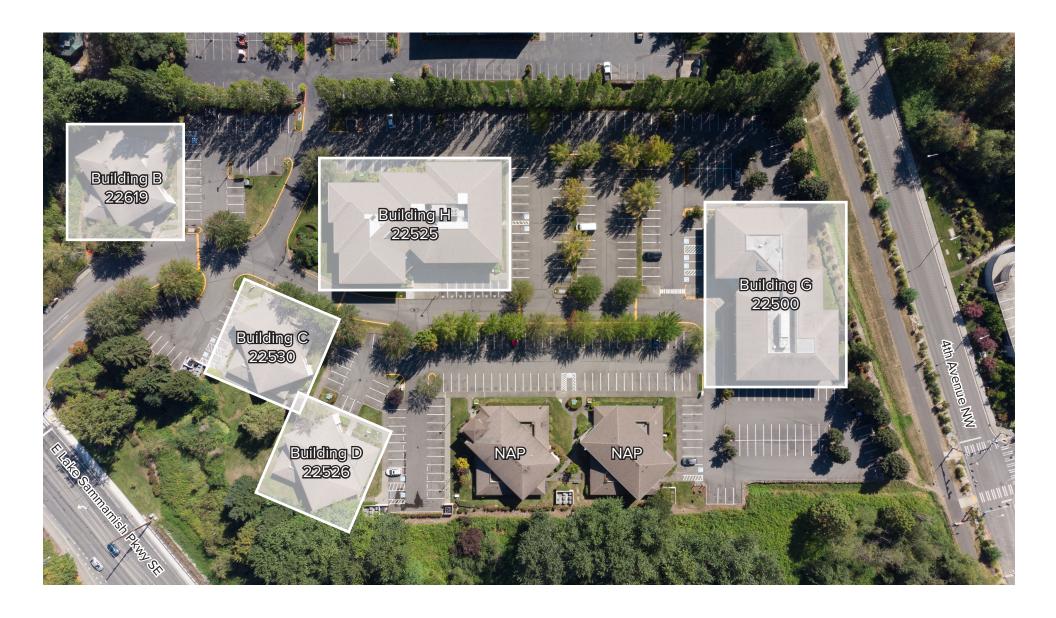

Rate

D-140 1,440 SF \$28.00/SF, NNN

First floor office with 1 private room, reception area, break room, and open work space. **Available Now.** 





# BUILDING D (22526) SECOND LEVEL FLOOR PLAN

Suite Square Feet Rate

D-230 716 SF \$2,750/Month, Full Service

Second floor medical/office space with 3 private rooms, reception area, and break room with kitchenette. **Available Now.** 





# BUILDING G (22500) SECOND LEVEL FLOOR PLAN

Suite Square Feet Rate

G-226 1,852 SF \$29.00/SF, NNN

Second floor office with private rooms, conference room, and break room with a kitchenette, **Available Now.** 

G-250 750 SF \$2,850/Month, Full Service Suite G-226 1,852 SF
Second floor office with private offices and reception area. Available with 30 days' notice.



Suite G-250 750 SF

# SITE PLAN





#### **LOCATION MAP**