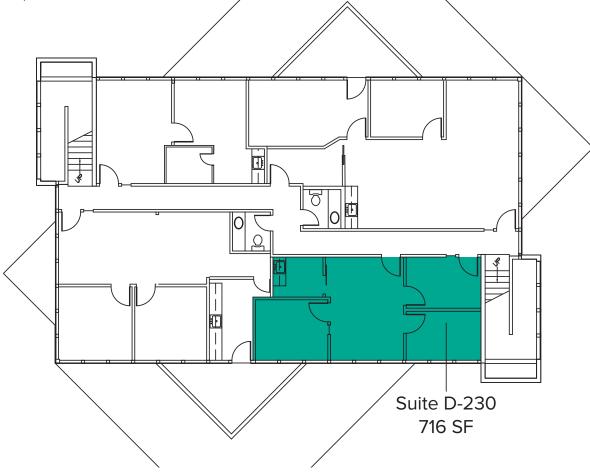

# BUILDING D (22526) SECOND LEVEL FLOOR PLAN

Suite Square Feet Rate

D-230 716 SF \$2,750/Month, Full Service

Second floor medical/office space with 3 private rooms, reception area, and break room with kitchenette. **Available Now.** 