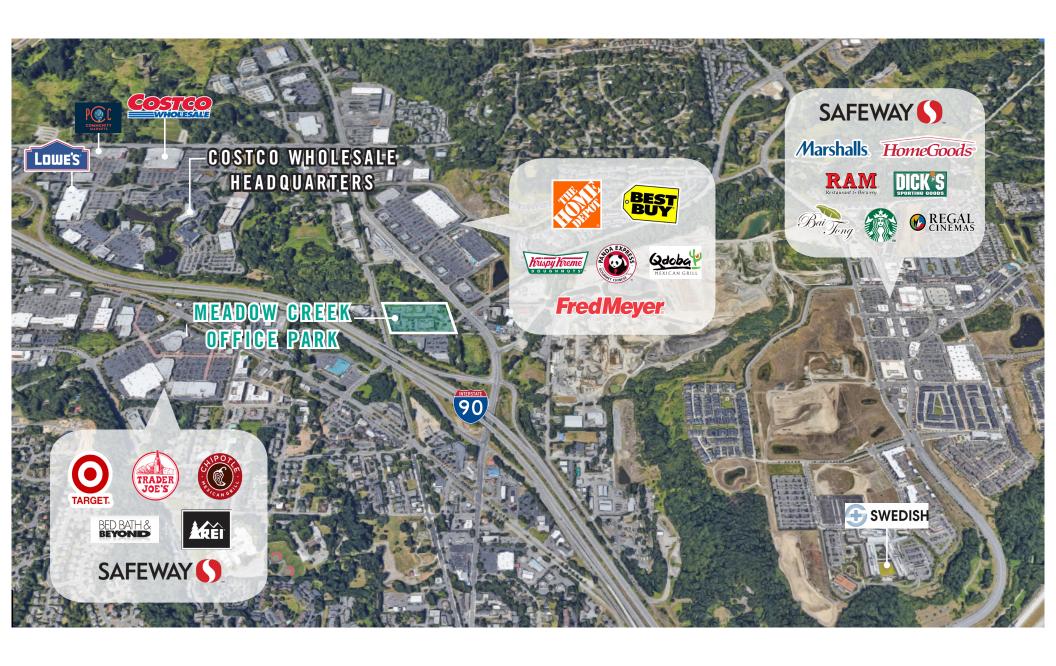

0/SF, NNN

First floor office with 1 private room, reception area, break room, and open work space. **Available Now.** 





# BUILDING D (22526) SECOND LEVEL FLOOR PLAN

Suite Square Feet Rate

D-230 716 SF \$2,750/Month, Full Service

Second floor medical/office space with 3 private rooms, reception area, and break room with kitchenette. **Available Now.** 





# BUILDING G (22500) SECOND LEVEL FLOOR PLAN

Suite Square Feet Rate

G-226 1,852 SF \$29.00/SF, NNN

Second floor office with private rooms, conference room, and break room with a kitchenette, **Available Now.** 

G-250 750 SF \$2,850/Month, Full Service Suite G-226 1,852 SF
Second floor office with private offices and reception area. Available with 30 days' notice.



Suite G-250 750 SF

# SITE PLAN





#### **LOCATION MAP**